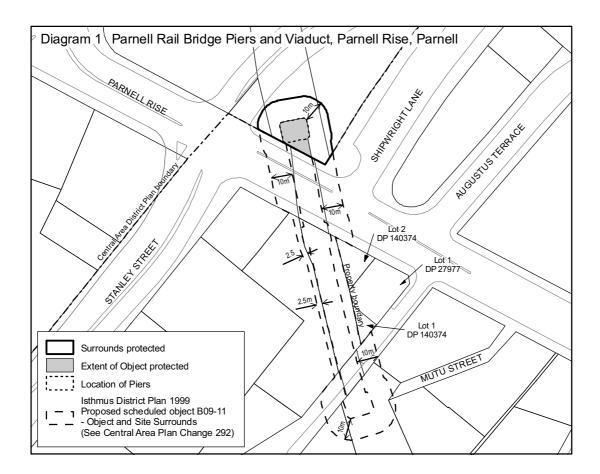

67, City | 185        | Auckland Technical College<br>(Auckland Institute of<br>Technology 'B' Block 2004) | All land between the NE facade (including the Portico) extending to the kerb-line and all that land within 5m of the NW facade.                                                                 |
| Wyndham Street 0026, City                 | 368        | Former Gas Co Building (Dick<br>Smith Electronics 2005)                            | All land within the boundary of the site, plus all land<br>within 6.0 metres of all points along the Wyndham<br>Street boundary, as illustrated on Diagram 9 in<br>Schedule A(1) of Appendix 1. |















Not to scale



Not to scale



Not to scale







Not to scale



Not to scale





Not to scale



Not to scale































## SCHEDULE A(2): BUILDINGS, HERITAGE PROPERTIES OR PLACES OF SPECIAL VALUE – INTERIOR DEFINITIONS

| ADDRESS                | REF.<br>NO | SCHEDULED ITEM                                                                                                                                                                                                                               | INTERIOR DEFINITIONS                                                                                                                                                                                                                                                                   |
|------------------------|------------|---------------------------------------------------------------------------------------------------