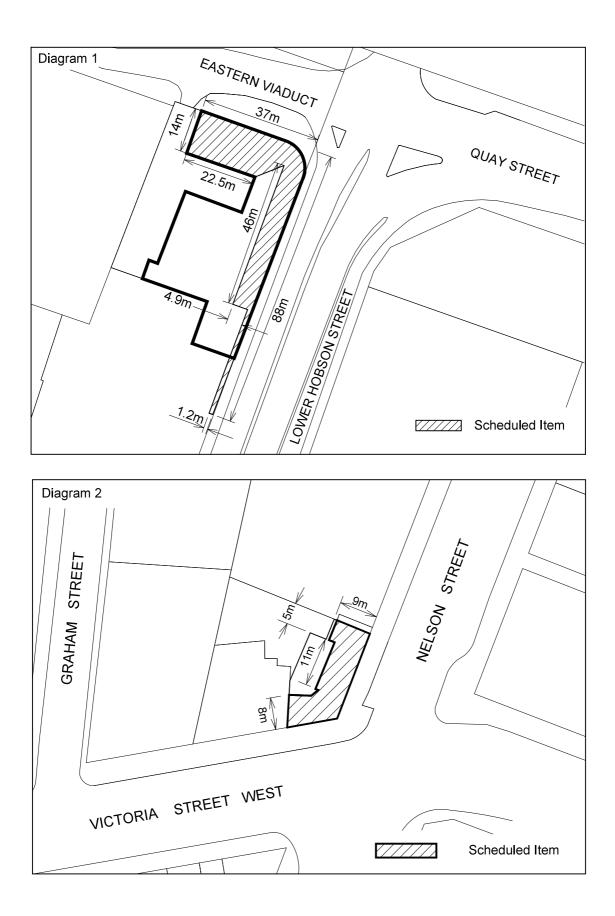

## SCHEDULE A: BUILDINGS, HERITAGE PROPERTIES OR PLACES OF SPECIAL VALUE

| ADDRESS                                                     | REF<br>NO | SCHEDULED ITEM                                                                                                                                                                       | CAT | INT | SUR | REASONS                         |
|-------------------------------------------------------------|-----------|--------------------------------------------------------------------------------------------------------------------------------------------------------------------------------------|-----|-----|-----|---------------------------------|
| Airedale Street 0030-0032, City                             | 001       | Two semidetached terrace<br>Houses (Commercial Use - 2004)                                                                                                                           | В   |     |     | A,B,c,e,F,i,k,l,N,o.            |
| Airedale Street 0087, City                                  | 002       | ARA Lodge                                                                                                                                                                            | В   | •   | •*  | A,D,e,f,i,k,l,O.                |
| Albert 003 & Fanshawe Street                                | 003       | West Plaza                                                                                                                                                                           | В   |     | •*  | a,d,E,J,L,N,O.                  |
| Albert Street 0013, City                                    | 363       | Yates Building - Refer to<br>Diagram 3 at the end of Schedule<br>A                                                                                                                   | В   |     | •*  | a,B,c,d,e,G,I,j,o               |
| Albert Street 0061, City                                    | 004       | Shakespeare Hotel                                                                                                                                                                    | В   |     |     | A,c,D,e,f,i,j,k,l,M,N,O.        |
| Alfred Street 0004, City                                    | 007       | House (AUSA reception 2004)                                                                                                                                                          | В   |     | •*  | A,C,E,f,g,J,K,l,m,N,O           |
| Alfred Street 0008, City                                    | 008       | Student Union Building,<br>Auckland University                                                                                                                                       | В   | •   | •*  | A,D,E,f,i,j,k,N,O.              |
| Alten Road 0005, City, (and<br>Wynyard Street, 0001 corner) | 345       | House (Classics and ancient history 2004)                                                                                                                                            | В   | •   | •*  | a,C,f,i,j,K,m,N,O.              |
| Alten Road 0023, Grafton                                    | 009       | House                                                                                                                                                                                | А   | •   | •*  | A,C,e,f,g,I,j,k,m,N,O           |
| Anzac Avenue 0152, City                                     | 011       | Berrisville Flats                                                                                                                                                                    | В   |     | •   | A,D,e,f,i,j,k,m,N,O             |
| Bankside Street 0001,City                                   | 012       | Cottage                                                                                                                                                                              | А   | •   | •   | A,B,C,e,f,g,h,i,N,o.            |
| Beresford Square 0001, Newton                               | 084       | Pitt Street Fire Station<br>(Residential Accommodation<br>2004)                                                                                                                      | А   | •   | •*  | A,c,D,E,f,i,J,k,l,m,N,O         |
| Beresford Square 0015-0023,<br>Newton                       | 015       | St.James Church(Hopetoun<br>Alpha 2004)                                                                                                                                              | А   | •   | •*  | A,B,C,D,E,F,G,i,j,k,l,m,<br>N,O |
| Britomart Place 0023, City                                  | 346       | Worralls Building (Kiwi Tavern 2004)                                                                                                                                                 | В   |     |     | A,c,d,E,i,j,M,N,o               |
| Chancery Street 0002-0008, City                             | 016       | Chancery Chambers                                                                                                                                                                    | В   | •   |     | A,b,d,E,f,J,L,m,N,O.            |
| Courthouse Lane 0001, City                                  | 066       | Auckland Magistrates Court<br>(Metropolis foyer 2004)                                                                                                                                | А   | •   | •*  | A,B,c,D,E,I,K,L,N,o.            |
| Customs Street East 0010, City                              | 018       | Barrington Building - Four<br>storeyed Customs Street East<br>Building - excluding ground floor<br>level Galway Street addition -<br>Customs Street frontage only                    | В   |     |     | a,c,d,e,i,J,M,N,O               |
| Customs Street East 0014-0018,<br>City                      | 019       | Columbus House (Sofrana House<br>2004) - Four storeyed Customs<br>Street East Building - excluding<br>ground floor level Galway Street<br>addition - Customs Street<br>frontage only | В   |     |     | a,c,d,e,i,J,M,N,O               |