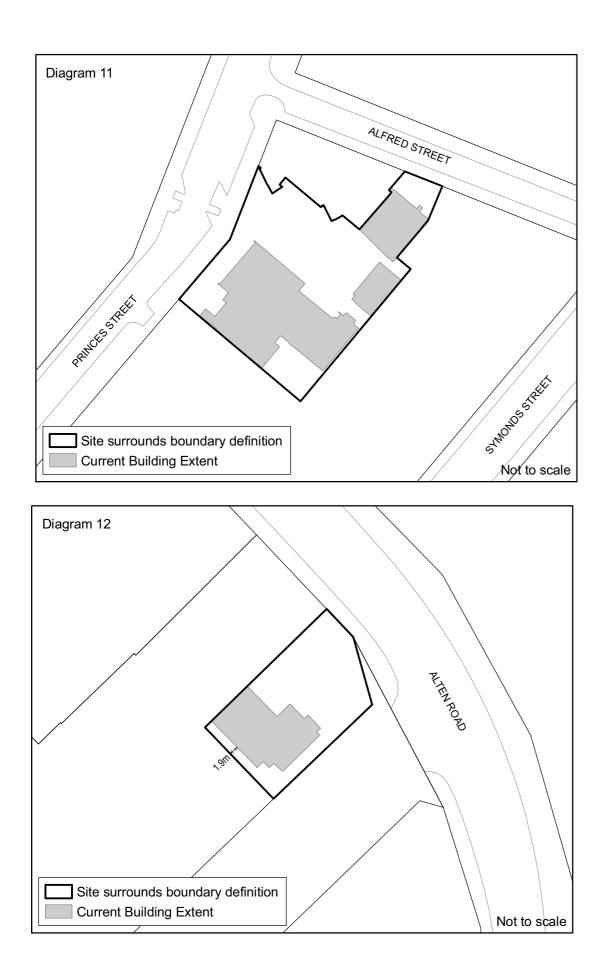

## SCHEDULE A(1): BUILDINGS, HERITAGE PROPERTIES OR PLACES OF SPECIAL VALUE – SITE SURROUND DIMENSIONS

| ADDRESS                                                    | REF<br>NO. | SCHEDULED ITEM                                                  | SURROUNDS DEFINITION                                                                                                                                                                                                                                              |
|------------------------------------------------------------|------------|-----------------------------------------------------------------|-------------------------------------------------------------------------------------------------------------------------------------------------------------------------------------------------------------------------------------------------------------------|
| Airedale Street 0087, City                                 | 002        | ARA Lodge                                                       | That part of the site between the building frontage<br>and the Airedale Street boundary                                                                                                                                                                           |
| Albert Street 0003, City<br>(Corner Fanshawe Street)       | 003        | West Plaza                                                      | That part of the site to the north of the existing (1997) wall line being the north face of the north wall (running from Federal Street to Albert Street) of the building located at 0005 & 0007 Albert Street – now known as West Plaza Annex.                   |
| Albert Street 0013, City                                   | 363        | Yates Building                                                  | *See Diagram No.6 in Schedule A(1) of Appendix 1.                                                                                                                                                                                                                 |
| Alfred Street 0004, City                                   | 007        | House (AUSA reception 2004)                                     | That part of the site between the building frontage<br>and Alfred Street, otherwise two metres all round.                                                                                                                                                         |
| Alfred Street 0008, City                                   | 008        | Student Union Building,<br>Auckland University                  | That part of the site between the building façade and<br>Princes Street, including the central courtyard, and<br>that part of the site between the building façade and<br>Alfred Street *See Diagram No. 11 in Schedule A(1)<br>of Appendix 1                     |
| Alten Road 0005, City (and<br>Synyard Street, 0001 corner) | 345        | House (Classics and ancient history 2004                        | *See Diagram No. 12 in Schedule A(1) of Appendix<br>1                                                                                                                                                                                                             |
| Alten Road 0023, Grafton                                   | 009        | House                                                           | *See Diagram No. 13 in Schedule A(1) of Appendix<br>1                                                                                                                                                                                                             |
| Beresford Square 0001,<br>Newton                           | 084        | Pitt Street Fire Station<br>(Residential Accommodation<br>2004) | Courtyard.                                                                                                                                                                                                                                                        |
| Beresford Square 0015-0023,<br>Newton                      | 015        | St.James Church (Hopetoun<br>Alpha 2004)                        | All land within 6 metres of the E façade of the<br>building, extending to the street boundary,& all that<br>land within 3 metres of the NW façade extending to<br>the street boundary, & all that land between the SW<br>façade and the Beresford Square frontage |
| Courthouse Lane 0001, City                                 | 066        | Auckland Magistrates Court<br>(Metropolis foyer 2004)           | That part of the site between the NE facade of the<br>building and Courthouse Lane street boundary, and<br>that land between the SE facade and Kitchener St<br>boundary.                                                                                          |
| Customs Street West 0012-<br>0014, City                    | 027        | Old Customhouse (DFS<br>Galleria 2004)                          | All that land from the north and west facades of the bldg to the kerblines (1997).                                                                                                                                                                                |
| Drake Street 0002-0004, City                               | 030        | Freeman's Hotel (The Drake 2004)                                | The land between the perimeter of the original<br>building and the kerb line of both Drake and Vernon<br>Streets                                                                                                                                                  |
| Eden Crescent 0003, City                                   | 032        | Eden Hall                                                       | Including garages, front yard, accessways, rear embankment and yard.                                                                                                                                                                                              |

| ADDRESS                                                    | REF<br>NO. | SCHEDULED ITEM                                                    | SURROUNDS DEFINITION                                                                                                                                                                                                                                         |
|------------------------------------------------------------|------------|-------------------------------------------------------------------|--------------------------------------------------------------------------------------------------------------------------------------------------------------------------------------------------------------------------------------------------------------|
| Eden Crescent 0010, City                                   | 364        | Hotel Cargen (Trans Tasman<br>Building 2005)                      | *See Diagram No.7 in Schedule A(1) of Appendix 1.                                                                                                                                                                                                            |
| Fanshawe Street 0104, City                                 | 391        | Auckland Timber Company<br>Building                               | The area to the boundaries described by the<br>Certificate of Title, extending to the north to include<br>the footpath and 0.5 metres of roadway.                                                                                                            |
| Freyberg Place 0002, City                                  | 054        | Ellen Melville Hall (Include sculpture by James Bowie)            | The whole of the sites or sites occupied.                                                                                                                                                                                                                    |
| Grafton Road 0008, Grafton                                 | 045        | House (Department of<br>Germanic languages 2004)                  | That part of the site between the building frontage<br>and the Grafton Road boundary *See Diagram No.<br>14 in Schedule A(1) of Appendix 1                                                                                                                   |
| Grafton Road 0009, Grafton                                 | 046        | Commercial Building<br>(Archaeological Research<br>Building 2004) | All land within five metres east of the east façade,<br>and five metres north west of the north façade,<br>otherwise, land between the building and the<br>retaining wall on the west and south sides. *See<br>Diagram No. 15 in Schedule A(1) of Appendix 1 |
| Grafton Road 0010, Grafton                                 | 047        | House (Political studies centre/<br>Pacific Studies 2004)         | All land between the SW frontage and Grafton<br>Road, and all land between the NE (rear) face of the<br>building and a point 20 metres NE of the<br>easternmost corner of the building *See Diagram<br>No. 14 in Schedule A(1) of Appendix 1                 |
| Greys Avenue 0072, City<br>(Myers Park)                    | 148        | Myers Kindergarten Building                                       | The park is a scheduled item. This affords protection to the surrounds of this building.                                                                                                                                                                     |
| Greys Avenue 0095-0113,<br>City                            | 048        | State Flats                                                       | That part of the site between the entire SE frontages<br>and Greys Avenue boundary, and otherwise, land<br>within the site boundaries and within 5 metres of the<br>remaining facades of the buildings.                                                      |
| Greys Avenue 0108-0116,<br>City                            | 050        | Auckland Synagogue                                                | Include courtyard with building.                                                                                                                                                                                                                             |
| Hobson Street 0140, City                                   | 365        | Prince of Wales Hotel/Tavern<br>(City Mission 2005)               | *See Diagram No.4 in Schedule A(1) of Appendix 1.                                                                                                                                                                                                            |
| Hobson Street 0164-0168,<br>City (Corner Cook Street)      | 366        | Wong Doo Building (Canvas<br>2005)                                | *See Diagram No.8 in Schedule A(1) of Appendix<br>1.                                                                                                                                                                                                         |
| Karangahape Road 0183,<br>Newton                           | 059        | St.Kevins Arcade                                                  | Land between the southern (Karangahape Road)<br>frontage and the footpath kerbline in 1997, and land<br>between the northern Poynton Terrace facade and<br>the opposite side of Poynton Terrace.                                                             |
| Kitchener Street 0001, City                                | 065        | Old City Art Gallery / Library<br>(City Art Gallery 2004)         | All that land between the south facade and the<br>Wellesley St East boundary, and all that land<br>between the SW facade and Kitchener St and all<br>those paved areas appurtenant to the Gallery and<br>contained within Albert Park.                       |
| Parliament Street 0012-0030<br>and Waterloo Quadrant, City | 081        | Supreme Court (High Court & grounds 2004)                         | All land from perimeter of original building to the site boundaries - excluding the 1991 additions.                                                                                                                                                          |
| Pitt Street 0050-0060, Newton                              | 083        | Central Fire Station                                              | All land between the Pitt Street and Greys Avenue site boundaries and the building.                                                                                                                                                                          |