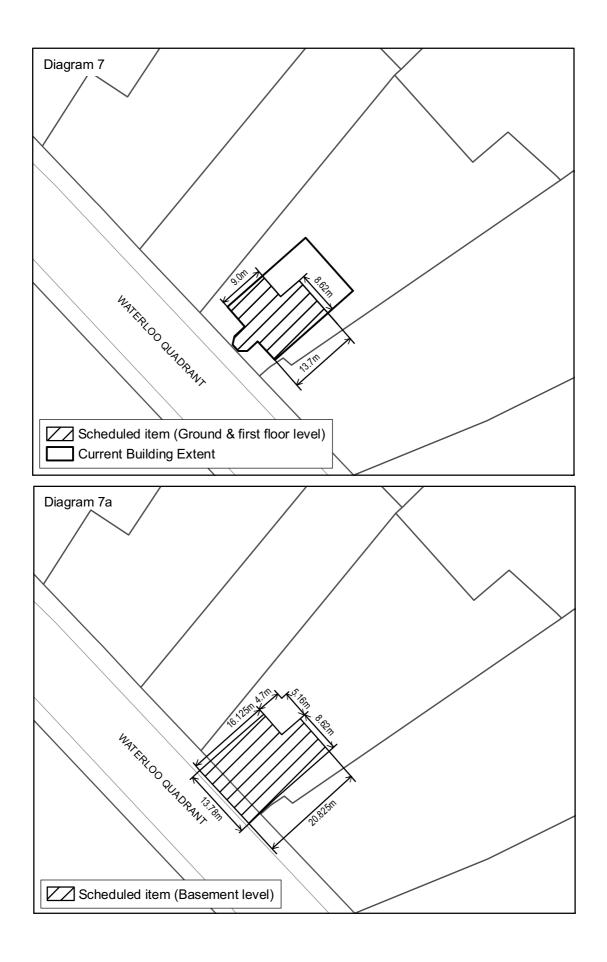

| ADDRESS                                                          | REF<br>NO | SCHEDULED ITEM                                                                                                                                                                   | CAT | INT | SUR | REASONS                   |
|------------------------------------------------------------------|-----------|----------------------------------------------------------------------------------------------------------------------------------------------------------------------------------|-----|-----|-----|---------------------------|
| Wakefield Street 75-77/Lyndock<br>Street corner, City            | 362       | Ashington House (former Fitzroy<br>Hotel)                                                                                                                                        | А   | •   | •   | A,B,C,d,e,f,G,i,k,l,M,N,o |
| Waterloo Quadrant 0016, City                                     | 369       | Merchant House (Newman Hall)<br>- Refer Diagram 7 and Diagram<br>7a at the end of Schedule A.                                                                                    | A   | •   | •*  | A,B,C,e,f,G,I,K,l,o       |
| Wellesley Street East 0018-0026,<br>City                         | 359       | Wellesley Street Telephone<br>Exchange building (New<br>Auckland City Gallery 2004)                                                                                              | В   |     |     | a,b,D,e,i,J,l,M,N,o       |
| Wellesley Street East 0028-0036,<br>City                         | 360       | YMCA, Auckland Hospital<br>Board Building (St.James<br>Apartment building 2004)                                                                                                  | В   |     |     | a,b,c,D,e,i,j,l,M,N,o     |
| Wellesley Street East 0059-0067,<br>City                         | 185       | Auckland Technical College<br>(Auckland Institute of<br>Technology 'B' Block 2004)                                                                                               | В   |     | •*  | A,c,D,e,i,J,K,L,N,O       |
| Wellesley Street West 0011, City<br>(Corner Elliot Street)       | 183       | Smith and Caughey (Lippincott<br>Building)                                                                                                                                       | А   | •   |     | A,D,E,f,J,L,M,N,O         |
| Wellesley Street West 0015-<br>0031, City (Corner Elliot Street) | 184       | Archibald Clark and Sons<br>Warehouse (T & G Building /<br>Wellesley & Elliot Street<br>associated retail use 2004)                                                              | В   | •   |     | A,c,D,e,f,g,j,L,m,N,o     |
| Whitaker Place 0007-0013, City                                   | 188       | Cintra Flats 3 Blocks - 0007A to<br>0007E Corner block adjacent<br>access to 0005 Whitaker Place,<br>0011 Middle Block, 0013 Corner<br>Block                                     | В   | •*  | •   | a,d,E,f,j,K,M,N,O         |
| Wyndham Street 0014, City                                        | 189       | Blackstone Chambers.                                                                                                                                                             | В   | •   |     | a,c,e,F,I,j,l,N,O         |
| Wyndham Street 0026, City                                        | 368       | The entire Former Gas Co<br>Building within 8 metres of the<br>Wyndham St boundary that is<br>within the site, as illustrated on<br>Diagram 9 in Schedule A(1) of<br>Appendix 1. | В   |     | •*  | a,c,D,e,G,i,J,l,o         |
| Wyndham Street 0043, City<br>(Corner Hobson Street)              | 190       | St.Patricks Presbytery                                                                                                                                                           | В   | •   | •   | a,c,D,E,f,i,J,K,N,O       |