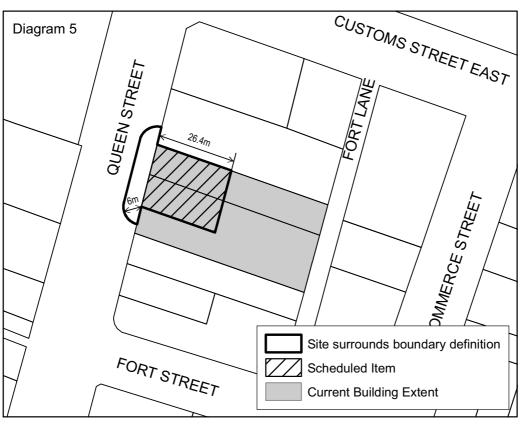

| ADDRESS                                                     | REF<br>NO | SCHEDULED ITEM                                                                                                                  | CAT | INT | SUR | REASONS                |
|-------------------------------------------------------------|-----------|---------------------------------------------------------------------------------------------------------------------------------|-----|-----|-----|------------------------|
| Quay Street 0116, City                                      | 110       | Marine Workshops Building<br>(Union Fish Co. Building 2004)                                                                     | В   | •   |     | A,c,D,E,I,j,M,N,O      |
| Quay Street 0122-0124, City                                 | 111       | The Northern Steamship Co.Ltd.<br>Building (Commercial 2004)                                                                    | В   |     |     | A,c,D,E,I,j,M,N,o      |
| Queen Street 0012, City                                     | 117       | Chief Post Office (Britomart<br>Transport Centre entrance 2004)                                                                 | А   | •   |     | A,c,D,E,F,I,J,L,m,N,o. |
| Queen Street 0022-0032, City                                | 118       | Dilworth Building                                                                                                               | А   | •   |     | A,D,E,F,h,I,J,L,M,N,O  |
| Queen Street 0034-0040, City                                | 119       | Queens Arcade                                                                                                                   | В   | •   |     | A,c,E,F,J,m,N,o.       |
| Queen Street, 0044-0048, City                               | 367       | Imperial Building - Refer<br>Diagram 6 at the end of Schedule<br>A                                                              | В   |     | •*  | A,c,D,e,g,i,j,m,o      |
| Queen Street 0075, City                                     | 121       | Encom House (National Equity<br>House 2004)                                                                                     | В   |     |     | A,c,D,E,I,J,m,N,O      |
| Queen Street 0090-0092, City                                | 122       | Blacketts Building                                                                                                              | В   |     |     | A,C,D,E,I,J,l,m,N,O.   |
| Queen Street 0087-0093, City                                | 123       | Dingwall Building                                                                                                               | В   |     |     | A,D,E,f,I,j,m,N,O      |
| Queen Street 0098, City                                     | 124       | Craigs Building                                                                                                                 | В   |     |     | A,c,D,E,g,,J,m,N,O     |
| Queen Street 0101-0107, City                                | 125       | New Zealand Guardian Trust<br>(The Guardian 2004)                                                                               | В   | •   |     | A,D,E,F,I,j,l,m,N,O    |
| Queen Street 0118, City (Corner<br>Vulcan Lane)             | 127       | Vulcan Building (National Bank<br>ground floor, Offices above<br>2004)                                                          | В   | •   |     | A,D,E,f,I,j,l,M,N,O    |
| Queen Street 0125, City                                     | 128       | Bank of N.Z. –Façade only (The Tower 2004)                                                                                      | В   |     |     | A,B,C,D,E,I,J,I,m,N,O  |
| Queen Street 0138-0146, City                                | 129       | Ellison Chambers (ASB<br>Chambers 2004) Front portion<br>only, between 5 and 7 metres<br>back from the Queen Street<br>frontage | В   |     |     | A,b,D,e,I,J,L,m,N,O    |
| Queen Street 0182-0184, City<br>(Corner Durham Street East) | 132       | Premier Building                                                                                                                | В   | •   |     | A,c,D,E,f,I,j,M,N,O.   |
| Queen Street 0186, City (Corner<br>Durham Street East)      | 133       | Whitcombe and Tombs Ltd.<br>Building (Queen Street<br>associated retail use 2004)                                               | В   |     |     | a,d,E,I,j,M,N,O        |
| Queen Street 0187-0189, City<br>(Corner Durham Street West) | 134       | Auckland Electric Power Board<br>Building (Queen Street<br>associated retail/commercial use<br>2004))                           | В   | •   |     | A,D,E,f,I,l,m,N,O      |
| Queen Street 0192-0196, City                                | 135       | Lewis Eady Building                                                                                                             | В   | •   |     | A,d,e,I,j,M,N,O        |
| Queen Street 0210, City (Corner<br>Victoria Street East)    | 136       | John Courts Building<br>(Whitcoulls 2004)                                                                                       | В   |     |     | A,c,D,e,I,j,M,N,O      |
| Queen Street 0233-0237, City                                | 137       | Strand Arcade Building                                                                                                          | В   | •   |     | A,c,d,E,F,1,N,O        |
| Queen Street 0256-0260, City                                | 139       | Auckland Savings Bank Building<br>- Head Office (McDonalds<br>Restaurant 2004)                                                  | В   | •   |     | A,b,c,D,E,f,I,,j,N,O   |

| ADDRESS                                                    | REF<br>NO. | SCHEDULED ITEM                                                    | SURROUNDS DEFINITION                                                                                                                                                                                                                                         |
|------------------------------------------------------------|------------|-------------------------------------------------------------------|--------------------------------------------------------------------------------------------------------------------------------------------------------------------------------------------------------------------------------------------------------------|
| Eden Crescent 0010, City                                   | 364        | Hotel Cargen (Trans Tasman<br>Building 2005)                      | *See Diagram No.7 in Schedule A(1) of Appendix 1.                                                                                                                                                                                                            |
| Fanshawe Street 0104, City                                 | 391        | Auckland Timber Company<br>Building                               | The area to the boundaries described by the<br>Certificate of Title, extending to the north to include<br>the footpath and 0.5 metres of roadway.                                                                                                            |
| Freyberg Place 0002, City                                  | 054        | Ellen Melville Hall (Include sculpture by James Bowie)            | The whole of the sites or sites occupied.                                                                                                                                                                                                                    |
| Grafton Road 0008, Grafton                                 | 045        | House (Department of<br>Germanic languages 2004)                  | That part of the site between the building frontage<br>and the Grafton Road boundary *See Diagram No.<br>14 in Schedule A(1) of Appendix 1                                                                                                                   |
| Grafton Road 0009, Grafton                                 | 046        | Commercial Building<br>(Archaeological Research<br>Building 2004) | All land within five metres east of the east façade,<br>and five metres north west of the north façade,<br>otherwise, land between the building and the<br>retaining wall on the west and south sides. *See<br>Diagram No. 15 in Schedule A(1) of Appendix 1 |
| Grafton Road 0010, Grafton                                 | 047        | House (Political studies centre/<br>Pacific Studies 2004)         | All land between the SW frontage and Grafton<br>Road, and all land between the NE (rear) face of the<br>building and a point 20 metres NE of the<br>easternmost corner of the building *See Diagram<br>No. 14 in Schedule A(1) of Appendix 1                 |
| Greys Avenue 0072, City<br>(Myers Park)                    | 148        | Myers Kindergarten Building                                       | The park is a scheduled item. This affords protection to the surrounds of this building.                                                                                                                                                                     |
| Greys Avenue 0095-0113,<br>City                            | 048        | State Flats                                                       | That part of the site between the entire SE frontages<br>and Greys Avenue boundary, and otherwise, land<br>within the site boundaries and within 5 metres of the<br>remaining facades of the buildings.                                                      |
| Greys Avenue 0108-0116,<br>City                            | 050        | Auckland Synagogue                                                | Include courtyard with building.                                                                                                                                                                                                                             |
| Hobson Street 0140, City                                   | 365        | Prince of Wales Hotel/Tavern<br>(City Mission 2005)               | *See Diagram No.4 in Schedule A(1) of Appendix 1.                                                                                                                                                                                                            |
| Hobson Street 0164-0168,<br>City (Corner Cook Street)      | 366        | Wong Doo Building (Canvas<br>2005)                                | *See Diagram No.8 in Schedule A(1) of Appendix<br>1.                                                                                                                                                                                                         |
| Karangahape Road 0183,<br>Newton                           | 059        | St.Kevins Arcade                                                  | Land between the southern (Karangahape Road)<br>frontage and the footpath kerbline in 1997, and land<br>between the northern Poynton Terrace facade and<br>the opposite side of Poynton Terrace.                                                             |
| Kitchener Street 0001, City                                | 065        | Old City Art Gallery / Library<br>(City Art Gallery 2004)         | All that land between the south facade and the<br>Wellesley St East boundary, and all that land<br>between the SW facade and Kitchener St and all<br>those paved areas appurtenant to the Gallery and<br>contained within Albert Park.                       |
| Parliament Street 0012-0030<br>and Waterloo Quadrant, City | 081        | Supreme Court (High Court & grounds 2004)                         | All land from perimeter of original building to the site boundaries - excluding the 1991 additions.                                                                                                                                                          |
| Pitt Street 0050-0060, Newton                              | 083        | Central Fire Station                                              | All land between the Pitt Street and Greys Avenue site boundaries and the building.                                                                                                                                                                          |