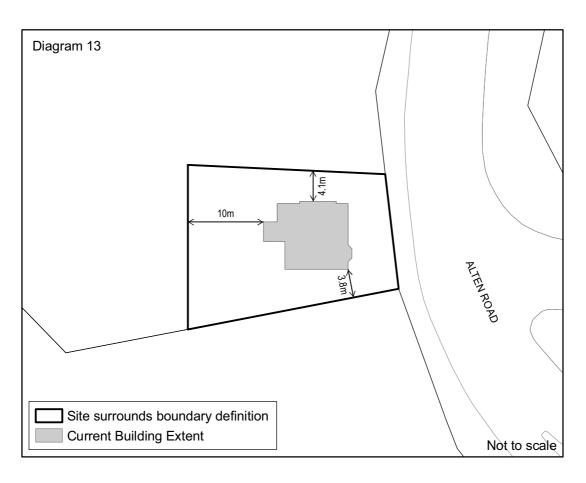

## SCHEDULE A(1): BUILDINGS, HERITAGE PROPERTIES OR PLACES OF SPECIAL VALUE – SITE SURROUND DIMENSIONS

| ADDRESS                                                    | REF<br>NO. | SCHEDULED ITEM                                                  | SURROUNDS DEFINITION                                                                                                                                                                                                                                              |
|------------------------------------------------------------|------------|-----------------------------------------------------------------|-------------------------------------------------------------------------------------------------------------------------------------------------------------------------------------------------------------------------------------------------------------------|
| Airedale Street 0087, City                                 | 002        | ARA Lodge                                                       | That part of the site between the building frontage<br>and the Airedale Street boundary                                                                                                                                                                           |
| Albert Street 0003, City<br>(Corner Fanshawe Street)       | 003        | West Plaza                                                      | That part of the site to the north of the existing (1997) wall line being the north face of the north wall (running from Federal Street to Albert Street) of the building located at 0005 & 0007 Albert Street – now known as West Plaza Annex.                   |
| Albert Street 0013, City                                   | 363        | Yates Building                                                  | *See Diagram No.6 in Schedule A(1) of Appendix 1.                                                                                                                                                                                                                 |
| Alfred Street 0004, City                                   | 007        | House (AUSA reception 2004)                                     | That part of the site between the building frontage<br>and Alfred Street, otherwise two metres all round.                                                                                                                                                         |
| Alfred Street 0008, City                                   | 008        | Student Union Building,<br>Auckland University                  | That part of the site between the building façade and<br>Princes Street, including the central courtyard, and<br>that part of the site between the building façade and<br>Alfred Street *See Diagram No. 11 in Schedule A(1)<br>of Appendix 1                     |
| Alten Road 0005, City (and<br>Synyard Street, 0001 corner) | 345        | House (Classics and ancient history 2004                        | *See Diagram No. 12 in Schedule A(1) of Appendix<br>1                                                                                                                                                                                                             |
| Alten Road 0023, Grafton                                   | 009        | House                                                           | *See Diagram No. 13 in Schedule A(1) of Appendix<br>1                                                                                                                                                                                                             |
| Beresford Square 0001,<br>Newton                           | 084        | Pitt Street Fire Station<br>(Residential Accommodation<br>2004) | Courtyard.                                                                                                                                                                                                                                                        |
| Beresford Square 0015-0023,<br>Newton                      | 015        | St.James Church (Hopetoun<br>Alpha 2004)                        | All land within 6 metres of the E façade of the<br>building, extending to the street boundary,& all that<br>land within 3 metres of the NW façade extending to<br>the street boundary, & all that land between the SW<br>façade and the Beresford Square frontage |
| Courthouse Lane 0001, City                                 | 066        | Auckland Magistrates Court<br>(Metropolis foyer 2004)           | That part of the site between the NE facade of the<br>building and Courthouse Lane street boundary, and<br>that land between the SE facade and Kitchener St<br>boundary.                                                                                          |
| Customs Street West 0012-<br>0014, City                    | 027        | Old Customhouse (DFS<br>Galleria 2004)                          | All that land from the north and west facades of the bldg to the kerblines (1997).                                                                                                                                                                                |
| Drake Street 0002-0004, City                               | 030        | Freeman's Hotel (The Drake 2004)                                | The land between the perimeter of the original<br>building and the kerb line of both Drake and Vernon<br>Streets                                                                                                                                                  |
| Eden Crescent 0003, City                                   | 032        | Eden Hall                                                       | Including garages, front yard, accessways, rear embankment and yard.                                                                                                                                                                                              |