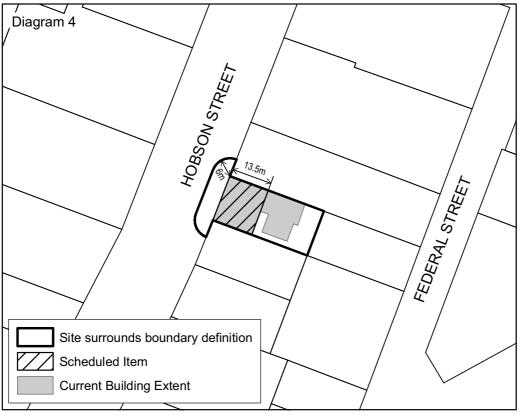

| ADDRESS                                                                          | REF<br>NO | SCHEDULED ITEM                                                                                         | CAT | INT | SUR | REASONS                  |
|----------------------------------------------------------------------------------|-----------|--------------------------------------------------------------------------------------------------------|-----|-----|-----|--------------------------|
| Fort Street 0004, City (Corner<br>Queen Street)                                  | 120       | Imperial Hotel (Retail 2004)                                                                           | В   |     |     | A,c,e,I,J,I,M,N,o        |
| Fort Street 0020, City                                                           | 038       | Wrights Building                                                                                       | В   | •   |     | A,b,c,D,E,J,1,N,O        |
| Fort Street 0065, City                                                           | 042       | Northern Roller Mills, (Original<br>Mill building, Building 1).                                        | В   |     |     | A,c,D,e,f,I,J,N,O        |
| Freyberg Place 0002, City                                                        | 054       | Ellen Melville Hall (Include sculpture by James Bowie)                                                 | В   | •   | •*  | a,D,E,F,G,I,1,N,O        |
| Grafton Road 0008, Grafton                                                       | 045       | House (Department of Germanic<br>Languages 2004)                                                       | В   | •   | •*  | A,c,d,E,f,J,k,l,m,N,O    |
| Grafton Road 0009, Grafton                                                       | 046       | Commercial Building<br>(Archaeological Research<br>Building 2004)                                      | В   |     | •*  | A,C,E,I,,j,k,l,m,N,O     |
| Grafton Road 0010, Grafton                                                       | 047       | House (Political studies centre/<br>Pacific studies 2004)                                              | В   | •   | •*  | a,c,d,e,f,I,j,K,l,m,N,O  |
| Greys Avenue 0095-0113, City                                                     | 048       | State Flats                                                                                            | А   | •*  | •*  | A,b,D,E,F,I,j,k,l,m,N,O. |
| Greys Avenue 0108-0116, City                                                     | 050       | Auckland Synagogue                                                                                     | А   | •   | •*  | A,b,d,E,F,g,I,j,l,N,O.   |
| High Street 0018, City                                                           | 053       | A.Cleave and Co. Building<br>(Norfolk House 2004)                                                      | В   |     |     | a,c,d,E,I,J,l,m,N,O      |
| High Street 0035-0037, City                                                      | 392       | Commercial Building                                                                                    | В   | •*  | •   | a,b,e,f,G,i,j,k,l,m,N,O  |
| High Street 0047, City                                                           | 055       | Canterbury Arcade annexe<br>(Office Building 2004)                                                     | В   |     |     | A,D,E,j,l,N,O            |
| Quay Street 0204, City (Corner<br>Hobson Street 0001)                            | 057       | Auckland Harbour Board<br>Workshops (Viaduct Quay 2004)<br>Refer Diagram 1 at the end of<br>Schedule A | В   |     | •   | A,d,e,I,J,K,L,m,N,o      |
| Hobson Street 0119, City (Corner<br>Wellesley Street West)                       | 058       | Albion Hotel                                                                                           | В   |     |     | A,c,D,E,I,j,l,M,N,O.     |
| Hobson Street 0132, City (Corner<br>Wellesley Street West and<br>Federal Street) | 187       | St.Matthews in the City Church                                                                         | А   | •   | •   | A,B,c,D,E,F,h,i,k,L,N,O. |
| Hobson Street 0140, City                                                         | 365       | Prince of Wales Hotel/Tavern<br>(City Mission 2005) - Refer<br>Diagram 4 at the end of Schedule<br>A   | В   |     | •*  | A,B,C,I,o                |
| Hobson Street 0157, City                                                         | 348       | Auckland Trades Hall (Tony Tay<br>Group 2004)                                                          | В   | •   | •   | a,B,c,D,E,f,H,I,j,l,N,O  |
| Hobson Street 0164-0168, City<br>(Corner Cook Street)                            | 366       | Wong Doo Building (Canvas<br>2005) - Refer Diagram 5 at the<br>end of Schedule A                       | В   | •   | •*  | a,c,e,f,g,I,j,l,O        |
| Karangahape Road 0111,<br>Newton                                                 | 350       | Bank Buildings (Westpac Bank 2004)                                                                     | В   |     |     | A,d,E,J,l,M,N,O          |
| Karangahape Road 0183,<br>Newton                                                 | 059       | St.Kevins Arcade                                                                                       | В   | •   | •*  | a,D,E,F,J,K,I,M,N,O      |

## SCHEDULE A(1): BUILDINGS, HERITAGE PROPERTIES OR PLACES OF SPECIAL VALUE – SITE SURROUND DIMENSIONS

| ADDRESS                                                    | REF<br>NO. | SCHEDULED ITEM                                                  | SURROUNDS DEFINITION                                                                                                                                                                                                                                              |
|------------------------------------------------------------|------------|-----------------------------------------------------------------|-------------------------------------------------------------------------------------------------------------------------------------------------------------------------------------------------------------------------------------------------------------------|
| Airedale Street 0087, City                                 | 002        | ARA Lodge                                                       | That part of the site between the building frontage<br>and the Airedale Street boundary                                                                                                                                                                           |
| Albert Street 0003, City<br>(Corner Fanshawe Street)       | 003        | West Plaza                                                      | That part of the site to the north of the existing (1997) wall line being the north face of the north wall (running from Federal Street to Albert Street) of the building located at 0005 & 0007 Albert Street – now known as West Plaza Annex.                   |
| Albert Street 0013, City                                   | 363        | Yates Building                                                  | *See Diagram No.6 in Schedule A(1) of Appendix 1.                                                                                                                                                                                                                 |
| Alfred Street 0004, City                                   | 007        | House (AUSA reception 2004)                                     | That part of the site between the building frontage<br>and Alfred Street, otherwise two metres all round.                                                                                                                                                         |
| Alfred Street 0008, City                                   | 008        | Student Union Building,<br>Auckland University                  | That part of the site between the building façade and<br>Princes Street, including the central courtyard, and<br>that part of the site between the building façade and<br>Alfred Street *See Diagram No. 11 in Schedule A(1)<br>of Appendix 1                     |
| Alten Road 0005, City (and<br>Synyard Street, 0001 corner) | 345        | House (Classics and ancient history 2004                        | *See Diagram No. 12 in Schedule A(1) of Appendix<br>1                                                                                                                                                                                                             |
| Alten Road 0023, Grafton                                   | 009        | House                                                           | *See Diagram No. 13 in Schedule A(1) of Appendix<br>1                                                                                                                                                                                                             |
| Beresford Square 0001,<br>Newton                           | 084        | Pitt Street Fire Station<br>(Residential Accommodation<br>2004) | Courtyard.                                                                                                                                                                                                                                                        |
| Beresford Square 0015-0023,<br>Newton                      | 015        | St.James Church (Hopetoun<br>Alpha 2004)                        | All land within 6 metres of the E façade of the<br>building, extending to the street boundary,& all that<br>land within 3 metres of the NW façade extending to<br>the street boundary, & all that land between the SW<br>façade and the Beresford Square frontage |
| Courthouse Lane 0001, City                                 | 066        | Auckland Magistrates Court<br>(Metropolis foyer 2004)           | That part of the site between the NE facade of the<br>building and Courthouse Lane street boundary, and<br>that land between the SE facade and Kitchener St<br>boundary.                                                                                          |
| Customs Street West 0012-<br>0014, City                    | 027        | Old Customhouse (DFS<br>Galleria 2004)                          | All that land from the north and west facades of the bldg to the kerblines (1997).                                                                                                                                                                                |
| Drake Street 0002-0004, City                               | 030        | Freeman's Hotel (The Drake 2004)                                | The land between the perimeter of the original<br>building and the kerb line of both Drake and Vernon<br>Streets                                                                                                                                                  |
| Eden Crescent 0003, City                                   | 032        | Eden Hall                                                       | Including garages, front yard, accessways, rear embankment and yard.                                                                                                                                                                                              |