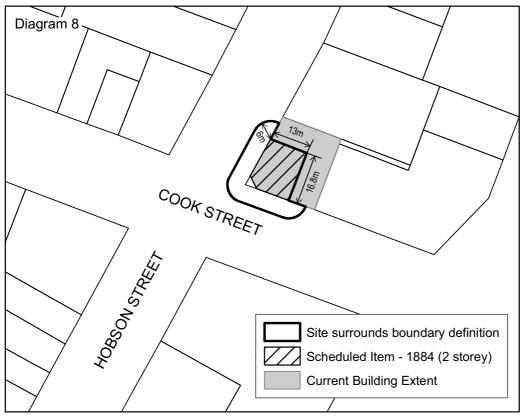

| ADDRESS                                                                          | REF<br>NO | SCHEDULED ITEM                                                                                         | CAT | INT | SUR | REASONS                  |
|----------------------------------------------------------------------------------|-----------|--------------------------------------------------------------------------------------------------------|-----|-----|-----|--------------------------|
| Fort Street 0004, City (Corner<br>Queen Street)                                  | 120       | Imperial Hotel (Retail 2004)                                                                           | В   |     |     | A,c,e,I,J,I,M,N,o        |
| Fort Street 0020, City                                                           | 038       | Wrights Building                                                                                       | В   | •   |     | A,b,c,D,E,J,1,N,O        |
| Fort Street 0065, City                                                           | 042       | Northern Roller Mills, (Original<br>Mill building, Building 1).                                        | В   |     |     | A,c,D,e,f,I,J,N,O        |
| Freyberg Place 0002, City                                                        | 054       | Ellen Melville Hall (Include sculpture by James Bowie)                                                 | В   | •   | •*  | a,D,E,F,G,I,1,N,O        |
| Grafton Road 0008, Grafton                                                       | 045       | House (Department of Germanic<br>Languages 2004)                                                       | В   | •   | •*  | A,c,d,E,f,J,k,l,m,N,O    |
| Grafton Road 0009, Grafton                                                       | 046       | Commercial Building<br>(Archaeological Research<br>Building 2004)                                      | В   |     | •*  | A,C,E,I,,j,k,l,m,N,O     |
| Grafton Road 0010, Grafton                                                       | 047       | House (Political studies centre/<br>Pacific studies 2004)                                              | В   | •   | •*  | a,c,d,e,f,I,j,K,l,m,N,O  |
| Greys Avenue 0095-0113, City                                                     | 048       | State Flats                                                                                            | А   | •*  | •*  | A,b,D,E,F,I,j,k,l,m,N,O. |
| Greys Avenue 0108-0116, City                                                     | 050       | Auckland Synagogue                                                                                     | А   | •   | •*  | A,b,d,E,F,g,I,j,l,N,O.   |
| High Street 0018, City                                                           | 053       | A.Cleave and Co. Building<br>(Norfolk House 2004)                                                      | В   |     |     | a,c,d,E,I,J,l,m,N,O      |
| High Street 0035-0037, City                                                      | 392       | Commercial Building                                                                                    | В   | •*  | •   | a,b,e,f,G,i,j,k,l,m,N,O  |
| High Street 0047, City                                                           | 055       | Canterbury Arcade annexe<br>(Office Building 2004)                                                     | В   |     |     | A,D,E,j,l,N,O            |
| Quay Street 0204, City (Corner<br>Hobson Street 0001)                            | 057       | Auckland Harbour Board<br>Workshops (Viaduct Quay 2004)<br>Refer Diagram 1 at the end of<br>Schedule A | В   |     | •   | A,d,e,I,J,K,L,m,N,o      |
| Hobson Street 0119, City (Corner<br>Wellesley Street West)                       | 058       | Albion Hotel                                                                                           | В   |     |     | A,c,D,E,I,j,l,M,N,O.     |
| Hobson Street 0132, City (Corner<br>Wellesley Street West and<br>Federal Street) | 187       | St.Matthews in the City Church                                                                         | А   | •   | •   | A,B,c,D,E,F,h,i,k,L,N,O. |
| Hobson Street 0140, City                                                         | 365       | Prince of Wales Hotel/Tavern<br>(City Mission 2005) - Refer<br>Diagram 4 at the end of Schedule<br>A   | В   |     | •*  | A,B,C,I,o                |
| Hobson Street 0157, City                                                         | 348       | Auckland Trades Hall (Tony Tay<br>Group 2004)                                                          | В   | •   | •   | a,B,c,D,E,f,H,I,j,l,N,O  |
| Hobson Street 0164-0168, City<br>(Corner Cook Street)                            | 366       | Wong Doo Building (Canvas<br>2005) - Refer Diagram 5 at the<br>end of Schedule A                       | В   | •   | •*  | a,c,e,f,g,I,j,l,O        |
| Karangahape Road 0111,<br>Newton                                                 | 350       | Bank Buildings (Westpac Bank 2004)                                                                     | В   |     |     | A,d,E,J,l,M,N,O          |
| Karangahape Road 0183,<br>Newton                                                 | 059       | St.Kevins Arcade                                                                                       | В   | •   | •*  | a,D,E,F,J,K,I,M,N,O      |

| ADDRESS                                                    | REF<br>NO. | SCHEDULED ITEM                                                    | SURROUNDS DEFINITION                                                                                                                                                                                                                                         |
|------------------------------------------------------------|------------|-------------------------------------------------------------------|--------------------------------------------------------------------------------------------------------------------------------------------------------------------------------------------------------------------------------------------------------------|
| Eden Crescent 0010, City                                   | 364        | Hotel Cargen (Trans Tasman<br>Building 2005)                      | *See Diagram No.7 in Schedule A(1) of Appendix 1.                                                                                                                                                                                                            |
| Fanshawe Street 0104, City                                 | 391        | Auckland Timber Company<br>Building                               | The area to the boundaries described by the<br>Certificate of Title, extending to the north to include<br>the footpath and 0.5 metres of roadway.                                                                                                            |
| Freyberg Place 0002, City                                  | 054        | Ellen Melville Hall (Include sculpture by James Bowie)            | The whole of the sites or sites occupied.                                                                                                                                                                                                                    |
| Grafton Road 0008, Grafton                                 | 045        | House (Department of<br>Germanic languages 2004)                  | That part of the site between the building frontage<br>and the Grafton Road boundary *See Diagram No.<br>14 in Schedule A(1) of Appendix 1                                                                                                                   |
| Grafton Road 0009, Grafton                                 | 046        | Commercial Building<br>(Archaeological Research<br>Building 2004) | All land within five metres east of the east façade,<br>and five metres north west of the north façade,<br>otherwise, land between the building and the<br>retaining wall on the west and south sides. *See<br>Diagram No. 15 in Schedule A(1) of Appendix 1 |
| Grafton Road 0010, Grafton                                 | 047        | House (Political studies centre/<br>Pacific Studies 2004)         | All land between the SW frontage and Grafton<br>Road, and all land between the NE (rear) face of the<br>building and a point 20 metres NE of the<br>easternmost corner of the building *See Diagram<br>No. 14 in Schedule A(1) of Appendix 1                 |
| Greys Avenue 0072, City<br>(Myers Park)                    | 148        | Myers Kindergarten Building                                       | The park is a scheduled item. This affords protection to the surrounds of this building.                                                                                                                                                                     |
| Greys Avenue 0095-0113,<br>City                            | 048        | State Flats                                                       | That part of the site between the entire SE frontages<br>and Greys Avenue boundary, and otherwise, land<br>within the site boundaries and within 5 metres of the<br>remaining facades of the buildings.                                                      |
| Greys Avenue 0108-0116,<br>City                            | 050        | Auckland Synagogue                                                | Include courtyard with building.                                                                                                                                                                                                                             |
| Hobson Street 0140, City                                   | 365        | Prince of Wales Hotel/Tavern<br>(City Mission 2005)               | *See Diagram No.4 in Schedule A(1) of Appendix 1.                                                                                                                                                                                                            |
| Hobson Street 0164-0168,<br>City (Corner Cook Street)      | 366        | Wong Doo Building (Canvas<br>2005)                                | *See Diagram No.8 in Schedule A(1) of Appendix<br>1.                                                                                                                                                                                                         |
| Karangahape Road 0183,<br>Newton                           | 059        | St.Kevins Arcade                                                  | Land between the southern (Karangahape Road)<br>frontage and the footpath kerbline in 1997, and land<br>between the northern Poynton Terrace facade and<br>the opposite side of Poynton Terrace.                                                             |
| Kitchener Street 0001, City                                | 065        | Old City Art Gallery / Library<br>(City Art Gallery 2004)         | All that land between the south facade and the<br>Wellesley St East boundary, and all that land<br>between the SW facade and Kitchener St and all<br>those paved areas appurtenant to the Gallery and<br>contained within Albert Park.                       |
| Parliament Street 0012-0030<br>and Waterloo Quadrant, City | 081        | Supreme Court (High Court & grounds 2004)                         | All land from perimeter of original building to the site boundaries - excluding the 1991 additions.                                                                                                                                                          |
| Pitt Street 0050-0060, Newton                              | 083        | Central Fire Station                                              | All land between the Pitt Street and Greys Avenue site boundaries and the building.                                                                                                                                                                          |