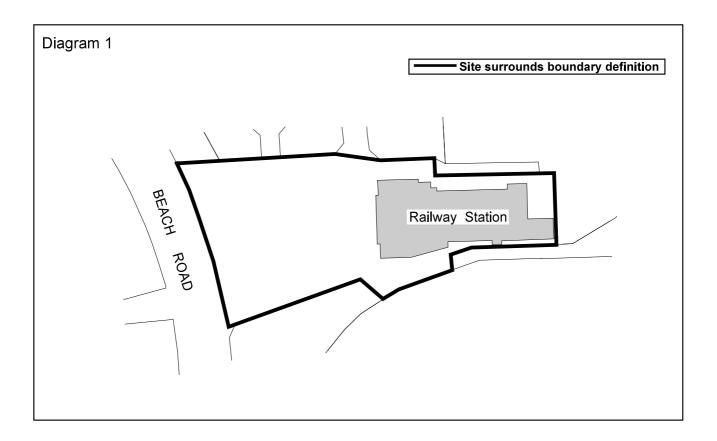

#### SITE SURROUNDS

Site surrounds includes all the curtilage of the place which may be a part of the original design or which has developed in a manner which complements the place, the removal of which would detract from the inherent heritage significance and value. Site surround include all those things, such as trees, gardens, buildings and structures that are part of the heritage significance of the place and are located within the areas described above.

Unless otherwise specified in the Schedule in Appendix 1 as including additional lots, or part(s) of lots, site surrounds include all land within the title boundary.

Such otherwise specified dimensions and limits for some specific heritage places are included in the schedule in Appendix 1. The existence of such specific dimensions are indicated by an asterisk alongside the dot in the "surrounds" column and are detailed in the supplementary list.

## SCHEDULE A(1): BUILDINGS, HERITAGE PROPERTIES OR PLACES OF SPECIAL VALUE – SITE SURROUND DIMENSIONS

| ADDRESS                                                    | REF<br>NO. | SCHEDULED ITEM                                                  | SURROUNDS DEFINITION                                                                                                                                                                                                                                              |
|------------------------------------------------------------|------------|-----------------------------------------------------------------|-------------------------------------------------------------------------------------------------------------------------------------------------------------------------------------------------------------------------------------------------------------------|
| Airedale Street 0087, City                                 | 002        | ARA Lodge                                                       | That part of the site between the building frontage<br>and the Airedale Street boundary                                                                                                                                                                           |
| Albert Street 0003, City<br>(Corner Fanshawe Street)       | 003        | West Plaza                                                      | That part of the site to the north of the existing (1997) wall line being the north face of the north wall (running from Federal Street to Albert Street) of the building located at 0005 & 0007 Albert Street – now known as West Plaza Annex.                   |
| Albert Street 0013, City                                   | 363        | Yates Building                                                  | *See Diagram No.6 in Schedule A(1) of Appendix 1.                                                                                                                                                                                                                 |
| Alfred Street 0004, City                                   | 007        | House (AUSA reception 2004)                                     | That part of the site between the building frontage<br>and Alfred Street, otherwise two metres all round.                                                                                                                                                         |
| Alfred Street 0008, City                                   | 008        | Student Union Building,<br>Auckland University                  | That part of the site between the building façade and<br>Princes Street, including the central courtyard, and<br>that part of the site between the building façade and<br>Alfred Street *See Diagram No. 11 in Schedule A(1)<br>of Appendix 1                     |
| Alten Road 0005, City (and<br>Synyard Street, 0001 corner) | 345        | House (Classics and ancient history 2004                        | *See Diagram No. 12 in Schedule A(1) of Appendix<br>1                                                                                                                                                                                                             |
| Alten Road 0023, Grafton                                   | 009        | House                                                           | *See Diagram No. 13 in Schedule A(1) of Appendix<br>1                                                                                                                                                                                                             |
| Beresford Square 0001,<br>Newton                           | 084        | Pitt Street Fire Station<br>(Residential Accommodation<br>2004) | Courtyard.                                                                                                                                                                                                                                                        |
| Beresford Square 0015-0023,<br>Newton                      | 015        | St.James Church (Hopetoun<br>Alpha 2004)                        | All land within 6 metres of the E façade of the<br>building, extending to the street boundary,& all that<br>land within 3 metres of the NW façade extending to<br>the street boundary, & all that land between the SW<br>façade and the Beresford Square frontage |
| Courthouse Lane 0001, City                                 | 066        | Auckland Magistrates Court<br>(Metropolis foyer 2004)           | That part of the site between the NE facade of the<br>building and Courthouse Lane street boundary, and<br>that land between the SE facade and Kitchener St<br>boundary.                                                                                          |
| Customs Street West 0012-<br>0014, City                    | 027        | Old Customhouse (DFS<br>Galleria 2004)                          | All that land from the north and west facades of the bldg to the kerblines (1997).                                                                                                                                                                                |
| Drake Street 0002-0004, City                               | 030        | Freeman's Hotel (The Drake 2004)                                | The land between the perimeter of the original<br>building and the kerb line of both Drake and Vernon<br>Streets                                                                                                                                                  |
| Eden Crescent 0003, City                                   | 032        | Eden Hall                                                       | Including garages, front yard, accessways, rear embankment and yard.                                                                                                                                                                                              |