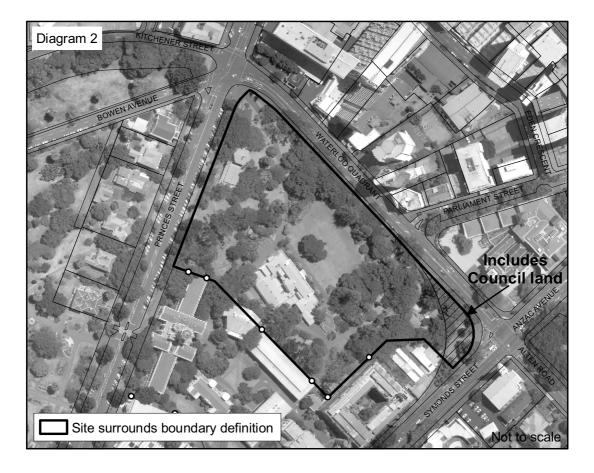

#### SITE SURROUNDS

Site surrounds includes all the curtilage of the place which may be a part of the original design or which has developed in a manner which complements the place, the removal of which would detract from the inherent heritage significance and value. Site surround include all those things, such as trees, gardens, buildings and structures that are part of the heritage significance of the place and are located within the areas described above.

Unless otherwise specified in the Schedule in Appendix 1 as including additional lots, or part(s) of lots, site surrounds include all land within the title boundary.

Such otherwise specified dimensions and limits for some specific heritage places are included in the schedule in Appendix 1. The existence of such specific dimensions are indicated by an asterisk alongside the dot in the "surrounds" column and are detailed in the supplementary list.

## SCHEDULE A(1): BUILDINGS, HERITAGE PROPERTIES OR PLACES OF SPECIAL VALUE – SITE SURROUND DIMENSIONS

| ADDRESS                                                    | REF<br>NO. | SCHEDULED ITEM                                                  | SURROUNDS DEFINITION                                                                                                                                                                                                                                              |
|------------------------------------------------------------|------------|-----------------------------------------------------------------|-------------------------------------------------------------------------------------------------------------------------------------------------------------------------------------------------------------------------------------------------------------------|
| Airedale Street 0087, City                                 | 002        | ARA Lodge                                                       | That part of the site between the building frontage<br>and the Airedale Street boundary                                                                                                                                                                           |
| Albert Street 0003, City<br>(Corner Fanshawe Street)       | 003        | West Plaza                                                      | That part of the site to the north of the existing (1997) wall line being the north face of the north wall (running from Federal Street to Albert Street) of the building located at 0005 & 0007 Albert Street – now known as West Plaza Annex.                   |
| Albert Street 0013, City                                   | 363        | Yates Building                                                  | *See Diagram No.6 in Schedule A(1) of Appendix 1.                                                                                                                                                                                                                 |
| Alfred Street 0004, City                                   | 007        | House (AUSA reception 2004)                                     | That part of the site between the building frontage<br>and Alfred Street, otherwise two metres all round.                                                                                                                                                         |
| Alfred Street 0008, City                                   | 008        | Student Union Building,<br>Auckland University                  | That part of the site between the building façade and<br>Princes Street, including the central courtyard, and<br>that part of the site between the building façade and<br>Alfred Street *See Diagram No. 11 in Schedule A(1)<br>of Appendix 1                     |
| Alten Road 0005, City (and<br>Synyard Street, 0001 corner) | 345        | House (Classics and ancient history 2004                        | *See Diagram No. 12 in Schedule A(1) of Appendix<br>1                                                                                                                                                                                                             |
| Alten Road 0023, Grafton                                   | 009        | House                                                           | *See Diagram No. 13 in Schedule A(1) of Appendix<br>1                                                                                                                                                                                                             |
| Beresford Square 0001,<br>Newton                           | 084        | Pitt Street Fire Station<br>(Residential Accommodation<br>2004) | Courtyard.                                                                                                                                                                                                                                                        |
| Beresford Square 0015-0023,<br>Newton                      | 015        | St.James Church (Hopetoun<br>Alpha 2004)                        | All land within 6 metres of the E façade of the<br>building, extending to the street boundary,& all that<br>land within 3 metres of the NW façade extending to<br>the street boundary, & all that land between the SW<br>façade and the Beresford Square frontage |
| Courthouse Lane 0001, City                                 | 066        | Auckland Magistrates Court<br>(Metropolis foyer 2004)           | That part of the site between the NE facade of the<br>building and Courthouse Lane street boundary, and<br>that land between the SE facade and Kitchener St<br>boundary.                                                                                          |
| Customs Street West 0012-<br>0014, City                    | 027        | Old Customhouse (DFS<br>Galleria 2004)                          | All that land from the north and west facades of the bldg to the kerblines (1997).                                                                                                                                                                                |
| Drake Street 0002-0004, City                               | 030        | Freeman's Hotel (The Drake 2004)                                | The land between the perimeter of the original<br>building and the kerb line of both Drake and Vernon<br>Streets                                                                                                                                                  |
| Eden Crescent 0003, City                                   | 032        | Eden Hall                                                       | Including garages, front yard, accessways, rear embankment and yard.                                                                                                                                                                                              |