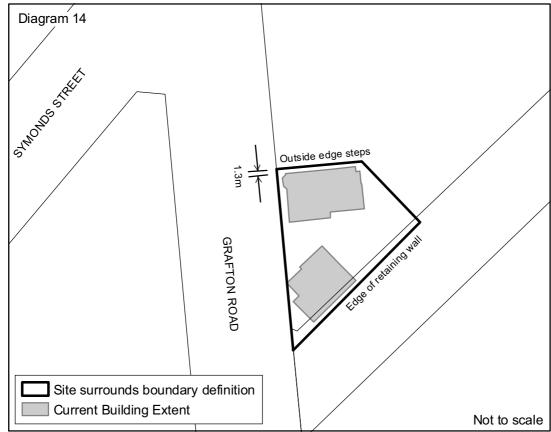

| ADDRESS                                                    | REF<br>NO. | SCHEDULED ITEM                                                    | SURROUNDS DEFINITION                                                                                                                                                                                                                                         |
|------------------------------------------------------------|------------|-------------------------------------------------------------------|--------------------------------------------------------------------------------------------------------------------------------------------------------------------------------------------------------------------------------------------------------------|
| Eden Crescent 0010, City                                   | 364        | Hotel Cargen (Trans Tasman<br>Building 2005)                      | *See Diagram No.7 in Schedule A(1) of Appendix 1.                                                                                                                                                                                                            |
| Fanshawe Street 0104, City                                 | 391        | Auckland Timber Company<br>Building                               | The area to the boundaries described by the<br>Certificate of Title, extending to the north to include<br>the footpath and 0.5 metres of roadway.                                                                                                            |
| Freyberg Place 0002, City                                  | 054        | Ellen Melville Hall (Include sculpture by James Bowie)            | The whole of the sites or sites occupied.                                                                                                                                                                                                                    |
| Grafton Road 0008, Grafton                                 | 045        | House (Department of<br>Germanic languages 2004)                  | That part of the site between the building frontage<br>and the Grafton Road boundary *See Diagram No.<br>14 in Schedule A(1) of Appendix 1                                                                                                                   |
| Grafton Road 0009, Grafton                                 | 046        | Commercial Building<br>(Archaeological Research<br>Building 2004) | All land within five metres east of the east façade,<br>and five metres north west of the north façade,<br>otherwise, land between the building and the<br>retaining wall on the west and south sides. *See<br>Diagram No. 15 in Schedule A(1) of Appendix 1 |
| Grafton Road 0010, Grafton                                 | 047        | House (Political studies centre/<br>Pacific Studies 2004)         | All land between the SW frontage and Grafton<br>Road, and all land between the NE (rear) face of the<br>building and a point 20 metres NE of the<br>easternmost corner of the building *See Diagram<br>No. 14 in Schedule A(1) of Appendix 1                 |
| Greys Avenue 0072, City<br>(Myers Park)                    | 148        | Myers Kindergarten Building                                       | The park is a scheduled item. This affords protection to the surrounds of this building.                                                                                                                                                                     |
| Greys Avenue 0095-0113,<br>City                            | 048        | State Flats                                                       | That part of the site between the entire SE frontages<br>and Greys Avenue boundary, and otherwise, land<br>within the site boundaries and within 5 metres of the<br>remaining facades of the buildings.                                                      |
| Greys Avenue 0108-0116,<br>City                            | 050        | Auckland Synagogue                                                | Include courtyard with building.                                                                                                                                                                                                                             |
| Hobson Street 0140, City                                   | 365        | Prince of Wales Hotel/Tavern<br>(City Mission 2005)               | *See Diagram No.4 in Schedule A(1) of Appendix 1.                                                                                                                                                                                                            |
| Hobson Street 0164-0168,<br>City (Corner Cook Street)      | 366        | Wong Doo Building (Canvas<br>2005)                                | *See Diagram No.8 in Schedule A(1) of Appendix<br>1.                                                                                                                                                                                                         |
| Karangahape Road 0183,<br>Newton                           | 059        | St.Kevins Arcade                                                  | Land between the southern (Karangahape Road)<br>frontage and the footpath kerbline in 1997, and land<br>between the northern Poynton Terrace facade and<br>the opposite side of Poynton Terrace.                                                             |
| Kitchener Street 0001, City                                | 065        | Old City Art Gallery / Library<br>(City Art Gallery 2004)         | All that land between the south facade and the<br>Wellesley St East boundary, and all that land<br>between the SW facade and Kitchener St and all<br>those paved areas appurtenant to the Gallery and<br>contained within Albert Park.                       |
| Parliament Street 0012-0030<br>and Waterloo Quadrant, City | 081        | Supreme Court (High Court & grounds 2004)                         | All land from perimeter of original building to the site boundaries - excluding the 1991 additions.                                                                                                                                                          |
| Pitt Street 0050-0060, Newton                              | 083        | Central Fire Station                                              | All land between the Pitt Street and Greys Avenue site boundaries and the building.                                                                                                                                                                          |