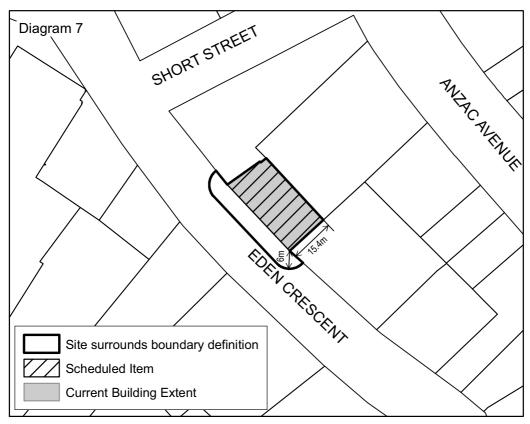

| ADDRESS                                                          | REF<br>NO | SCHEDULED ITEM                                                                                                                                                                   | CAT | INT | SUR | REASONS                   |
|------------------------------------------------------------------|-----------|----------------------------------------------------------------------------------------------------------------------------------------------------------------------------------|-----|-----|-----|---------------------------|
| Wakefield Street 75-77/Lyndock<br>Street corner, City            | 362       | Ashington House (former Fitzroy<br>Hotel)                                                                                                                                        | А   | •   | •   | A,B,C,d,e,f,G,i,k,l,M,N,o |
| Waterloo Quadrant 0016, City                                     | 369       | Merchant House (Newman Hall)<br>- Refer Diagram 7 and Diagram<br>7a at the end of Schedule A.                                                                                    | A   | •   | •*  | A,B,C,e,f,G,I,K,l,o       |
| Wellesley Street East 0018-0026,<br>City                         | 359       | Wellesley Street Telephone<br>Exchange building (New<br>Auckland City Gallery 2004)                                                                                              | В   |     |     | a,b,D,e,i,J,l,M,N,o       |
| Wellesley Street East 0028-0036,<br>City                         | 360       | YMCA, Auckland Hospital<br>Board Building (St.James<br>Apartment building 2004)                                                                                                  | В   |     |     | a,b,c,D,e,i,j,l,M,N,o     |
| Wellesley Street East 0059-0067,<br>City                         | 185       | Auckland Technical College<br>(Auckland Institute of<br>Technology 'B' Block 2004)                                                                                               | В   |     | •*  | A,c,D,e,i,J,K,L,N,O       |
| Wellesley Street West 0011, City<br>(Corner Elliot Street)       | 183       | Smith and Caughey (Lippincott<br>Building)                                                                                                                                       | А   | •   |     | A,D,E,f,J,L,M,N,O         |
| Wellesley Street West 0015-<br>0031, City (Corner Elliot Street) | 184       | Archibald Clark and Sons<br>Warehouse (T & G Building /<br>Wellesley & Elliot Street<br>associated retail use 2004)                                                              | В   | •   |     | A,c,D,e,f,g,j,L,m,N,o     |
| Whitaker Place 0007-0013, City                                   | 188       | Cintra Flats 3 Blocks - 0007A to<br>0007E Corner block adjacent<br>access to 0005 Whitaker Place,<br>0011 Middle Block, 0013 Corner<br>Block                                     | В   | •*  | •   | a,d,E,f,j,K,M,N,O         |
| Wyndham Street 0014, City                                        | 189       | Blackstone Chambers.                                                                                                                                                             | В   | •   |     | a,c,e,F,I,j,l,N,O         |
| Wyndham Street 0026, City                                        | 368       | The entire Former Gas Co<br>Building within 8 metres of the<br>Wyndham St boundary that is<br>within the site, as illustrated on<br>Diagram 9 in Schedule A(1) of<br>Appendix 1. | В   |     | •*  | a,c,D,e,G,i,J,l,o         |
| Wyndham Street 0043, City<br>(Corner Hobson Street)              | 190       | St.Patricks Presbytery                                                                                                                                                           | В   | •   | •   | a,c,D,E,f,i,J,K,N,O       |

| ADDRESS                                                    | REF<br>NO. | SCHEDULED ITEM                                                    | SURROUNDS DEFINITION                                                                                                                                                                                                                                         |
|------------------------------------------------------------|------------|-------------------------------------------------------------------|--------------------------------------------------------------------------------------------------------------------------------------------------------------------------------------------------------------------------------------------------------------|
| Eden Crescent 0010, City                                   | 364        | Hotel Cargen (Trans Tasman<br>Building 2005)                      | *See Diagram No.7 in Schedule A(1) of Appendix 1.                                                                                                                                                                                                            |
| Fanshawe Street 0104, City                                 | 391        | Auckland Timber Company<br>Building                               | The area to the boundaries described by the<br>Certificate of Title, extending to the north to include<br>the footpath and 0.5 metres of roadway.                                                                                                            |
| Freyberg Place 0002, City                                  | 054        | Ellen Melville Hall (Include sculpture by James Bowie)            | The whole of the sites or sites occupied.                                                                                                                                                                                                                    |
| Grafton Road 0008, Grafton                                 | 045        | House (Department of<br>Germanic languages 2004)                  | That part of the site between the building frontage<br>and the Grafton Road boundary *See Diagram No.<br>14 in Schedule A(1) of Appendix 1                                                                                                                   |
| Grafton Road 0009, Grafton                                 | 046        | Commercial Building<br>(Archaeological Research<br>Building 2004) | All land within five metres east of the east façade,<br>and five metres north west of the north façade,<br>otherwise, land between the building and the<br>retaining wall on the west and south sides. *See<br>Diagram No. 15 in Schedule A(1) of Appendix 1 |
| Grafton Road 0010, Grafton                                 | 047        | House (Political studies centre/<br>Pacific Studies 2004)         | All land between the SW frontage and Grafton<br>Road, and all land between the NE (rear) face of the<br>building and a point 20 metres NE of the<br>easternmost corner of the building *See Diagram<br>No. 14 in Schedule A(1) of Appendix 1                 |
| Greys Avenue 0072, City<br>(Myers Park)                    | 148        | Myers Kindergarten Building                                       | The park is a scheduled item. This affords protection to the surrounds of this building.                                                                                                                                                                     |
| Greys Avenue 0095-0113,<br>City                            | 048        | State Flats                                                       | That part of the site between the entire SE frontages<br>and Greys Avenue boundary, and otherwise, land<br>within the site boundaries and within 5 metres of the<br>remaining facades of the buildings.                                                      |
| Greys Avenue 0108-0116,<br>City                            | 050        | Auckland Synagogue                                                | Include courtyard with building.                                                                                                                                                                                                                             |
| Hobson Street 0140, City                                   | 365        | Prince of Wales Hotel/Tavern<br>(City Mission 2005)               | *See Diagram No.4 in Schedule A(1) of Appendix 1.                                                                                                                                                                                                            |
| Hobson Street 0164-0168,<br>City (Corner Cook Street)      | 366        | Wong Doo Building (Canvas<br>2005)                                | *See Diagram No.8 in Schedule A(1) of Appendix<br>1.                                                                                                                                                                                                         |
| Karangahape Road 0183,<br>Newton                           | 059        | St.Kevins Arcade                                                  | Land between the southern (Karangahape Road)<br>frontage and the footpath kerbline in 1997, and land<br>between the northern Poynton Terrace facade and<br>the opposite side of Poynton Terrace.                                                             |
| Kitchener Street 0001, City                                | 065        | Old City Art Gallery / Library<br>(City Art Gallery 2004)         | All that land between the south facade and the<br>Wellesley St East boundary, and all that land<br>between the SW facade and Kitchener St and all<br>those paved areas appurtenant to the Gallery and<br>contained within Albert Park.                       |
| Parliament Street 0012-0030<br>and Waterloo Quadrant, City | 081        | Supreme Court (High Court & grounds 2004)                         | All land from perimeter of original building to the site boundaries - excluding the 1991 additions.                                                                                                                                                          |
| Pitt Street 0050-0060, Newton                              | 083        | Central Fire Station                                              | All land between the Pitt Street and Greys Avenue site boundaries and the building.                                                                                                                                                                          |