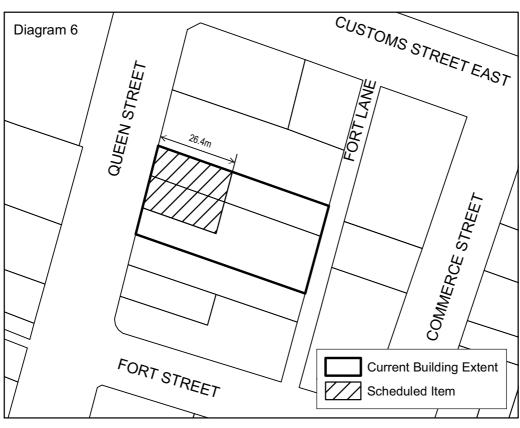

| ADDRESS                                                     | REF<br>NO | SCHEDULED ITEM                                                                                                                  | CAT | INT | SUR | REASONS                |
|-------------------------------------------------------------|-----------|---------------------------------------------------------------------------------------------------------------------------------|-----|-----|-----|------------------------|
| Quay Street 0116, City                                      | 110       | Marine Workshops Building<br>(Union Fish Co. Building 2004)                                                                     | В   | •   |     | A,c,D,E,I,j,M,N,O      |
| Quay Street 0122-0124, City                                 | 111       | The Northern Steamship Co.Ltd.<br>Building (Commercial 2004)                                                                    | В   |     |     | A,c,D,E,I,j,M,N,o      |
| Queen Street 0012, City                                     | 117       | Chief Post Office (Britomart<br>Transport Centre entrance 2004)                                                                 | А   | •   |     | A,c,D,E,F,I,J,L,m,N,o. |
| Queen Street 0022-0032, City                                | 118       | Dilworth Building                                                                                                               | А   | •   |     | A,D,E,F,h,I,J,L,M,N,O  |
| Queen Street 0034-0040, City                                | 119       | Queens Arcade                                                                                                                   | В   | •   |     | A,c,E,F,J,m,N,o.       |
| Queen Street, 0044-0048, City                               | 367       | Imperial Building - Refer<br>Diagram 6 at the end of Schedule<br>A                                                              | В   |     | •*  | A,c,D,e,g,i,j,m,o      |
| Queen Street 0075, City                                     | 121       | Encom House (National Equity<br>House 2004)                                                                                     | В   |     |     | A,c,D,E,I,J,m,N,O      |
| Queen Street 0090-0092, City                                | 122       | Blacketts Building                                                                                                              | В   |     |     | A,C,D,E,I,J,l,m,N,O.   |
| Queen Street 0087-0093, City                                | 123       | Dingwall Building                                                                                                               | В   |     |     | A,D,E,f,I,j,m,N,O      |
| Queen Street 0098, City                                     | 124       | Craigs Building                                                                                                                 | В   |     |     | A,c,D,E,g,,J,m,N,O     |
| Queen Street 0101-0107, City                                | 125       | New Zealand Guardian Trust<br>(The Guardian 2004)                                                                               | В   | •   |     | A,D,E,F,I,j,l,m,N,O    |
| Queen Street 0118, City (Corner<br>Vulcan Lane)             | 127       | Vulcan Building (National Bank<br>ground floor, Offices above<br>2004)                                                          | В   | •   |     | A,D,E,f,I,j,l,M,N,O    |
| Queen Street 0125, City                                     | 128       | Bank of N.Z. –Façade only (The Tower 2004)                                                                                      | В   |     |     | A,B,C,D,E,I,J,I,m,N,O  |
| Queen Street 0138-0146, City                                | 129       | Ellison Chambers (ASB<br>Chambers 2004) Front portion<br>only, between 5 and 7 metres<br>back from the Queen Street<br>frontage | В   |     |     | A,b,D,e,I,J,L,m,N,O    |
| Queen Street 0182-0184, City<br>(Corner Durham Street East) | 132       | Premier Building                                                                                                                | В   | •   |     | A,c,D,E,f,I,j,M,N,O.   |
| Queen Street 0186, City (Corner<br>Durham Street East)      | 133       | Whitcombe and Tombs Ltd.<br>Building (Queen Street<br>associated retail use 2004)                                               | В   |     |     | a,d,E,I,j,M,N,O        |
| Queen Street 0187-0189, City<br>(Corner Durham Street West) | 134       | Auckland Electric Power Board<br>Building (Queen Street<br>associated retail/commercial use<br>2004))                           | В   | •   |     | A,D,E,f,I,l,m,N,O      |
| Queen Street 0192-0196, City                                | 135       | Lewis Eady Building                                                                                                             | В   | •   |     | A,d,e,I,j,M,N,O        |
| Queen Street 0210, City (Corner<br>Victoria Street East)    | 136       | John Courts Building<br>(Whitcoulls 2004)                                                                                       | В   |     |     | A,c,D,e,I,j,M,N,O      |
| Queen Street 0233-0237, City                                | 137       | Strand Arcade Building                                                                                                          | В   | •   |     | A,c,d,E,F,1,N,O        |
| Queen Street 0256-0260, City                                | 139       | Auckland Savings Bank Building<br>- Head Office (McDonalds<br>Restaurant 2004)                                                  | В   | •   |     | A,b,c,D,E,f,I,,j,N,O   |

| ADDRESS                                                                  | REF<br>NO. | SCHEDULED ITEM                                                                    | SURROUNDS DEFINITION                                                                                                                                                                                                                                                                                            |  |
|--------------------------------------------------------------------------|------------|-----------------------------------------------------------------------------------|-----------------------------------------------------------------------------------------------------------------------------------------------------------------------------------------------------------------------------------------------------------------------------------------------------------------|--|
| Pitt Street 0078, Newton                                                 | 086        | Pitt Street Wesleyan Church<br>(Pitt Street Methodist Church<br>2004)             | That part of the site between the building frontage<br>and Pitt Street, all land within 6m of the north<br>facade, all land within 6m of the south facade,<br>including 15m in front of the Bicentenary Hall<br>frontage & courtyard, & all land within 6m of rear of<br>building. This area excludes the hall. |  |
| Princes Street (Albert Park),<br>City                                    | 088        | Albert Park                                                                       | The entire park to legal boundaries, including all buildings, monuments, artworks and structures.                                                                                                                                                                                                               |  |
| Princes Street 0005, City                                                | 093        | Commercial Building<br>(Commercial building 2004)                                 | Front facade to street boundary.                                                                                                                                                                                                                                                                                |  |
| Princes Street 0012, City                                                | 096        | Old Gate Keeper's cottage -<br>Old Government House<br>(Auckland University 2004) | *See Diagram No. 2 in Schedule A(1) of Appendix 1                                                                                                                                                                                                                                                               |  |
| Princes Street 0012, City                                                | 097        | Old Government House and<br>outbuildings (Auckland<br>University 2004)            | *See Diagram No.2 in Schedule A(1) of Appendix 1                                                                                                                                                                                                                                                                |  |
| Princes Street 0018, City                                                | 352        | Maclaurin Chapel                                                                  | *See Diagram No.2 in Schedule A(1) of Appendix 1                                                                                                                                                                                                                                                                |  |
| Princes Street 0022, City                                                | 102        | Auckland University Old Arts<br>Block                                             | *See Diagram No.3 in Schedule A(1) of Appendix 1                                                                                                                                                                                                                                                                |  |
| Princes Street 0024, City                                                | 104        | Merchant House (Alfred<br>Nathan House 2004)                                      | All that land between the frontage of the building<br>and Princes Street                                                                                                                                                                                                                                        |  |
| Quay Street 0099, City                                                   | 112        | Ferry Building                                                                    | All that land between the south facade and the south<br>side of Quay Street (approx.width 30 metres); all<br>that land from the N facade to a line formed by the<br>promenade edge for the full length of the building,<br>and any other land within 7 metres of the building.                                  |  |
| Quay Street 0109-0111, City                                              | 116        | Public shelter, Eastern (Fullers ticket office 2004)                              | All the land between the north facade, the 1997 seawall and any other land within 5m of the building.                                                                                                                                                                                                           |  |
| Queen Street 0044-0048, City                                             | 367        | Imperial Building                                                                 | *See Diagram No.5 in Schedule A(1) of Appendix 1.                                                                                                                                                                                                                                                               |  |
| Queen Street 0301-0303, City                                             | 144        | Auckland Town Hall                                                                | All that land within 20 metres of the building frontages, excluding land to the south of the building.                                                                                                                                                                                                          |  |
| Queen Street 0456-0486, City<br>(Between Turner Street and<br>City Road) | 151        | Terrace of shops (Queen Street associated retail use 2004)                        | All land on Certificates of Title plus street frontage (including verandahs) boundaries to kerbline.                                                                                                                                                                                                            |  |
| Symonds Street 0002, City                                                | 157        | St.Andrews Church                                                                 | All (Lot 2. DP 120508)                                                                                                                                                                                                                                                                                          |  |
| Symonds Street 0007, City<br>(Corner Alfred Street)                      | 006        | Old Choral Hall (Whole corner building)                                           | *See Diagram No. 16 in Schedule A(1) of Appendix<br>1                                                                                                                                                                                                                                                           |  |