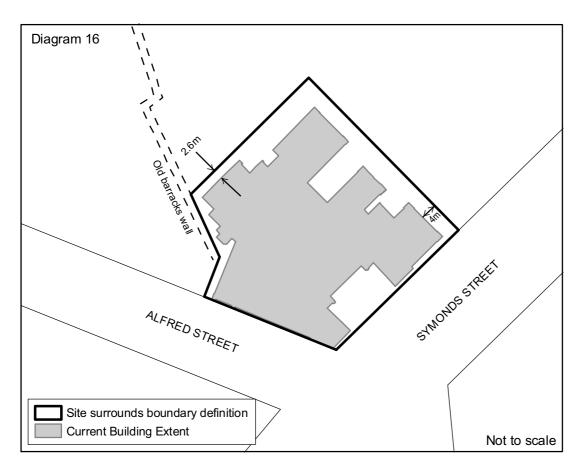

| ADDRESS                                                                  | REF<br>NO. | SCHEDULED ITEM                                                                    | SURROUNDS DEFINITION                                                                                                                                                                                                                                                                                            |  |
|--------------------------------------------------------------------------|------------|-----------------------------------------------------------------------------------|-----------------------------------------------------------------------------------------------------------------------------------------------------------------------------------------------------------------------------------------------------------------------------------------------------------------|--|
| Pitt Street 0078, Newton                                                 | 086        | Pitt Street Wesleyan Church<br>(Pitt Street Methodist Church<br>2004)             | That part of the site between the building frontage<br>and Pitt Street, all land within 6m of the north<br>facade, all land within 6m of the south facade,<br>including 15m in front of the Bicentenary Hall<br>frontage & courtyard, & all land within 6m of rear of<br>building. This area excludes the hall. |  |
| Princes Street (Albert Park),<br>City                                    | 088        | Albert Park                                                                       | The entire park to legal boundaries, including all buildings, monuments, artworks and structures.                                                                                                                                                                                                               |  |
| Princes Street 0005, City                                                | 093        | Commercial Building<br>(Commercial building 2004)                                 | Front facade to street boundary.                                                                                                                                                                                                                                                                                |  |
| Princes Street 0012, City                                                | 096        | Old Gate Keeper's cottage -<br>Old Government House<br>(Auckland University 2004) | *See Diagram No. 2 in Schedule A(1) of Appendix 1                                                                                                                                                                                                                                                               |  |
| Princes Street 0012, City                                                | 097        | Old Government House and<br>outbuildings (Auckland<br>University 2004)            | *See Diagram No.2 in Schedule A(1) of Appendix 1                                                                                                                                                                                                                                                                |  |
| Princes Street 0018, City                                                | 352        | Maclaurin Chapel                                                                  | *See Diagram No.2 in Schedule A(1) of Appendix 1                                                                                                                                                                                                                                                                |  |
| Princes Street 0022, City                                                | 102        | Auckland University Old Arts<br>Block                                             | *See Diagram No.3 in Schedule A(1) of Appendix 1                                                                                                                                                                                                                                                                |  |
| Princes Street 0024, City                                                | 104        | Merchant House (Alfred<br>Nathan House 2004)                                      | All that land between the frontage of the building<br>and Princes Street                                                                                                                                                                                                                                        |  |
| Quay Street 0099, City                                                   | 112        | Ferry Building                                                                    | All that land between the south facade and the south<br>side of Quay Street (approx.width 30 metres); all<br>that land from the N facade to a line formed by the<br>promenade edge for the full length of the building,<br>and any other land within 7 metres of the building.                                  |  |
| Quay Street 0109-0111, City                                              | 116        | Public shelter, Eastern (Fullers ticket office 2004)                              | All the land between the north facade, the 1997 seawall and any other land within 5m of the building.                                                                                                                                                                                                           |  |
| Queen Street 0044-0048, City                                             | 367        | Imperial Building                                                                 | *See Diagram No.5 in Schedule A(1) of Appendix 1.                                                                                                                                                                                                                                                               |  |
| Queen Street 0301-0303, City                                             | 144        | Auckland Town Hall                                                                | All that land within 20 metres of the building frontages, excluding land to the south of the building.                                                                                                                                                                                                          |  |
| Queen Street 0456-0486, City<br>(Between Turner Street and<br>City Road) | 151        | Terrace of shops (Queen Street associated retail use 2004)                        | All land on Certificates of Title plus street frontage (including verandahs) boundaries to kerbline.                                                                                                                                                                                                            |  |
| Symonds Street 0002, City                                                | 157        | St.Andrews Church                                                                 | All (Lot 2. DP 120508)                                                                                                                                                                                                                                                                                          |  |
| Symonds Street 0007, City<br>(Corner Alfred Street)                      | 006        | Old Choral Hall (Whole corner building)                                           | *See Diagram No. 16 in Schedule A(1) of Appendix<br>1                                                                                                                                                                                                                                                           |  |