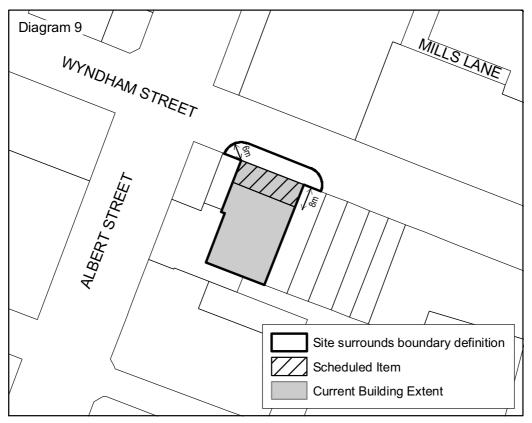

| ADDRESS                                                          | REF<br>NO | SCHEDULED ITEM                                                                                                                                                                   | CAT | INT | SUR | REASONS                   |
|------------------------------------------------------------------|-----------|----------------------------------------------------------------------------------------------------------------------------------------------------------------------------------|-----|-----|-----|---------------------------|
| Wakefield Street 75-77/Lyndock<br>Street corner, City            | 362       | Ashington House (former Fitzroy<br>Hotel)                                                                                                                                        | А   | •   | •   | A,B,C,d,e,f,G,i,k,l,M,N,o |
| Waterloo Quadrant 0016, City                                     | 369       | Merchant House (Newman Hall)<br>- Refer Diagram 7 and Diagram<br>7a at the end of Schedule A.                                                                                    | A   | •   | •*  | A,B,C,e,f,G,I,K,l,o       |
| Wellesley Street East 0018-0026,<br>City                         | 359       | Wellesley Street Telephone<br>Exchange building (New<br>Auckland City Gallery 2004)                                                                                              | В   |     |     | a,b,D,e,i,J,l,M,N,o       |
| Wellesley Street East 0028-0036,<br>City                         | 360       | YMCA, Auckland Hospital<br>Board Building (St.James<br>Apartment building 2004)                                                                                                  | В   |     |     | a,b,c,D,e,i,j,l,M,N,o     |
| Wellesley Street East 0059-0067,<br>City                         | 185       | Auckland Technical College<br>(Auckland Institute of<br>Technology 'B' Block 2004)                                                                                               | В   |     | •*  | A,c,D,e,i,J,K,L,N,O       |
| Wellesley Street West 0011, City<br>(Corner Elliot Street)       | 183       | Smith and Caughey (Lippincott<br>Building)                                                                                                                                       | А   | •   |     | A,D,E,f,J,L,M,N,O         |
| Wellesley Street West 0015-<br>0031, City (Corner Elliot Street) | 184       | Archibald Clark and Sons<br>Warehouse (T & G Building /<br>Wellesley & Elliot Street<br>associated retail use 2004)                                                              | В   | •   |     | A,c,D,e,f,g,j,L,m,N,o     |
| Whitaker Place 0007-0013, City                                   | 188       | Cintra Flats 3 Blocks - 0007A to<br>0007E Corner block adjacent<br>access to 0005 Whitaker Place,<br>0011 Middle Block, 0013 Corner<br>Block                                     | В   | •*  | •   | a,d,E,f,j,K,M,N,O         |
| Wyndham Street 0014, City                                        | 189       | Blackstone Chambers.                                                                                                                                                             | В   | •   |     | a,c,e,F,I,j,l,N,O         |
| Wyndham Street 0026, City                                        | 368       | The entire Former Gas Co<br>Building within 8 metres of the<br>Wyndham St boundary that is<br>within the site, as illustrated on<br>Diagram 9 in Schedule A(1) of<br>Appendix 1. | В   |     | •*  | a,c,D,e,G,i,J,l,o         |
| Wyndham Street 0043, City<br>(Corner Hobson Street)              | 190       | St.Patricks Presbytery                                                                                                                                                           | В   | •   | •   | a,c,D,E,f,i,J,K,N,O       |