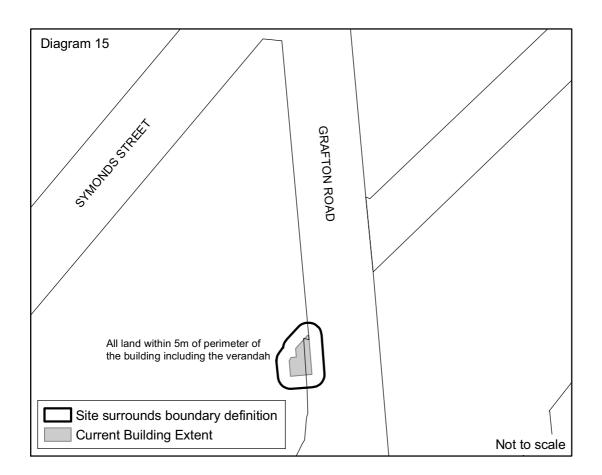

| ADDRESS                                                    | REF<br>NO. | SCHEDULED ITEM                                                    | SURROUNDS DEFINITION                                                                                                                                                                                                                                         |
|------------------------------------------------------------|------------|-------------------------------------------------------------------|--------------------------------------------------------------------------------------------------------------------------------------------------------------------------------------------------------------------------------------------------------------|
| Eden Crescent 0010, City                                   | 364        | Hotel Cargen (Trans Tasman<br>Building 2005)                      | *See Diagram No.7 in Schedule A(1) of Appendix 1.                                                                                                                                                                                                            |
| Fanshawe Street 0104, City                                 | 391        | Auckland Timber Company<br>Building                               | The area to the boundaries described by the<br>Certificate of Title, extending to the north to include<br>the footpath and 0.5 metres of roadway.                                                                                                            |
| Freyberg Place 0002, City                                  | 054        | Ellen Melville Hall (Include sculpture by James Bowie)            | The whole of the sites or sites occupied.                                                                                                                                                                                                                    |
| Grafton Road 0008, Grafton                                 | 045        | House (Department of<br>Germanic languages 2004)                  | That part of the site between the building frontage<br>and the Grafton Road boundary *See Diagram No.<br>14 in Schedule A(1) of Appendix 1                                                                                                                   |
| Grafton Road 0009, Grafton                                 | 046        | Commercial Building<br>(Archaeological Research<br>Building 2004) | All land within five metres east of the east façade,<br>and five metres north west of the north façade,<br>otherwise, land between the building and the<br>retaining wall on the west and south sides. *See<br>Diagram No. 15 in Schedule A(1) of Appendix 1 |
| Grafton Road 0010, Grafton                                 | 047        | House (Political studies centre/<br>Pacific Studies 2004)         | All land between the SW frontage and Grafton<br>Road, and all land between the NE (rear) face of the<br>building and a point 20 metres NE of the<br>easternmost corner of the building *See Diagram<br>No. 14 in Schedule A(1) of Appendix 1                 |
| Greys Avenue 0072, City<br>(Myers Park)                    | 148        | Myers Kindergarten Building                                       | The park is a scheduled item. This affords protection to the surrounds of this building.                                                                                                                                                                     |
| Greys Avenue 0095-0113,<br>City                            | 048        | State Flats                                                       | That part of the site between the entire SE frontages<br>and Greys Avenue boundary, and otherwise, land<br>within the site boundaries and within 5 metres of the<br>remaining facades of the buildings.                                                      |
| Greys Avenue 0108-0116,<br>City                            | 050        | Auckland Synagogue                                                | Include courtyard with building.                                                                                                                                                                                                                             |
| Hobson Street 0140, City                                   | 365        | Prince of Wales Hotel/Tavern<br>(City Mission 2005)               | *See Diagram No.4 in Schedule A(1) of Appendix 1.                                                                                                                                                                                                            |
| Hobson Street 0164-0168,<br>City (Corner Cook Street)      | 366        | Wong Doo Building (Canvas<br>2005)                                | *See Diagram No.8 in Schedule A(1) of Appendix<br>1.                                                                                                                                                                                                         |
| Karangahape Road 0183,<br>Newton                           | 059        | St.Kevins Arcade                                                  | Land between the southern (Karangahape Road)<br>frontage and the footpath kerbline in 1997, and land<br>between the northern Poynton Terrace facade and<br>the opposite side of Poynton Terrace.                                                             |
| Kitchener Street 0001, City                                | 065        | Old City Art Gallery / Library<br>(City Art Gallery 2004)         | All that land between the south facade and the<br>Wellesley St East boundary, and all that land<br>between the SW facade and Kitchener St and all<br>those paved areas appurtenant to the Gallery and<br>contained within Albert Park.                       |
| Parliament Street 0012-0030<br>and Waterloo Quadrant, City | 081        | Supreme Court (High Court & grounds 2004)                         | All land from perimeter of original building to the site boundaries - excluding the 1991 additions.                                                                                                                                                          |
| Pitt Street 0050-0060, Newton                              | 083        | Central Fire Station                                              | All land between the Pitt Street and Greys Avenue site boundaries and the building.                                                                                                                                                                          |