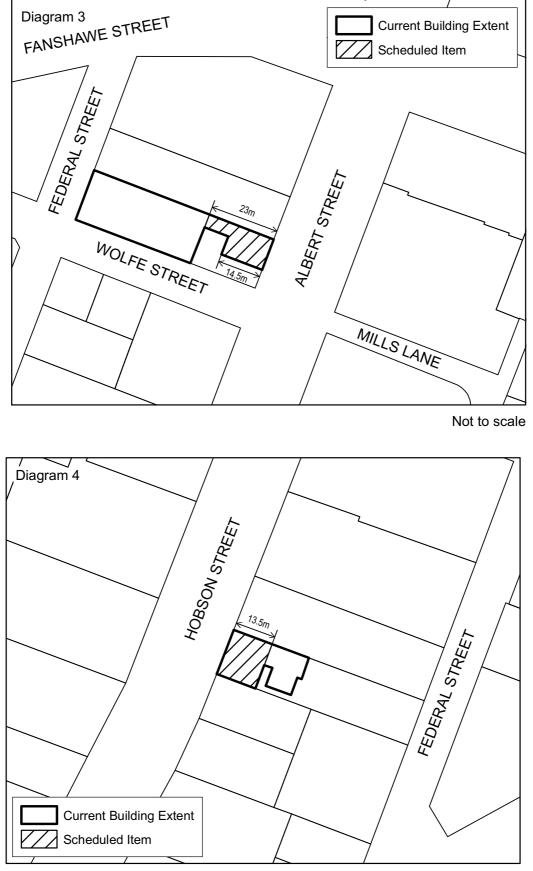

| ADDRESS                                                                          | REF<br>NO | SCHEDULED ITEM                                                                                         | CAT | INT | SUR | REASONS                  |
|----------------------------------------------------------------------------------|-----------|--------------------------------------------------------------------------------------------------------|-----|-----|-----|--------------------------|
| Fort Street 0004, City (Corner<br>Queen Street)                                  | 120       | Imperial Hotel (Retail 2004)                                                                           | В   |     |     | A,c,e,I,J,I,M,N,o        |
| Fort Street 0020, City                                                           | 038       | Wrights Building                                                                                       | В   | •   |     | A,b,c,D,E,J,1,N,O        |
| Fort Street 0065, City                                                           | 042       | Northern Roller Mills, (Original<br>Mill building, Building 1).                                        | В   |     |     | A,c,D,e,f,I,J,N,O        |
| Freyberg Place 0002, City                                                        | 054       | Ellen Melville Hall (Include sculpture by James Bowie)                                                 | В   | •   | •*  | a,D,E,F,G,I,1,N,O        |
| Grafton Road 0008, Grafton                                                       | 045       | House (Department of Germanic<br>Languages 2004)                                                       | В   | •   | •*  | A,c,d,E,f,J,k,l,m,N,O    |
| Grafton Road 0009, Grafton                                                       | 046       | Commercial Building<br>(Archaeological Research<br>Building 2004)                                      | В   |     | •*  | A,C,E,I,,j,k,l,m,N,O     |
| Grafton Road 0010, Grafton                                                       | 047       | House (Political studies centre/<br>Pacific studies 2004)                                              | В   | •   | •*  | a,c,d,e,f,I,j,K,l,m,N,O  |
| Greys Avenue 0095-0113, City                                                     | 048       | State Flats                                                                                            | А   | •*  | •*  | A,b,D,E,F,I,j,k,l,m,N,O. |
| Greys Avenue 0108-0116, City                                                     | 050       | Auckland Synagogue                                                                                     | А   | •   | •*  | A,b,d,E,F,g,I,j,l,N,O.   |
| High Street 0018, City                                                           | 053       | A.Cleave and Co. Building<br>(Norfolk House 2004)                                                      | В   |     |     | a,c,d,E,I,J,l,m,N,O      |
| High Street 0035-0037, City                                                      | 392       | Commercial Building                                                                                    | В   | •*  | •   | a,b,e,f,G,i,j,k,l,m,N,O  |
| High Street 0047, City                                                           | 055       | Canterbury Arcade annexe<br>(Office Building 2004)                                                     | В   |     |     | A,D,E,j,l,N,O            |
| Quay Street 0204, City (Corner<br>Hobson Street 0001)                            | 057       | Auckland Harbour Board<br>Workshops (Viaduct Quay 2004)<br>Refer Diagram 1 at the end of<br>Schedule A | В   |     | •   | A,d,e,I,J,K,L,m,N,o      |
| Hobson Street 0119, City (Corner<br>Wellesley Street West)                       | 058       | Albion Hotel                                                                                           | В   |     |     | A,c,D,E,I,j,l,M,N,O.     |
| Hobson Street 0132, City (Corner<br>Wellesley Street West and<br>Federal Street) | 187       | St.Matthews in the City Church                                                                         | А   | •   | •   | A,B,c,D,E,F,h,i,k,L,N,O. |
| Hobson Street 0140, City                                                         | 365       | Prince of Wales Hotel/Tavern<br>(City Mission 2005) - Refer<br>Diagram 4 at the end of Schedule<br>A   | В   |     | •*  | A,B,C,I,o                |
| Hobson Street 0157, City                                                         | 348       | Auckland Trades Hall (Tony Tay<br>Group 2004)                                                          | В   | •   | •   | a,B,c,D,E,f,H,I,j,l,N,O  |
| Hobson Street 0164-0168, City<br>(Corner Cook Street)                            | 366       | Wong Doo Building (Canvas<br>2005) - Refer Diagram 5 at the<br>end of Schedule A                       | В   | •   | •*  | a,c,e,f,g,I,j,l,O        |
| Karangahape Road 0111,<br>Newton                                                 | 350       | Bank Buildings (Westpac Bank 2004)                                                                     | В   |     |     | A,d,E,J,l,M,N,O          |
| Karangahape Road 0183,<br>Newton                                                 | 059       | St.Kevins Arcade                                                                                       | В   | •   | •*  | a,D,E,F,J,K,I,M,N,O      |