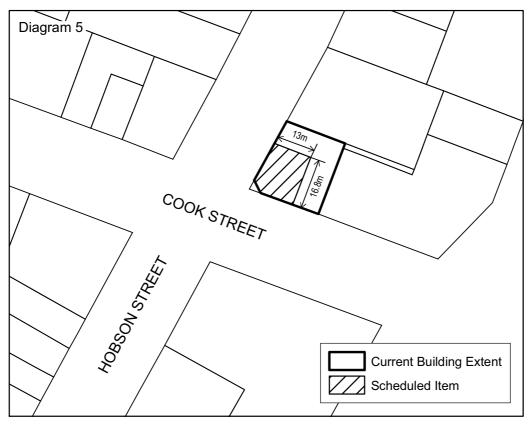

| ADDRESS                                                                          | REF<br>NO | SCHEDULED ITEM                                                                                         | CAT | INT | SUR | REASONS                  |
|----------------------------------------------------------------------------------|-----------|--------------------------------------------------------------------------------------------------------|-----|-----|-----|--------------------------|
| Fort Street 0004, City (Corner<br>Queen Street)                                  | 120       | Imperial Hotel (Retail 2004)                                                                           | В   |     |     | A,c,e,I,J,I,M,N,o        |
| Fort Street 0020, City                                                           | 038       | Wrights Building                                                                                       | В   | •   |     | A,b,c,D,E,J,1,N,O        |
| Fort Street 0065, City                                                           | 042       | Northern Roller Mills, (Original<br>Mill building, Building 1).                                        | В   |     |     | A,c,D,e,f,I,J,N,O        |
| Freyberg Place 0002, City                                                        | 054       | Ellen Melville Hall (Include sculpture by James Bowie)                                                 | В   | •   | •*  | a,D,E,F,G,I,1,N,O        |
| Grafton Road 0008, Grafton                                                       | 045       | House (Department of Germanic<br>Languages 2004)                                                       | В   | •   | •*  | A,c,d,E,f,J,k,l,m,N,O    |
| Grafton Road 0009, Grafton                                                       | 046       | Commercial Building<br>(Archaeological Research<br>Building 2004)                                      | В   |     | •*  | A,C,E,I,,j,k,l,m,N,O     |
| Grafton Road 0010, Grafton                                                       | 047       | House (Political studies centre/<br>Pacific studies 2004)                                              | В   | •   | •*  | a,c,d,e,f,I,j,K,l,m,N,O  |
| Greys Avenue 0095-0113, City                                                     | 048       | State Flats                                                                                            | А   | •*  | •*  | A,b,D,E,F,I,j,k,l,m,N,O. |
| Greys Avenue 0108-0116, City                                                     | 050       | Auckland Synagogue                                                                                     | А   | •   | •*  | A,b,d,E,F,g,I,j,l,N,O.   |
| High Street 0018, City                                                           | 053       | A.Cleave and Co. Building<br>(Norfolk House 2004)                                                      | В   |     |     | a,c,d,E,I,J,l,m,N,O      |
| High Street 0035-0037, City                                                      | 392       | Commercial Building                                                                                    | В   | •*  | •   | a,b,e,f,G,i,j,k,l,m,N,O  |
| High Street 0047, City                                                           | 055       | Canterbury Arcade annexe<br>(Office Building 2004)                                                     | В   |     |     | A,D,E,j,l,N,O            |
| Quay Street 0204, City (Corner<br>Hobson Street 0001)                            | 057       | Auckland Harbour Board<br>Workshops (Viaduct Quay 2004)<br>Refer Diagram 1 at the end of<br>Schedule A | В   |     | •   | A,d,e,I,J,K,L,m,N,o      |
| Hobson Street 0119, City (Corner<br>Wellesley Street West)                       | 058       | Albion Hotel                                                                                           | В   |     |     | A,c,D,E,I,j,l,M,N,O.     |
| Hobson Street 0132, City (Corner<br>Wellesley Street West and<br>Federal Street) | 187       | St.Matthews in the City Church                                                                         | А   | •   | •   | A,B,c,D,E,F,h,i,k,L,N,O. |
| Hobson Street 0140, City                                                         | 365       | Prince of Wales Hotel/Tavern<br>(City Mission 2005) - Refer<br>Diagram 4 at the end of Schedule<br>A   | В   |     | •*  | A,B,C,I,o                |
| Hobson Street 0157, City                                                         | 348       | Auckland Trades Hall (Tony Tay<br>Group 2004)                                                          | В   | •   | •   | a,B,c,D,E,f,H,I,j,l,N,O  |
| Hobson Street 0164-0168, City<br>(Corner Cook Street)                            | 366       | Wong Doo Building (Canvas<br>2005) - Refer Diagram 5 at the<br>end of Schedule A                       | В   | •   | •*  | a,c,e,f,g,I,j,l,O        |
| Karangahape Road 0111,<br>Newton                                                 | 350       | Bank Buildings (Westpac Bank 2004)                                                                     | В   |     |     | A,d,E,J,l,M,N,O          |
| Karangahape Road 0183,<br>Newton                                                 | 059       | St.Kevins Arcade                                                                                       | В   | •   | •*  | a,D,E,F,J,K,I,M,N,O      |

## SCHEDULE A(1): BUILDINGS, HERITAGE PROPERTIES OR PLACES OF SPECIAL VALUE – SITE SURROUND DIMENSIONS

| ADDRESS                                                    | REF<br>NO. | SCHEDULED ITEM                                                  | SURROUNDS DEFINITION                                                                                                                                                                                                                                              |
|------------------------------------------------------------|------------|-----------------------------------------------------------------|-------------------------------------------------------------------------------------------------------------------------------------------------------------------------------------------------------------------------------------------------------------------|
| Airedale Street 0087, City                                 | 002        | ARA Lodge                                                       | That part of the site between the building frontage<br>and the Airedale Street boundary                                                                                                                                                                           |
| Albert Street 0003, City<br>(Corner Fanshawe Street)       | 003        | West Plaza                                                      | That part of the site to the north of the existing (1997) wall line being the north face of the north wall (running from Federal Street to Albert Street) of the building located at 0005 & 0007 Albert Street – now known as West Plaza Annex.                   |
| Albert Street 0013, City                                   | 363        | Yates Building                                                  | *See Diagram No.6 in Schedule A(1) of Appendix 1.                                                                                                                                                                                                                 |
| Alfred Street 0004, City                                   | 007        | House (AUSA reception 2004)                                     | That part of the site between the building frontage<br>and Alfred Street, otherwise two metres all round.                                                                                                                                                         |
| Alfred Street 0008, City                                   | 008        | Student Union Building,<br>Auckland University                  | That part of the site between the building façade and<br>Princes Street, including the central courtyard, and<br>that part of the site between the building façade and<br>Alfred Street *See Diagram No. 11 in Schedule A(1)<br>of Appendix 1                     |
| Alten Road 0005, City (and<br>Synyard Street, 0001 corner) | 345        | House (Classics and ancient history 2004                        | *See Diagram No. 12 in Schedule A(1) of Appendix<br>1                                                                                                                                                                                                             |
| Alten Road 0023, Grafton                                   | 009        | House                                                           | *See Diagram No. 13 in Schedule A(1) of Appendix<br>1                                                                                                                                                                                                             |
| Beresford Square 0001,<br>Newton                           | 084        | Pitt Street Fire Station<br>(Residential Accommodation<br>2004) | Courtyard.                                                                                                                                                                                                                                                        |
| Beresford Square 0015-0023,<br>Newton                      | 015        | St.James Church (Hopetoun<br>Alpha 2004)                        | All land within 6 metres of the E façade of the<br>building, extending to the street boundary,& all that<br>land within 3 metres of the NW façade extending to<br>the street boundary, & all that land between the SW<br>façade and the Beresford Square frontage |
| Courthouse Lane 0001, City                                 | 066        | Auckland Magistrates Court<br>(Metropolis foyer 2004)           | That part of the site between the NE facade of the<br>building and Courthouse Lane street boundary, and<br>that land between the SE facade and Kitchener St<br>boundary.                                                                                          |
| Customs Street West 0012-<br>0014, City                    | 027        | Old Customhouse (DFS<br>Galleria 2004)                          | All that land from the north and west facades of the bldg to the kerblines (1997).                                                                                                                                                                                |
| Drake Street 0002-0004, City                               | 030        | Freeman's Hotel (The Drake 2004)                                | The land between the perimeter of the original<br>building and the kerb line of both Drake and Vernon<br>Streets                                                                                                                                                  |
| Eden Crescent 0003, City                                   | 032        | Eden Hall                                                       | Including garages, front yard, accessways, rear embankment and yard.                                                                                                                                                                                              |