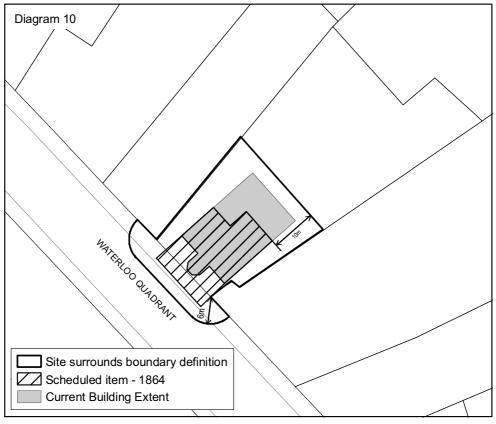

|
| Wellesley Street East 0059-<br>0067, City | 185        | Auckland Technical College<br>(Auckland Institute of<br>Technology 'B' Block 2004) | All land between the NE facade (including the Portico) extending to the kerb-line and all that land within 5m of the NW facade.                                                                 |
| Wyndham Street 0026, City                 | 368        | Former Gas Co Building (Dick<br>Smith Electronics 2005)                            | All land within the boundary of the site, plus all land<br>within 6.0 metres of all points along the Wyndham<br>Street boundary, as illustrated on Diagram 9 in<br>Schedule A(1) of Appendix 1. |















Not to scale



Not to scale



Not to scale







Not to scale



Not to scale





Not to scale



Not to scale































## SCHEDULE A(2): BUILDINGS, HERITAGE PROPERTIES OR PLACES OF SPECIAL VALUE – INTERIOR DEFINITIONS

| ADDRESS                | REF.<br>NO | SCHEDULED ITEM                                                                                                                                                                                                                               | INTERIOR DEFINITIONS                                                                                                                                                                                                                                                                   |
|------------------------|------------|-------------------------------------------------------