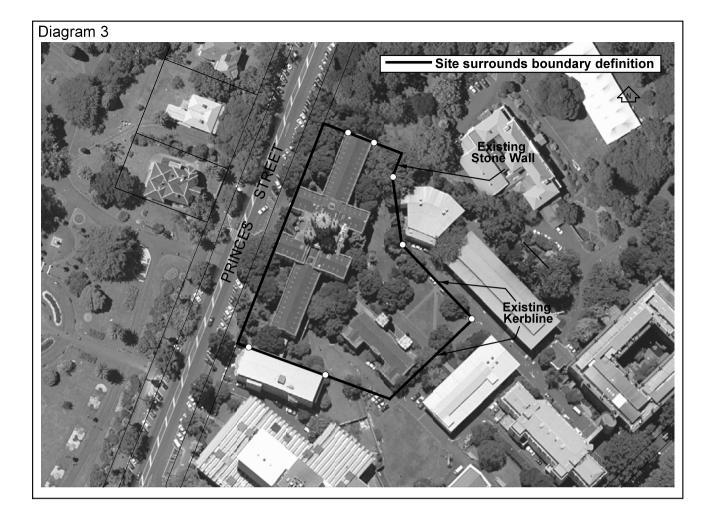

| SITE                                                        | REF<br>NO. | SCHEDULED BUILDING                                                                                                           | DEVELOPMENT<br>POTENTIAL<br>MULTIPLIER | SCHEDULE<br>POINT<br>RANKING |
|-------------------------------------------------------------|------------|------------------------------------------------------------------------------------------------------------------------------|----------------------------------------|------------------------------|
| Princes Street 0018, City                                   | 352        | Maclaurin Chapel                                                                                                             | 2.5                                    | 57                           |
| Princes Street 0019A, City                                  | 099        | Synagogue Building (University<br>House 2004)                                                                                | 1                                      | 115                          |
| Princes Street 0022, City                                   | 102        | Auckland University Old Arts Block                                                                                           | 2.5                                    | 147                          |
| Princes Street 0024, City                                   | 104        | Merchant House – (Alfred Nathan<br>House 2004)                                                                               | 2.5                                    | 79                           |
| Quay Street 0102, City                                      | 109        | Colonial Sugar Refining, NZ Head<br>Office – Wharf Police Station<br>(Vacant 2004)                                           | 10                                     | 70*                          |
| Quay Street 0116, City                                      | 110        | Marine Workshops Building (Union<br>Fish Co. Building 2004)                                                                  | 10                                     | 64*                          |
| Quay Street 0122-0124, City                                 | 111        | The Northern Steamship Co.Ltd.<br>Building (Commercial 2004)                                                                 | 10                                     | 62*                          |
| Quay Street 0099, City                                      | 112        | Ferry Building                                                                                                               | 3                                      | 106                          |
| Quay Street 0109-0111, City                                 | 116        | Public shelter, Eastern - (Fullers ticket office 2004)                                                                       | 1                                      | 55                           |
| Queen Street 0012, City                                     | 117        | Chief Post Office (Britomart<br>Transport Centre entrance 2004)                                                              | 10                                     | 85                           |
| Queen Street 0022-0032, City                                | 118        | Dilworth Building                                                                                                            | 10                                     | 89                           |
| Queen Street 0034-0040, City                                | 119        | Queens Arcade                                                                                                                | 6                                      | 51                           |
| Queen Street 0075, City                                     | 121        | Encom House (National Equity<br>House 2004)                                                                                  | 10                                     | 53                           |
| Queen Street 0090-0092, City                                | 122        | Blacketts Building                                                                                                           | 6                                      | 64                           |
| Queen Street 0087-0093, City                                | 123        | Dingwall building                                                                                                            | 10                                     | 51                           |
| Queen Street 0098, City                                     | 124        | Craigs Building                                                                                                              | 6                                      | 58                           |
| Queen Street 0101-0107, City                                | 125        | New Zealand Guardian Trust (The Guardian 2004)                                                                               | 10                                     | 63                           |
| Queen Street 0118, City (Corner<br>Vulcan Lane)             | 127        | Vulcan Building (National Bank<br>ground floor, Offices above 2004)                                                          | 6                                      | 72                           |
| Queen Street 0138-0146, City                                | 129        | Ellison Chambers (ASB Chambers<br>2004) Front portion only, between 5<br>and 7 metres back from the Queen<br>Street frontage | 6                                      | 54                           |
| Queen Street 0182-0184, City<br>(Corner Durham Street East) | 132        | Premier Building                                                                                                             | 6                                      | 69                           |
| Queen Street 0186, City, (Corner<br>Durham Street East)     | 133        | Whitcombe and Tombs Ltd.<br>Building (Queen Street associated<br>retail use 2004))                                           | 6                                      | 51                           |