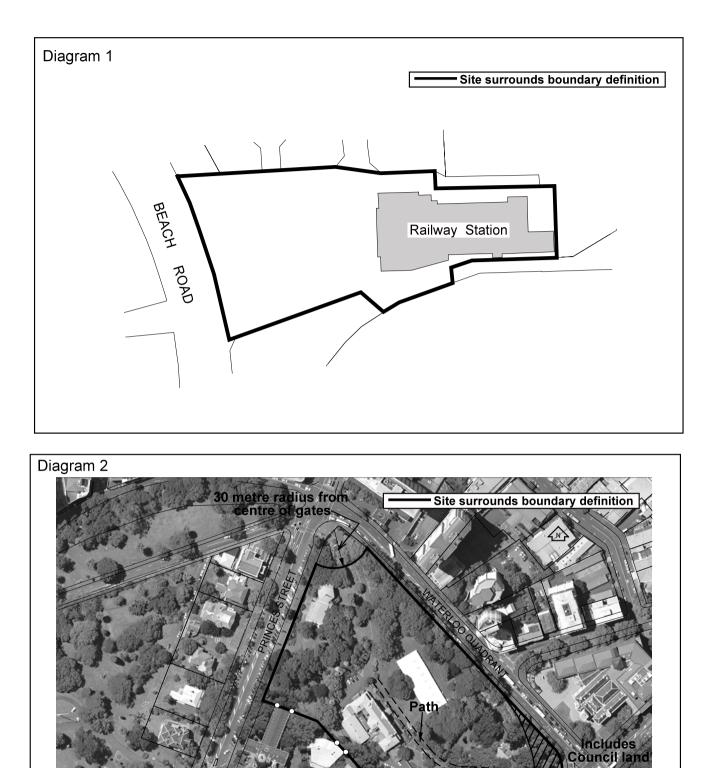

| ADDRESS                                              | REF<br>NO. | SCHEDULED ITEM                                                                     | SURROUNDS DEFINITION                                                                                                            |
|------------------------------------------------------|------------|------------------------------------------------------------------------------------|---------------------------------------------------------------------------------------------------------------------------------|
| Victoria Street 0203-0271,<br>City (Victoria Park)   | 179        | Campbell Free Kindergarten<br>Building                                             | 5m buffer protection around the building, including the fence and gates.                                                        |
| Wellesley Street East 0059-<br>0067, City            | 185        | Auckland Technical College<br>(Auckland Institute of<br>Technology 'B' Block 2004) | All land between the NE facade (including the Portico) extending to the kerb-line and all that land within 5m of the NW facade. |
| Princes Street 0018, City                            | 352        | Maclaurin Chapel                                                                   | *See Diagram No.2 in Schedule A(1) of Appendix 1                                                                                |
| Victoria Street West 0210 -<br>0218, City <b>916</b> | 355        | City Destructor Buildings<br>(Boiler Room, Generator<br>Room, Battery House)       | Entire site – excluding the car parking building.                                                                               |
| Victoria Street West 0210 -<br>0218, City <b>916</b> | 356        | City Destructor Buildings<br>(Depot Perimeter Buildings<br>Victoria St / Union St) | Entire site – excluding the car parking building.                                                                               |
| Victoria Street West 0210 -<br>0218, City <b>916</b> | 357        | City Destructor Buildings<br>(Stables)                                             | Entire site – excluding the car parking building.                                                                               |
| Victoria Street West 0210 - 0218, City <b>916</b>    | 358        | City Destructor Buildings<br>(Destructor Building)                                 | All land within 5m of the north, west and southern facades of the building.                                                     |