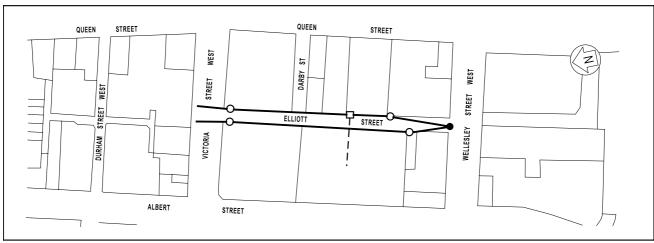

### STREET SIGHT LINE LOCATION

The junction of Wellesley Street West and Elliott Street. Standard eye height 1.6m

### **FOCAL ELEMENT**

Scotts Building facade, Skylight

### **CONTEXT ELEMENTS**

Elliott Street streetscape