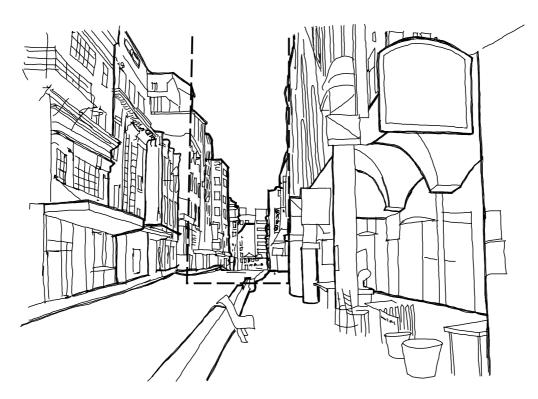

# STREET SIGHT LINE LOCATION

High Street (as shown on the locality map). Standard eye height 1.6m

### **FOCAL ELEMENT**

High Street streetscape

# **CONTEXT ELEMENTS**

High Street streetscape