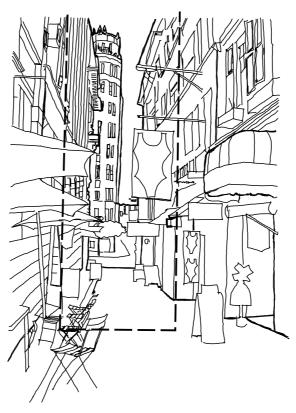

## STREET SIGHT LINE LOCATION

The top of Durham Lane at the junction of High Street. Standard eye height 1.6m

### **FOCAL ELEMENT**

A.E.P.B. building (185-189 Queen Street)

#### **CONTEXT ELEMENTS**

Durham Lane streetscape