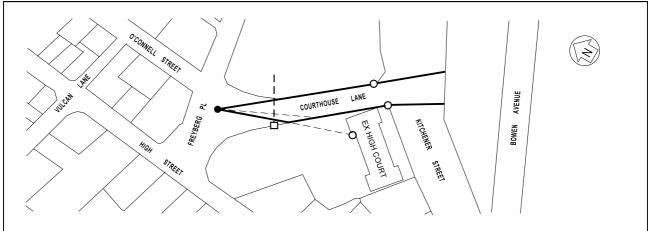

### STREET SIGHT LINE LOCATION

Southern pavement by Freyberg Place (as shown on the locality map). Standard eye height 1.6m