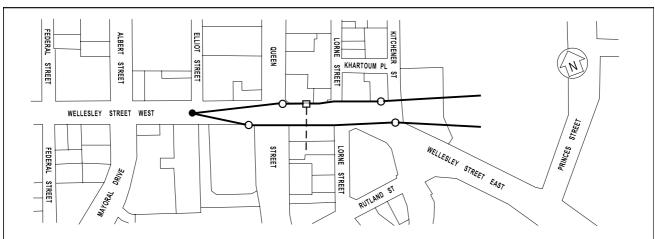

### STREET SIGHT LINE LOCATION

The junction of Wellesley Street West and Elliott Street. Standard eye height 1.6m

### **FOCAL ELEMENT**

Scotts Building facade, Skylight

### **CONTEXT ELEMENTS**

Elliott Street streetscape