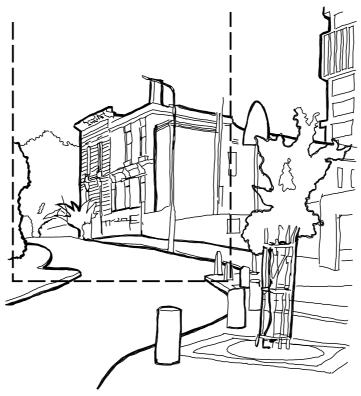

### STREET SIGHT LINE LOCATION

Southern pavement by Freyberg Place (as shown on the locality map). Standard eye height 1.6m

# **FOCAL ELEMENT**

Ex High Court

# **CONTEXT ELEMENTS**

Bowen Ave (Albert Park) trees