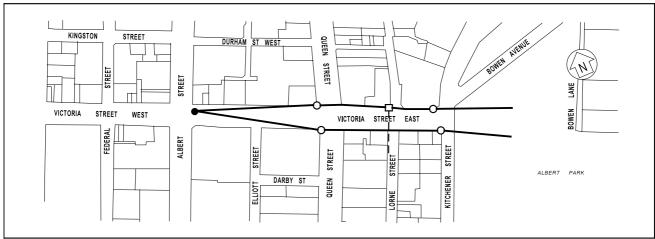

### STREET SIGHT LINE LOCATION

The junction of Victoria Street West and Albert Street. Standard eye height 1.6m

#### **FOCAL ELEMENT**

Sculpture at the top of Kitchener Street, Albert Park

#### **CONTEXT ELEMENTS**

Albert Park, University Clock Tower, Albert Park trees