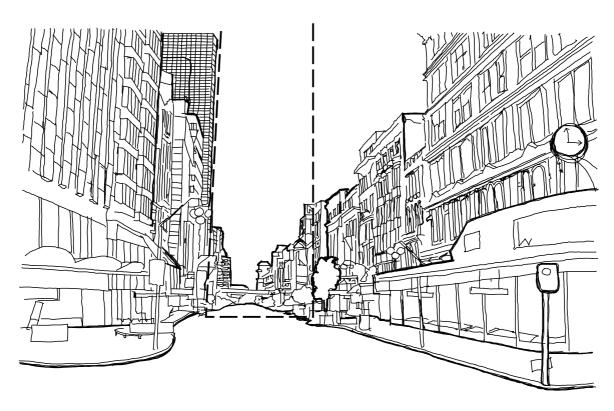

# STREET SIGHT LINE LOCATION

The junction of Victoria Street and Queen Street. Standard eye height 1.6m

### **FOCAL ELEMENT**

Queen Street streetscape

# **CONTEXT ELEMENTS**

Queen Street streetscape