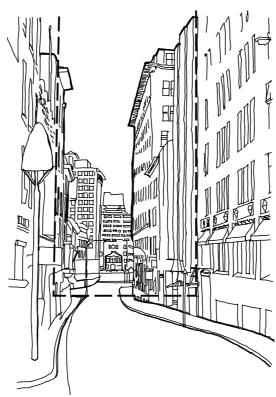

# STREET SIGHT LINE LOCATION

O'Connell Street (as shown on the locality map). Standard eye height 1.6m

#### **FOCAL ELEMENT**

O'Connell Street streetscape

#### **CONTEXT ELEMENTS**

O'Connell Street streetscape