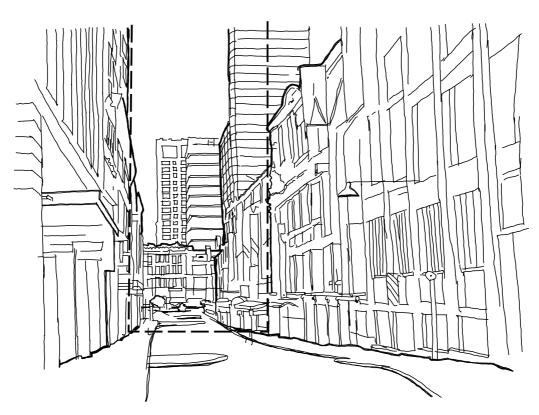

### STREET SIGHT LINE LOCATION

The junction of Wellesley Street West and Elliott Street. Standard eye height 1.6m

### **FOCAL ELEMENT**

Scotts Building facade, Skylight

### **CONTEXT ELEMENTS**

Elliott Street streetscape