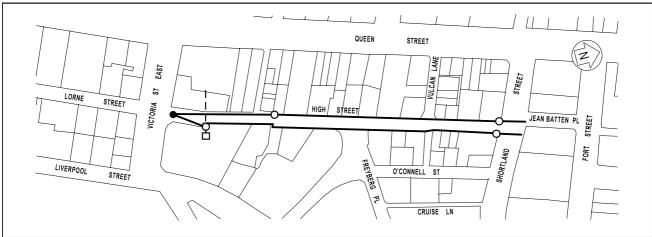

### STREET SIGHT LINE LOCATION

Southern pavement by Freyberg Place (as shown on the locality map). Standard eye height 1.6m

# **FOCAL ELEMENT**

Ex High Court

# **CONTEXT ELEMENTS**

Bowen Ave (Albert Park) trees