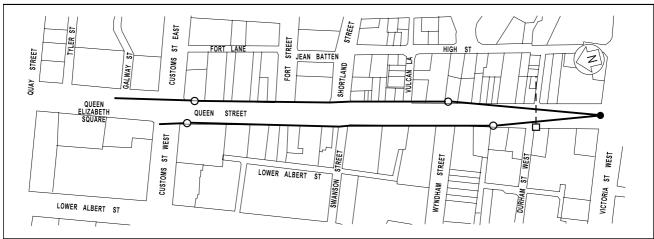

# STREET SIGHT LINE LOCATION

The junction of Victoria Street and Queen Street. Standard eye height 1.6m

### **FOCAL ELEMENT**

Queen Street streetscape

# **CONTEXT ELEMENTS**

Queen Street streetscape