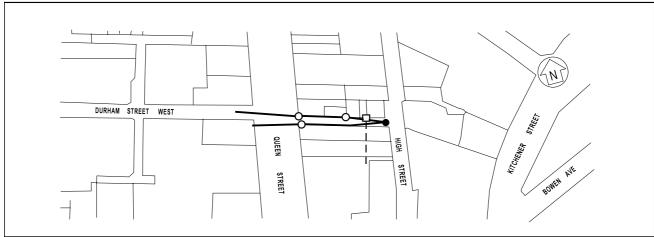

## STREET SIGHT LINE LOCATION

The top of Durham Lane at the junction of High Street. Standard eye height 1.6m

# STREET SIGHT LINE LOCATION

High Street (as shown on the locality map). Standard eye height 1.6m

### **FOCAL ELEMENT**

High Street streetscape

# **CONTEXT ELEMENTS**

High Street streetscape