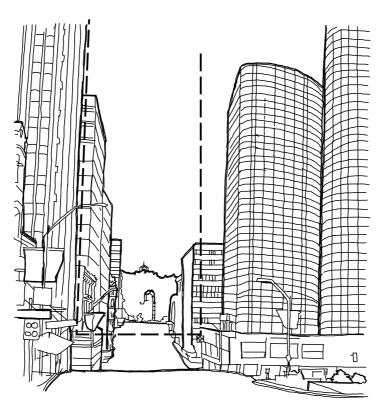

### STREET SIGHT LINE LOCATION

The junction of Victoria Street West and Albert Street. Standard eye height 1.6m

#### **FOCAL ELEMENT**

Sculpture at the top of Kitchener Street, Albert Park

#### **CONTEXT ELEMENTS**

Albert Park, University Clock Tower, Albert Park trees