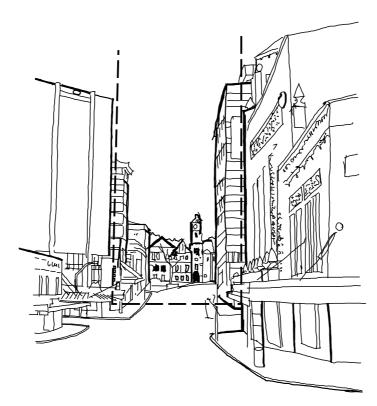

### STREET SIGHT LINE LOCATION

The junction of Wellesley Street West and Elliott Street. Standard eye height 1.6m

### **FOCAL ELEMENT**

Scotts Building facade, Skylight

### **CONTEXT ELEMENTS**

Elliott Street streetscape