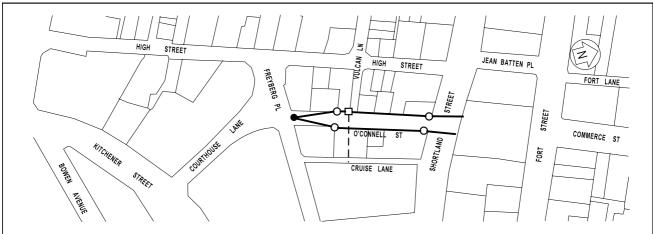

# STREET SIGHT LINE LOCATION

O'Connell Street (as shown on the locality map). Standard eye height 1.6m