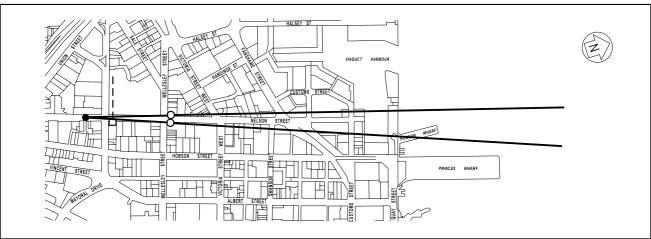

## STREET SIGHT LINE LOCATION

Nelson Street (as shown on the locality map). Standard eye height 1.6m

### **FOCAL ELEMENT**

Harbour, North Shore

## **CONTEXT ELEMENTS**

Harbour