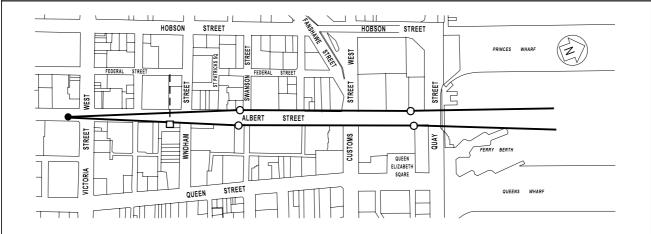

### STREET SIGHT LINE LOCATION

The junction of Albert Street and Victoria Street (as shown on the location map). Standard eye height 1.6m

### **FOCAL ELEMENT**

Harbour, North Shore Stanley Point, North Shore

Note: The protected view does not include the existing pedestrian over bridge located over Lower Albert Street and described as sections 49-52 Blk VIII Rangitoto SD, SO49437. Where it is determined by the Council that an application for resource consent is required for any reconstruction of the over bridge and the reconstruction does not exceed the height of the existing structure, the application will be assessed under clause 14.2C.2 Overpass and will not be subject to clause 14.2C.3.2 Specific Criteria for Assessment of Overpasses on Streets Identified on Figure 14.2C.1 and clause 14.2C.4.2 Central Area Street Sight Lines.

#### **CONTEXT ELEMENTS**

Harbour