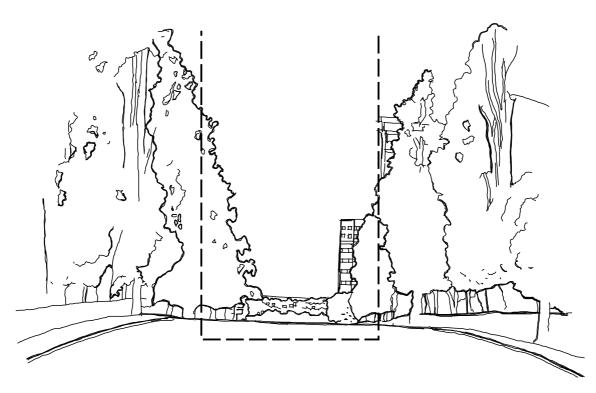

## STREET SIGHT LINE LOCATION

Princes Street (as shown on the locality map). Standard eye height 1.6m

### **FOCAL ELEMENT**

North Shore, Emily Place Trees

### **CONTEXT ELEMENTS**

Framed by mixed avenue of trees down Princes Street