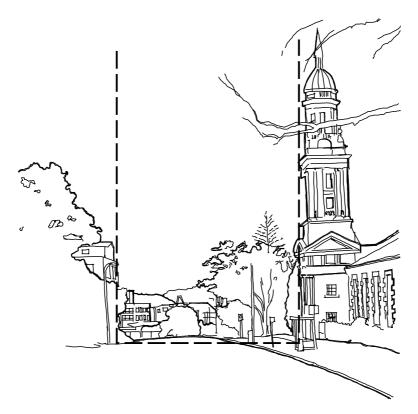

## STREET SIGHT LINE LOCATION

Symonds Street (as shown on the locality map). Standard eye height 1.6m

### **FOCAL ELEMENT**

Harbour

### **CONTEXT ELEMENTS**

Alten Road Reserve, St Andrews