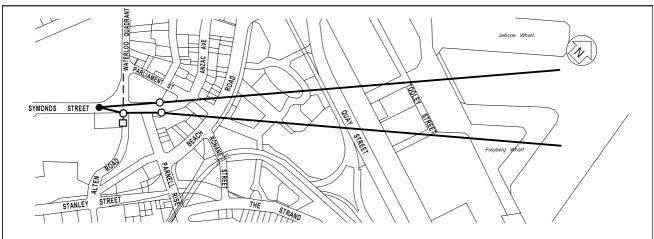

## STREET SIGHT LINE LOCATION

Symonds Street (as shown on the locality map). Standard eye height 1.6m

### **FOCAL ELEMENT**

Harbour

### **CONTEXT ELEMENTS**

Alten Road Reserve, St Andrews