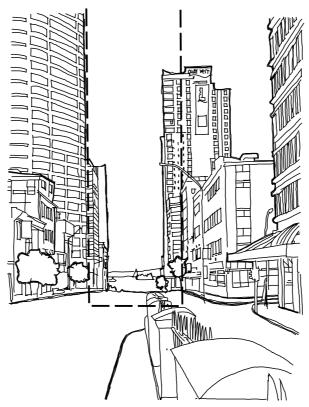

### STREET SIGHT LINE LOCATION

The junction of Albert Street and Victoria Street (as shown on the location map). Standard eye height 1.6m

### **FOCAL ELEMENT**

Harbour, North Shore Stanley Point, North Shore

Note: The protected view does not include the existing pedestrian over bridge located over Lower Albert Street and described as sections 49-52 Blk VIII Rangitoto SD, SO49437. Where it is determined by the Council that an application for resource consent is required for any reconstruction of the over bridge and the reconstruction does not exceed the height of the existing structure, the application will be assessed under clause 14.2C.2 Overpass and will not be subject to clause 14.2C.3.2 Specific Criteria for Assessment of Overpasses on Streets Identified on Figure 14.2C.1 and clause 14.2C.4.2 Central Area Street Sight Lines.

#### **CONTEXT ELEMENTS**

Harbour