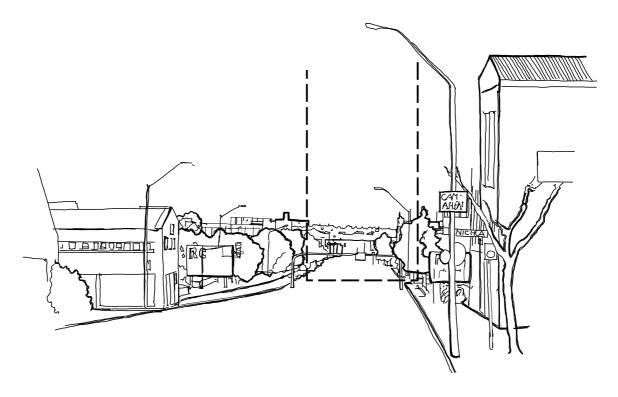

## STREET SIGHT LINE LOCATION

Nelson Street (as shown on the locality map). Standard eye height 1.6m

### **FOCAL ELEMENT**

Harbour, North Shore

## **CONTEXT ELEMENTS**

Harbour