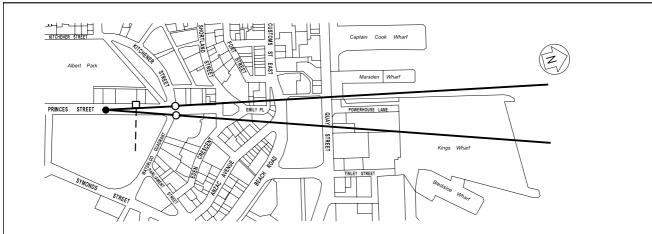

## STREET SIGHT LINE LOCATION

Princes Street (as shown on the locality map). Standard eye height 1.6m

### **FOCAL ELEMENT**

North Shore, Emily Place Trees

### **CONTEXT ELEMENTS**

Framed by mixed avenue of trees down Princes Street