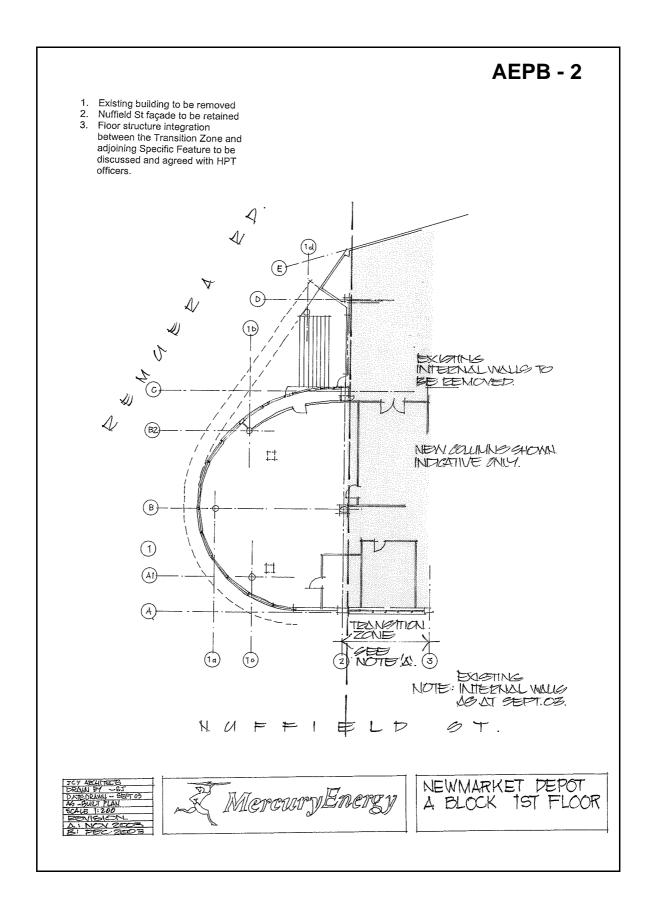

## **CHARACTER BUILDING AT 2-38 NUFFIELD STREET**

In relation to the character building identified at 2-38 Nuffield Street (as identified on the Newmarket Growth Area Structure Plan diagram in Appendix B to the planning maps D09-62), where development of that character building is undertaken in general accordance with the diagrams in Appendix 15 of the District Plan then such development shall be considered to satisfy the criteria set out in clauses G.2.2.1 (iv), G.2.2.2(i), G.2.2.2(iii), G.2.2.2(iv) of additional limitation D09-62 to an appropriate extent. For clarity, these diagrams include retention of the Remuera Road/Nuffield Street corner element and the elliptical control room at the Nuffield Street/Balm Street intersection. The redevelopment of the existing building in between respects the form, mass, proportion, rhythm, scale and continuity of the streetscape, subject to more detailed assessment under clause G.2.1 of additional limitation D09-62.

For the avoidance of doubt, a proposal other than in accordance with the diagrams in Appendix 15 of the Plan may still be considered in light of the assessment criteria in additional limitation D09-62.