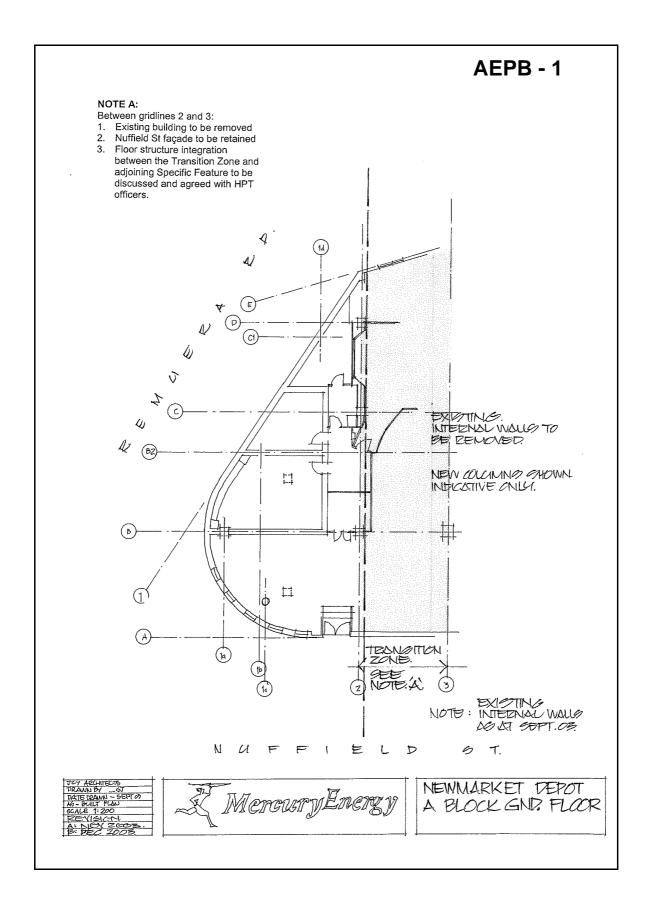

## **CHARACTER BUILDING AT 2-38 NUFFIELD STREET**

In relation to the character building identified at 2-38 Nuffield Street (as identified on the Newmarket Growth Area Structure Plan diagram in Appendix B to the planning maps D09-62), where development of that character building is undertaken in general accordance with the diagrams in Appendix 15 of the District Plan then such development shall be considered to satisfy the criteria set out in clauses G.2.2.1 (iv), G.2.2.2(i), G.2.2.2(iii), G.2.2.2(iv) of additional limitation D09-62 to an appropriate extent. For clarity, these diagrams include retention of the Remuera Road/Nuffield Street corner element and the elliptical control room at the Nuffield Street/Balm Street intersection. The redevelopment of the existing building in between respects the form, mass, proportion, rhythm, scale and continuity of the streetscape, subject to more detailed assessment under clause G.2.1 of additional limitation D09-62.

For the avoidance of doubt, a proposal other than in accordance with the diagrams in Appendix 15 of the Plan may still be considered in light of the assessment criteria in additional limitation D09-62.