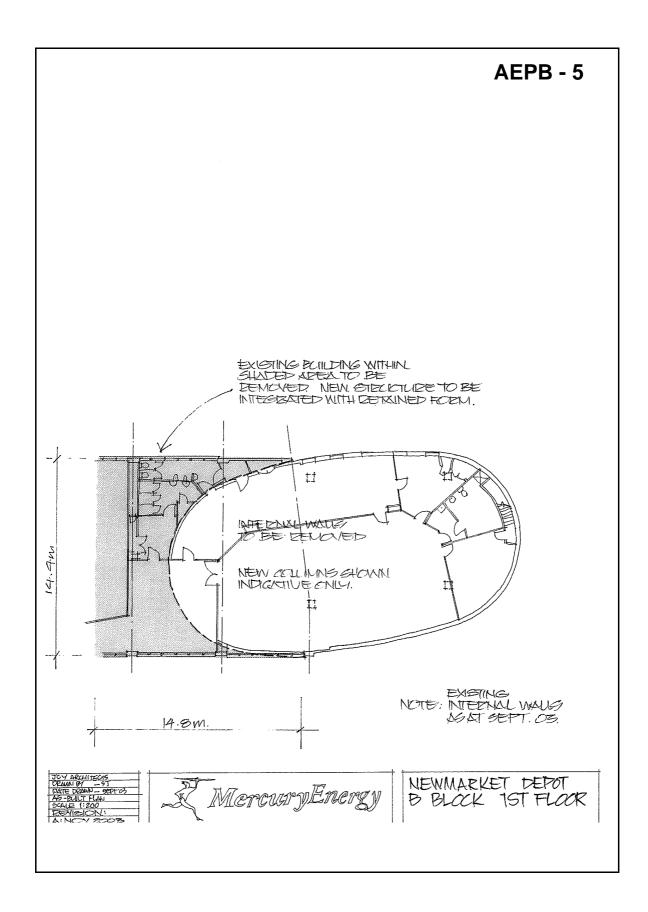

## **CHARACTER BUILDING AT 2-38 NUFFIELD STREET**

In relation to the character building identified at 2-38 Nuffield Street (as identified on the Newmarket Growth Area Structure Plan diagram in Appendix B to the planning maps D09-62), where development of that character building is undertaken in general accordance with the diagrams in Appendix 15 of the District Plan then such development shall be considered to satisfy the criteria set out in clauses G.2.2.1 (iv), G.2.2.2(i), G.2.2.2(iii), G.2.2.2(iv) of additional limitation D09-62 to an appropriate extent. For clarity, these diagrams include retention of the Remuera Road/Nuffield Street corner element and the elliptical control room at the Nuffield Street/Balm Street intersection. The redevelopment of the existing building in between respects the form, mass, proportion, rhythm, scale and continuity of the streetscape, subject to more detailed assessment under clause G.2.1 of additional limitation D09-62.

For the avoidance of doubt, a proposal other than in accordance with the diagrams in Appendix 15 of the Plan may still be considered in light of the assessment criteria in additional limitation D09-62.