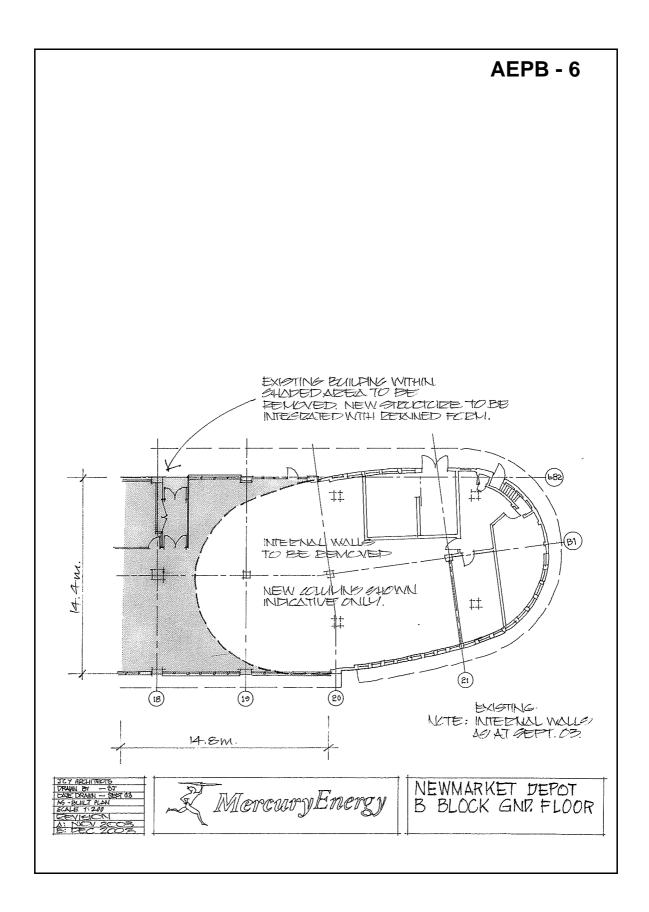

## **CHARACTER BUILDING AT 2-38 NUFFIELD STREET**

In relation to the character building identified at 2-38 Nuffield Street (as identified on the Newmarket Growth Area Structure Plan diagram in Appendix B to the planning maps D09-62), where development of that character building is undertaken in general accordance with the diagrams in Appendix 15 of the District Plan then such development shall be considered to satisfy the criteria set out in clauses G.2.2.1 (iv), G.2.2.2(i), G.2.2.2(iii), G.2.2.2(iv) of additional limitation D09-62 to an appropriate extent. For clarity, these diagrams include retention of the Remuera Road/Nuffield Street corner element and the elliptical control room at the Nuffield Street/Balm Street intersection. The redevelopment of the existing building in between respects the form, mass, proportion, rhythm, scale and continuity of the streetscape, subject to more detailed assessment under clause G.2.1 of additional limitation D09-62.

For the avoidance of doubt, a proposal other than in accordance with the diagrams in Appendix 15 of the Plan may still be considered in light of the assessment criteria in additional limitation D09-62.