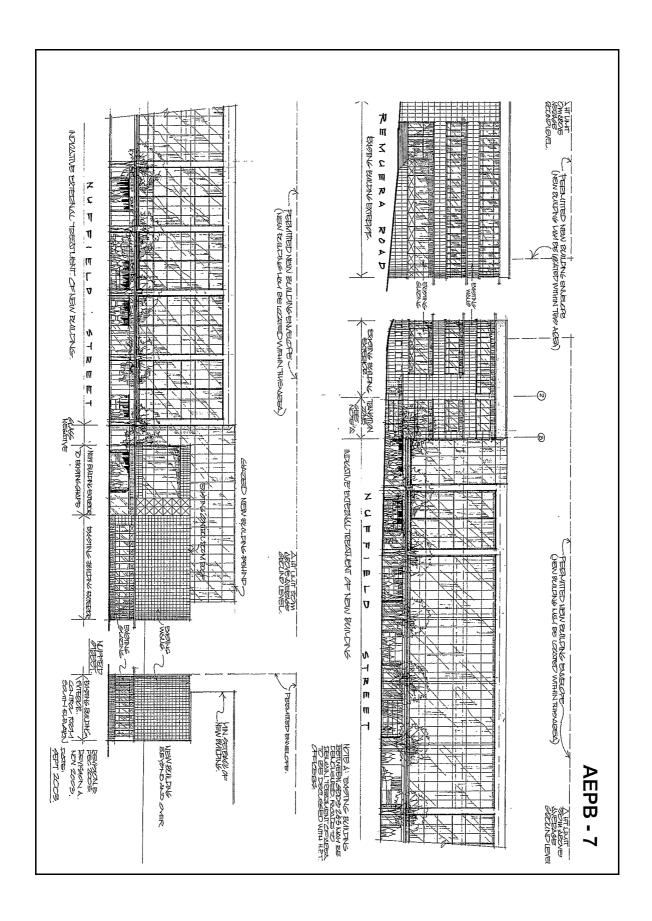

## **CHARACTER BUILDING AT 2-38 NUFFIELD STREET**

In relation to the character building identified at 2-38 Nuffield Street (as identified on the Newmarket Growth Area Structure Plan diagram in Appendix B to the planning maps D09-62), where development of that character building is undertaken in general accordance with the diagrams in Appendix 15 of the District Plan then such development shall be considered to satisfy the criteria set out in clauses G.2.2.1 (iv), G.2.2.2(i), G.2.2.2(iii), G.2.2.2(iv) of additional limitation D09-62 to an appropriate extent. For clarity, these diagrams include retention of the Remuera Road/Nuffield Street corner element and the elliptical control room at the Nuffield Street/Balm Street intersection. The redevelopment of the existing building in between respects the form, mass, proportion, rhythm, scale and continuity of the streetscape, subject to more detailed assessment under clause G.2.1 of additional limitation D09-62.

For the avoidance of doubt, a proposal other than in accordance with the diagrams in Appendix 15 of the Plan may still be considered in light of the assessment criteria in additional limitation D09-62.