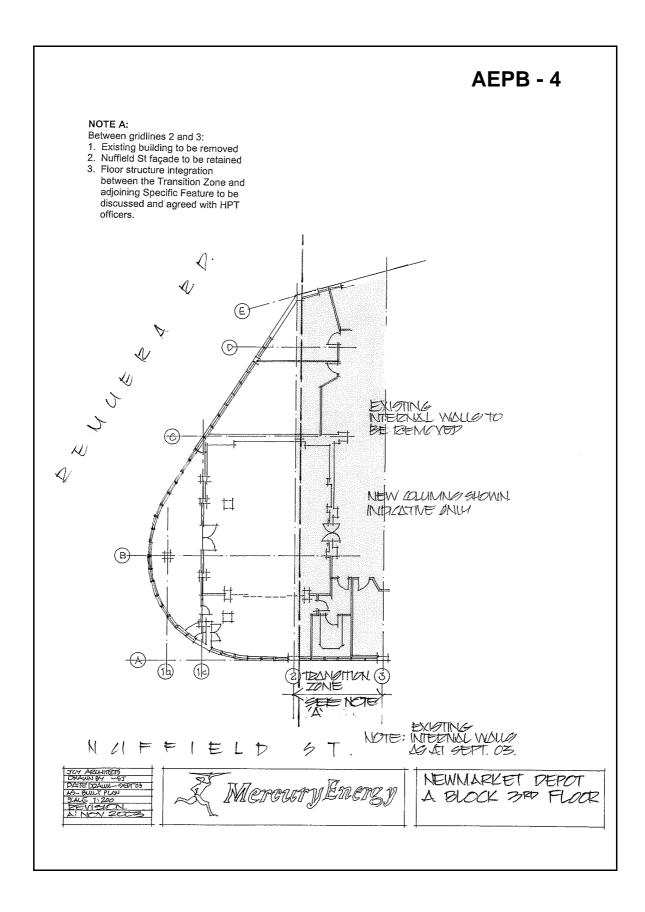

## **CHARACTER BUILDING AT 2-38 NUFFIELD STREET**

In relation to the character building identified at 2-38 Nuffield Street (as identified on the Newmarket Growth Area Structure Plan diagram in Appendix B to the planning maps D09-62), where development of that character building is undertaken in general accordance with the diagrams in Appendix 15 of the District Plan then such development shall be considered to satisfy the criteria set out in clauses G.2.2.1 (iv), G.2.2.2(i), G.2.2.2(iii), G.2.2.2(iv) of additional limitation D09-62 to an appropriate extent. For clarity, these diagrams include retention of the Remuera Road/Nuffield Street corner element and the elliptical control room at the Nuffield Street/Balm Street intersection. The redevelopment of the existing building in between respects the form, mass, proportion, rhythm, scale and continuity of the streetscape, subject to more detailed assessment under clause G.2.1 of additional limitation D09-62.

For the avoidance of doubt, a proposal other than in accordance with the diagrams in Appendix 15 of the Plan may still be considered in light of the assessment criteria in additional limitation D09-62.