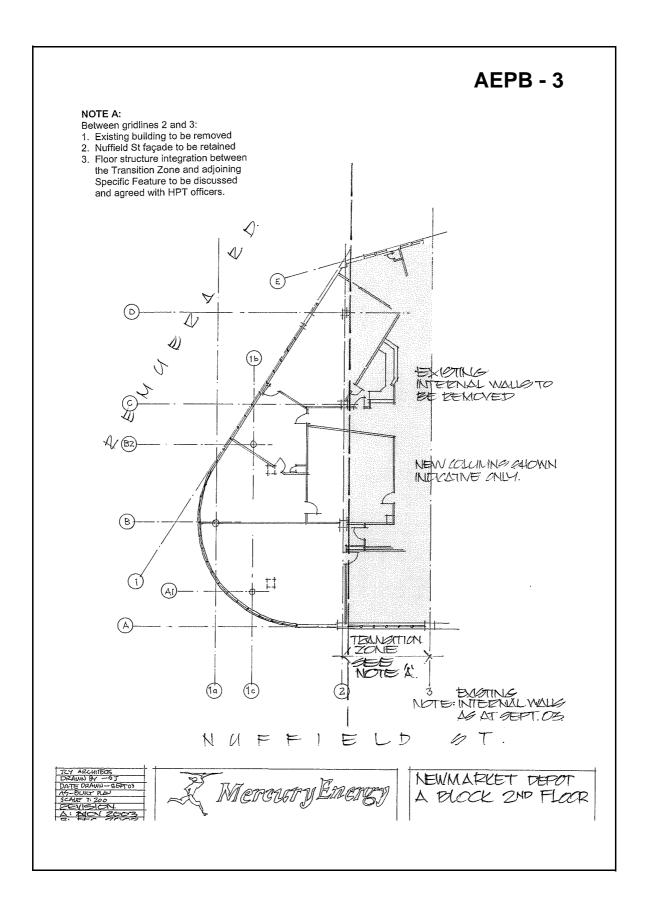

## **CHARACTER BUILDING AT 2-38 NUFFIELD STREET**

In relation to the character building identified at 2-38 Nuffield Street (as identified on the Newmarket Growth Area Structure Plan diagram in Appendix B to the planning maps D09-62), where development of that character building is undertaken in general accordance with the diagrams in Appendix 15 of the District Plan then such development shall be considered to satisfy the criteria set out in clauses G.2.2.1 (iv), G.2.2.2(i), G.2.2.2(iii), G.2.2.2(iv) of additional limitation D09-62 to an appropriate extent. For clarity, these diagrams include retention of the Remuera Road/Nuffield Street corner element and the elliptical control room at the Nuffield Street/Balm Street intersection. The redevelopment of the existing building in between respects the form, mass, proportion, rhythm, scale and continuity of the streetscape, subject to more detailed assessment under clause G.2.1 of additional limitation D09-62.

For the avoidance of doubt, a proposal other than in accordance with the diagrams in Appendix 15 of the Plan may still be considered in light of the assessment criteria in additional limitation D09-62.