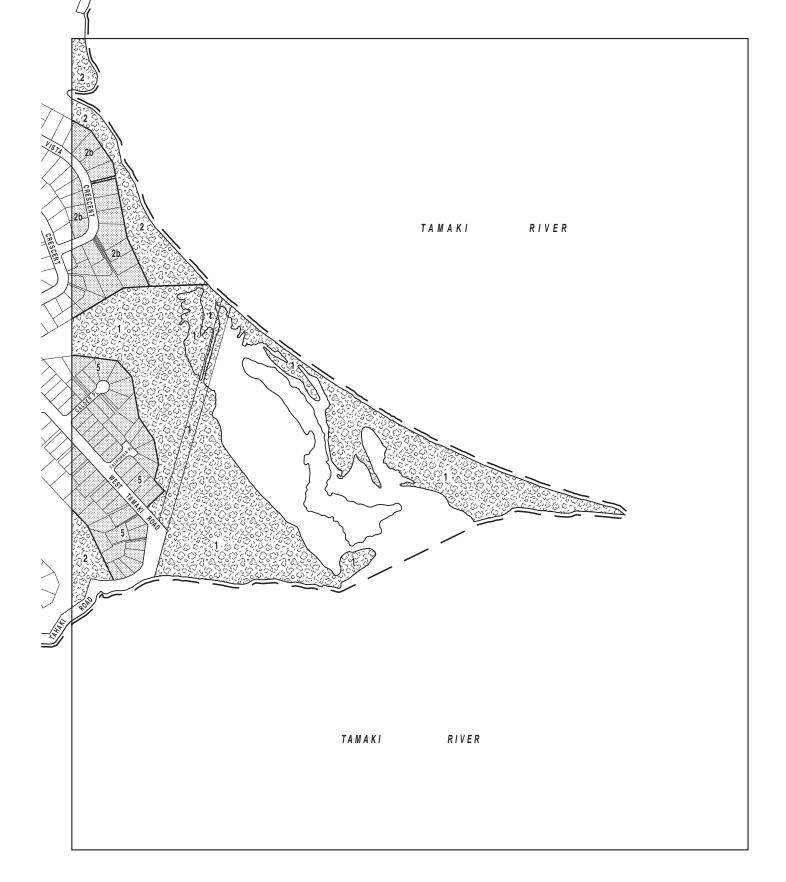

|                            | Residential Activity Zones     |        | Boundary between zones<br>Special Parking Zones | C16 C17<br>D16<br>E16                                |
|----------------------------|--------------------------------|--------|-------------------------------------------------|------------------------------------------------------|
|                            | Business Activity Zones        |        | Footways                                        | PLANNING MAP No 1<br>ZONING                          |
|                            | Special Purpose Activity Zones | Ser La | Service Lanes<br>Motorways, Roads               | 0 1:7000 200m                                        |
|                            | Open Space Activity Zones      | <br>   | Central Area Boundary<br>District Boundary      | CITY OF AUCKLAND<br>DISTRICT PLAN<br>ISTHMUS SECTION |
| <u>13.1.65756311.657</u> 2 |                                |        | UPDATED 31/05/13                                | - OPERATIVE 1999                                     |