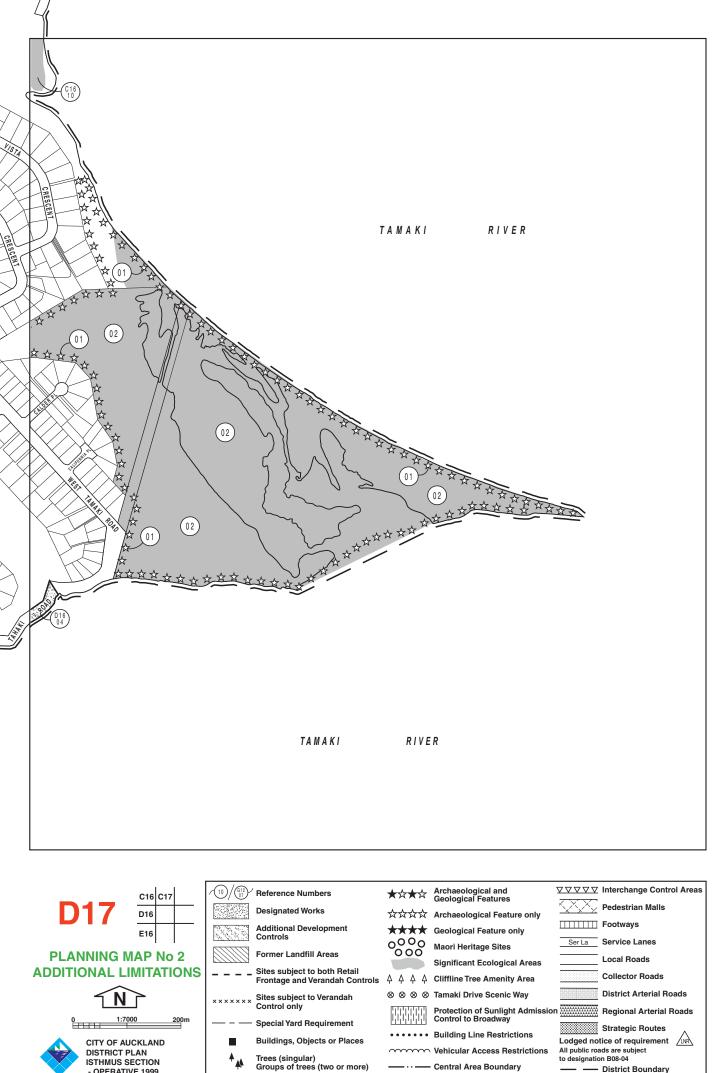

|                            | Residential Activity Zones     |        | Boundary between zones<br>Special Parking Zones | C16 C17<br>D16<br>E16                                |
|----------------------------|--------------------------------|--------|-------------------------------------------------|------------------------------------------------------|
|                            | Business Activity Zones        |        | Footways                                        | PLANNING MAP No 1<br>ZONING                          |
|                            | Special Purpose Activity Zones | Ser La | Service Lanes<br>Motorways, Roads               | 0 1:7000 200m                                        |
|                            | Open Space Activity Zones      | <br>   | Central Area Boundary<br>District Boundary      | CITY OF AUCKLAND<br>DISTRICT PLAN<br>ISTHMUS SECTION |
| <u>13.1.65756311.657</u> 2 |                                |        | UPDATED 31/05/13                                | - OPERATIVE 1999                                     |