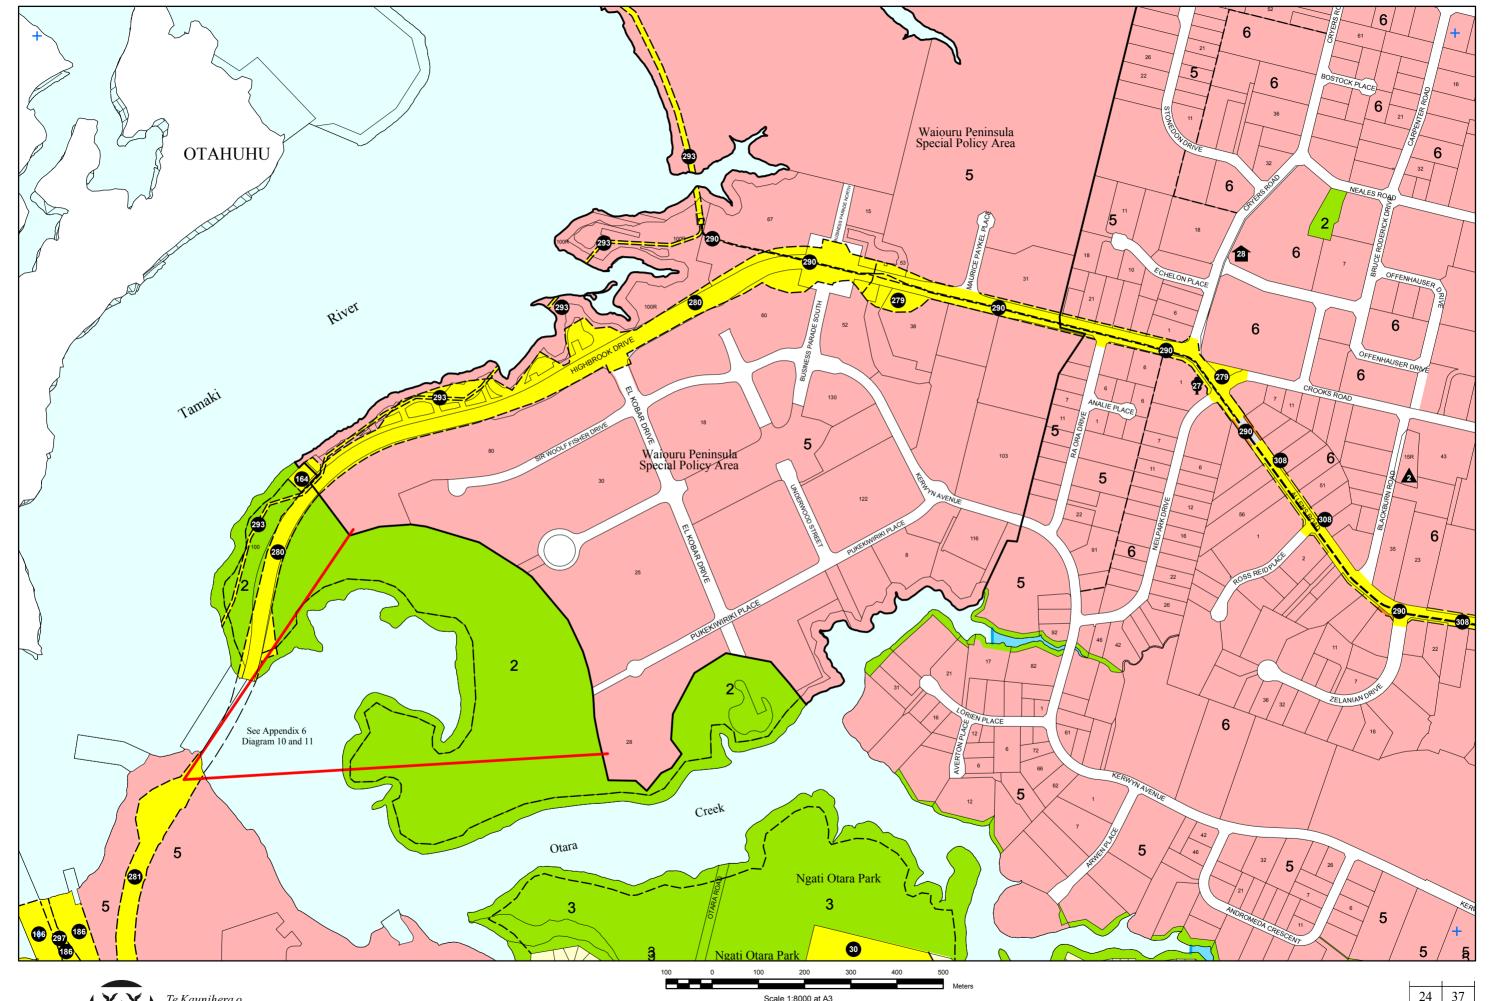

## Heritage Resources to be **Protected**

| ID No: | Also on<br>Map                          | Description of Designation                                                                                                                                                           | Underlying<br>Zone                                                             | Requiring Authority    | ID No: | Also on<br>Map | Description                                     | Address                                                |
|--------|-----------------------------------------|--------------------------------------------------------------------------------------------------------------------------------------------------------------------------------------|--------------------------------------------------------------------------------|------------------------|--------|----------------|-------------------------------------------------|--------------------------------------------------------|
| 164    |                                         | Watercare Services Ltd: Wastewater Purposes Pumping Station and associated structures                                                                                                | Business 5                                                                     | Watercare Services Ltd |        |                | Schedule 6A - Buildings and Objects             |                                                        |
|        | 15, 16,<br>26, 27,                      | Southern Motorway (State Highway 1)                                                                                                                                                  | Primary Road                                                                   |                        | 28     |                | Cryers Road Stone Walls                         | 62 Neales Road, East Tamaki                            |
| 186    | 28, 41,<br>42, 43                       | (See Diagram 2 in Appendix 10 of the Planning Maps for detail)                                                                                                                       | Main Residential NZTA Business 5                                               |                        |        |                | Schedule 6B - Notable Trees and Stands of Trees |                                                        |
| 279    |                                         | Waiouru Peninsula to State Highway 1 Connection - Proposed road and construction                                                                                                     | Business 5                                                                     | Manukau City Council   | 273    |                | 1 x Totara 1 x Pohutukawa                       | 1 Neil Park Road, East Tamaki                          |
|        |                                         | area including Stormwater Management (See Diagram 4 in Appendix 10 of the Planning                                                                                                   | Business 6<br>Primary Road<br>Secondary Road                                   |                        | •      |                | Schedule 6F - Waahi Tapu                        |                                                        |
| 280    |                                         | Waiouru Peninsula to State Highway 1 Connection - Proposed road and construction area including Stormwater Management (See Diagram 4 in Appendix 10 of the Planning Maps for detail) | Business 5 Primary Road Secondary Road Public Open Space 2 Public Open Space 5 | Manukau City Council   | 2      |                | Urupa                                           | 43 Crooks Road (located on Blackburn Road) East Tamaki |
| 281    | 26                                      | Waiouru Peninsula to State Highway 1 Connection - Proposed road and construction area including Stormwater Management                                                                | Business 5                                                                     | Manukau City Council   |        |                |                                                 |                                                        |
| 290    | 38, 39,<br>40, 41,<br>49, 50,<br>51, 52 | Gas Transmission Purposes Rotowaro - East Tamaki Gas Pipeline (See Diagram 4 in Appendix 10 of the Planning Maps for detail)                                                         | Various                                                                        | Vector Gas Ltd         | -      |                |                                                 |                                                        |

## **Proposed Road Widening**

Maps for detail)

Maps for detail)

Road Upgrading

Otahuhu Substation

Gas Transmission Purposes

(See Diagram 4 in Appendix 10 of the Planning

(See Diagram 2 in Appendix 10 of the Planning

Business 5, Public

Open Space 2 & 5,

Public Open Space 2

Primary Road

Primary Road

Secondary Road

Business 5 and 6

Business 5

Vector Gas Limited

Auckland Transport

(formerly Manukau City

Transpower

Council)

293

24

26