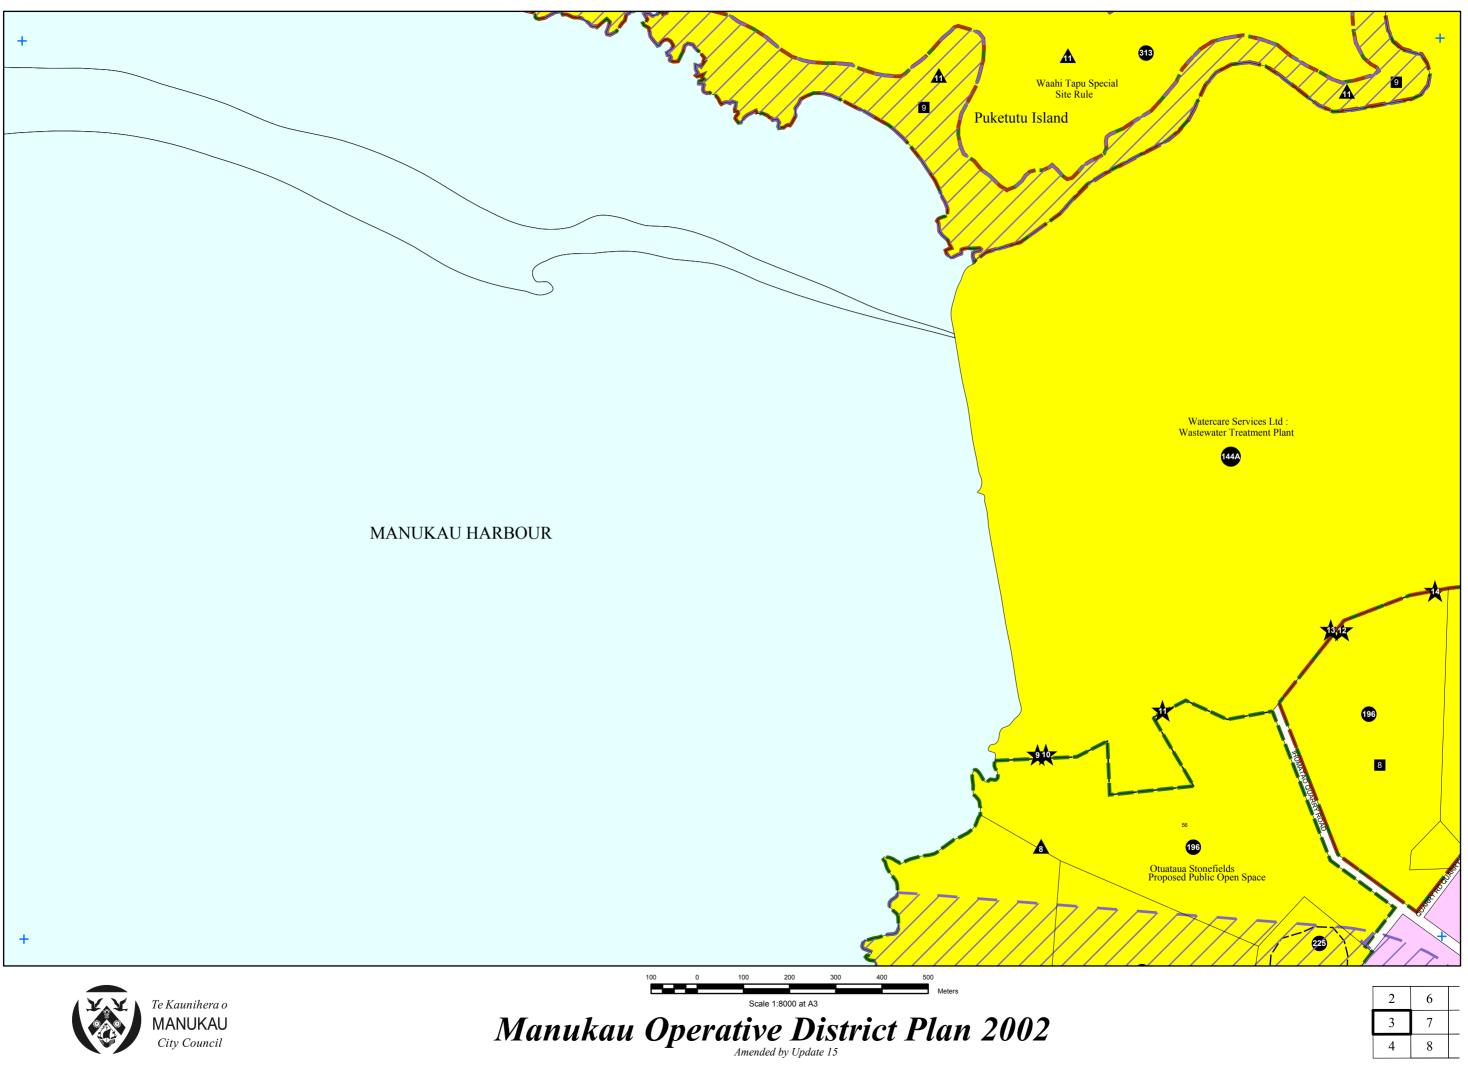

## Designations

| ID No: | Also on<br>Map      | Description of Designation                                              | Underlying<br>Zone                                                                                                      | Requiring Authority                                            |  |  |
|--------|---------------------|-------------------------------------------------------------------------|-------------------------------------------------------------------------------------------------------------------------|----------------------------------------------------------------|--|--|
| 144A   | 1, 2, 5, 6,<br>7, 8 | Watercare Services Ltd<br>- Wastewater Treatment Plant                  | Mangere Puhinui<br>Rural<br>Surface of River                                                                            | Watercare Services Ltd                                         |  |  |
| 196    | 4, 7                | Otuataua Stonefields Public Open Space/<br>Heritage Protection Purposes | Mangere Puhinui<br>Heritage                                                                                             | Manukau City Council                                           |  |  |
| 225    | 4                   | Manukau City Council Quarry                                             | Mangere Puhinui<br>Heritage                                                                                             | Manukau City Council                                           |  |  |
| 313    | 2, 3, 6             | Puketutu Island Designation - Watercare Rehabilitation                  | Mangere Puhinui<br>Heritage                                                                                             | Watercare Services Ltd                                         |  |  |
| Her    | •                   | esources to be<br>otected                                               |                                                                                                                         |                                                                |  |  |
| ID No: | Also on<br>Map      | Description                                                             |                                                                                                                         | Address                                                        |  |  |
|        |                     | Schedule 6E - Geological Features ar                                    | nd Areas                                                                                                                |                                                                |  |  |
| 8      | 7                   | Puke Taapapa (Pukeiti) Scoria cone and lava flow                        | 53 Ihumatao Quar<br>14R Quarry Road                                                                                     |                                                                |  |  |
| 9      | 2                   | Puketutu Island (part only Geological)                                  | 600 Island Road,                                                                                                        | 600 Island Road, Mangere                                       |  |  |
|        |                     | Schedule 6F - Waahi Tapu                                                |                                                                                                                         |                                                                |  |  |
| 8      | 4, 7                | Otuataua/Puke Taapapa<br>(Pukeiti) Area                                 | 545 Oruarangi Road, 14R Quarry Road, Mangere<br>53 & 56 Ihumatao Quarry Road<br>367, 325 and 303 Ihumatao Road, Mangere |                                                                |  |  |
|        | 2                   | 2 Puketutu Island 600 Island Road, Mangere                              |                                                                                                                         | Mangere                                                        |  |  |
|        |                     | Schedule 6G - Archaeological Sites                                      |                                                                                                                         |                                                                |  |  |
| •      |                     | Midden (shell)                                                          |                                                                                                                         | Wastewater Treatment Plant<br>Island Road, Mangere             |  |  |
| 9      |                     |                                                                         | isianu roau, man                                                                                                        | Wastewater Treatment Plant<br>Island Road, Mangere             |  |  |
|        |                     | Midden (shell) Stone alignment / terraces                               | Wastewater Treat                                                                                                        |                                                                |  |  |
|        |                     |                                                                         | Wastewater Treat                                                                                                        | gere<br>ment Plant                                             |  |  |
|        |                     | Midden (shell) Stone alignment / terraces                               | Wastewater Treat<br>Island Road, Man<br>Wastewater Treat                                                                | gere<br>ment Plant<br>gere<br>ment Plant                       |  |  |
|        |                     | Midden (shell) Stone alignment / terraces<br>Midden                     | Wastewater Treat<br>Island Road, Man<br>Wastewater Treat<br>Island Road, Man<br>Wastewater Treat                        | gere<br>ment Plant<br>gere<br>ment Plant<br>gere<br>ment Plant |  |  |

## **DOCUMENTATION FOR DISTRICT PLAN MAP 3**

Amended by Update 15