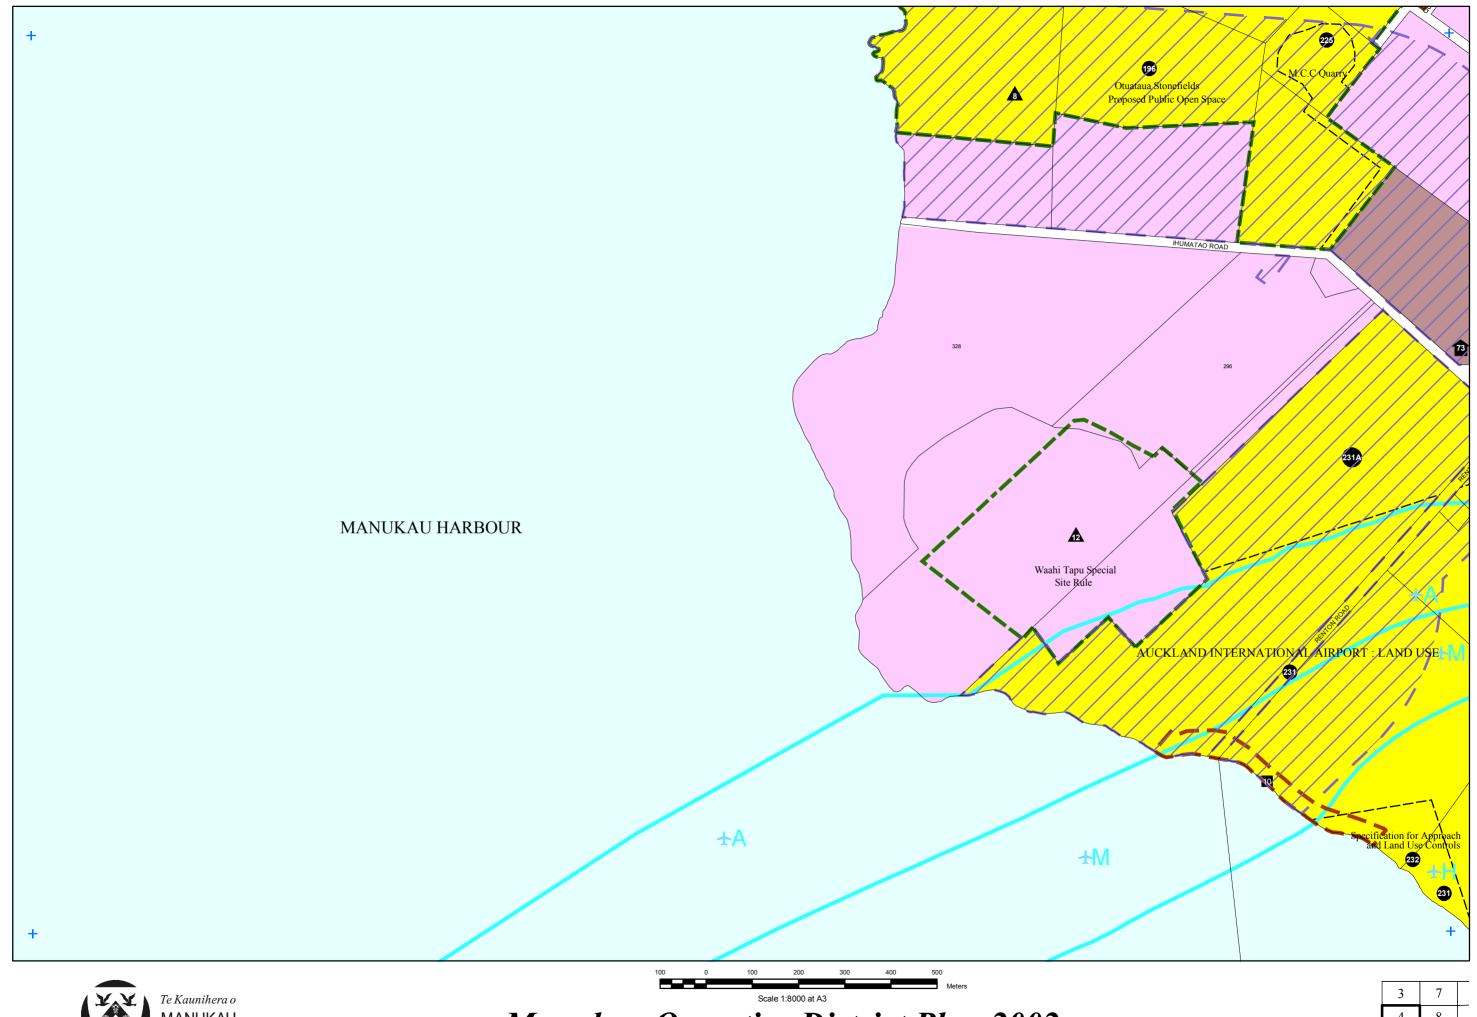

## **Designations**

| ID No: | Also on<br>Map      | Description of Designation                                                                                                                                                                                                                                                                                                                                                                               | Underlying<br>Zone                                 | Requiring Authority                   |
|--------|---------------------|----------------------------------------------------------------------------------------------------------------------------------------------------------------------------------------------------------------------------------------------------------------------------------------------------------------------------------------------------------------------------------------------------------|----------------------------------------------------|---------------------------------------|
| 196    | 3, 7                | Otuataua Stonefields Public Open Space / Heritage Protection Purposes                                                                                                                                                                                                                                                                                                                                    | Mangere Puhinui Heritage                           | Manukau City Council                  |
| 225    | 3                   | Manukau City Council Quarry                                                                                                                                                                                                                                                                                                                                                                              | Mangere Puhinui Heritage                           | Manukau City Council                  |
| 231    | 8, 9, 13,<br>14     | Auckland International Airport:<br>Land Use<br>(See Schedule 5A)                                                                                                                                                                                                                                                                                                                                         | Various<br>(Refer Appendix 2A<br>of Planning Maps) | Auckland<br>International Airport Ltd |
| 232    | 8, 9, 13,<br>14, 18 | Auckland International Airport: Specification for Approach and Land Use Controls  (a) Restrictions in respect of Runway End Protection Areas (Refer Appendix 2C of Planning Maps)  (b) Restrictions in respect of Specification for Obstacle Limitation Surface (Refer Appendix 2B of Planning Maps)  (c) Restrictions in respect of Non-Aeronautical Ground Lights (Refer Appendix 2C of Planning Maps) | Various                                            | Auckland<br>International Airport Ltd |

# Heritage Resources to be Protected

| ID No: | Also on<br>Map | Description                                 | Address                                                                                             |  |
|--------|----------------|---------------------------------------------|-----------------------------------------------------------------------------------------------------|--|
|        |                | Schedule 6A - Buildings & Objects           |                                                                                                     |  |
| 73     | 8              | Rennie Homestead                            | 619 Oruarangi Road, Mangere                                                                         |  |
|        |                | Schedule 6E - Geological Features and Areas |                                                                                                     |  |
| 10     |                | Ihumatao Buried Fossil Forest               | 200 and 254 Ihumatao Road, Mangere                                                                  |  |
|        |                | Schedule 6F - Waahi Tapu                    |                                                                                                     |  |
| A      | 3, 7           | Otuataua/Puke Taapapa (Pukeiti) Area        | 545 Oruarangi Road, 14R Quarry Road<br>53 & 56 Ihumatao Quarry Road<br>367, 325 & 303 Ihumatao Road |  |
| 0.040  |                | Ellett's Mountain Maunga Taketake           | 290, 292 & 296 Ihumatao Road, Mangere                                                               |  |