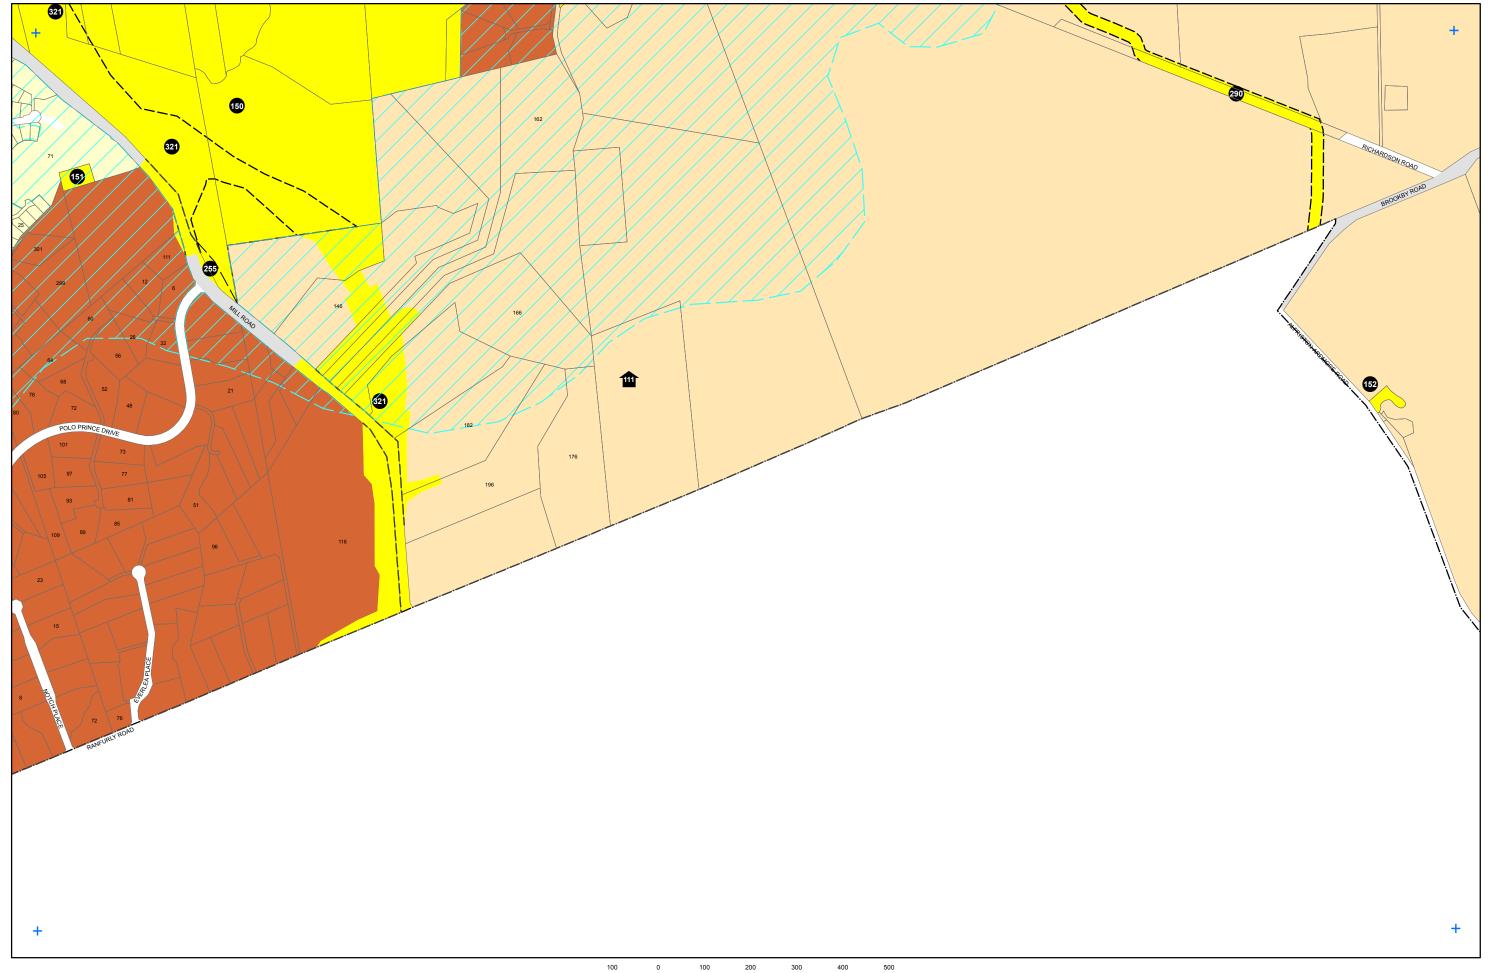

## **Designations**

| ID No: | Also on<br>Map                                                           | Description of Designation                                                                                                                                                                    | Underlying<br>Zone | Requiring Authority    |
|--------|--------------------------------------------------------------------------|-----------------------------------------------------------------------------------------------------------------------------------------------------------------------------------------------|--------------------|------------------------|
| 150    | 41, 42, 52                                                               | Watercare Services Ltd: Water Supply Purposes - Reservoirs, Pumping Stations and associated structures                                                                                        | Rural 3            | Watercare Services Ltd |
| 152    |                                                                          | Watercare Services Ltd: Water Supply Purposes - Pump Station and associated structures                                                                                                        | Rural 1            | Watercare Services Ltd |
| 151    |                                                                          | Watercare Service Ltd: Water Supply Purposes - Reservoir and associated structures                                                                                                            | Rural 3            | Watercare Services Ltd |
| 255    |                                                                          | Road widening - (See Diagram 8 in Appendix 4A of the Planning Maps) Varying depths                                                                                                            | Rural 3            | Manukau City Council   |
| 234    | 41, 42,<br>43, 44,<br>50, 51,<br>58, 59,<br>66, 67,<br>75, 76,<br>81, 84 | Ardmore Aerodrome Protection Measures Properties shown on this Planning Map may be subject to controls outlined in Designation 234 - Refer to Appendix 8 of the Planning Maps and Schedule 5A | Various            | Ardmore Airport Ltd    |
| 290    | 25, 38,<br>39, 40,<br>41, 49,<br>50, 51                                  | Gas Transmission Purposes<br>Rotowaro - East Tamaki Gas Pipeline                                                                                                                              | Various            | Vector Gas Ltd         |
| 321    | 28, 40,<br>41, 42, 51                                                    | Mill Road - Redoubt Road Corridor Project                                                                                                                                                     | Various            | Auckland Transport     |
|        |                                                                          |                                                                                                                                                                                               |                    |                        |

## Heritage Resources to be Protected

| ID No: | Also on<br>Map | Description Address                 |                              |  |
|--------|----------------|-------------------------------------|------------------------------|--|
|        |                | Schedule 6A - Buildings and Objects |                              |  |
| 111    |                | Chapman - Taylor House              | 188 Ranfurly Road, Alfriston |  |
|        |                |                                     |                              |  |

## **DOCUMENTATION FOR DISTRICT PLAN MAP 52**

Amended by Designation 321