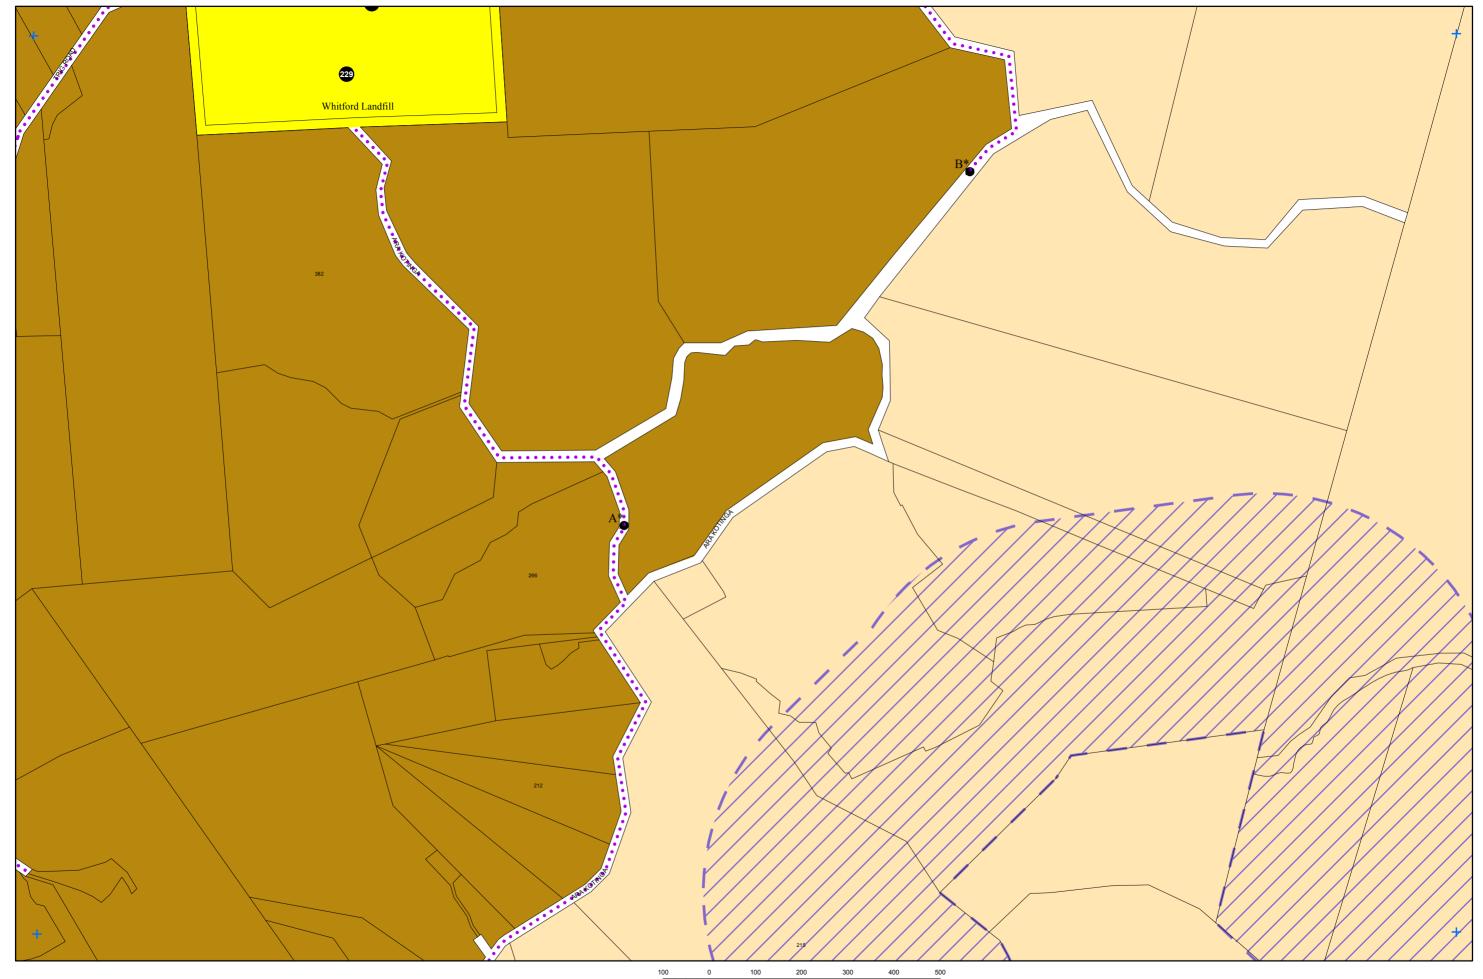

## **Designations**

| ID No: | Also on<br>Map | Description of Designation                                                                                                       | Underlying<br>Zone                                                                                    | Requiring Authority  |
|--------|----------------|----------------------------------------------------------------------------------------------------------------------------------|-------------------------------------------------------------------------------------------------------|----------------------|
| 229    | 56, 63, 64     | Whitford Landfill (See Rule 10.2.8.1.2, 10.2.8.1.3 and 10.2.8.1.4 for conditions attaching to the Whitford Landfill Designation) | Whitford Landfill<br>Sub-zone 1<br>Whitford Landfill<br>Sub-zone 2<br>Whitford Landfill<br>Sub-zone 3 | Manukau City Council |
|        |                |                                                                                                                                  |                                                                                                       |                      |

## **Recreational Trails**

| ID No: | Also on<br>Map | Description of Recreational Trail                                                  | Underlying<br>Zone | Requiring Authority |
|--------|----------------|------------------------------------------------------------------------------------|--------------------|---------------------|
|        |                | A Recreational Trail between Points A and B is undefined. See Rule 12A.14.2.10 (i) |                    |                     |
|        |                |                                                                                    |                    |                     |