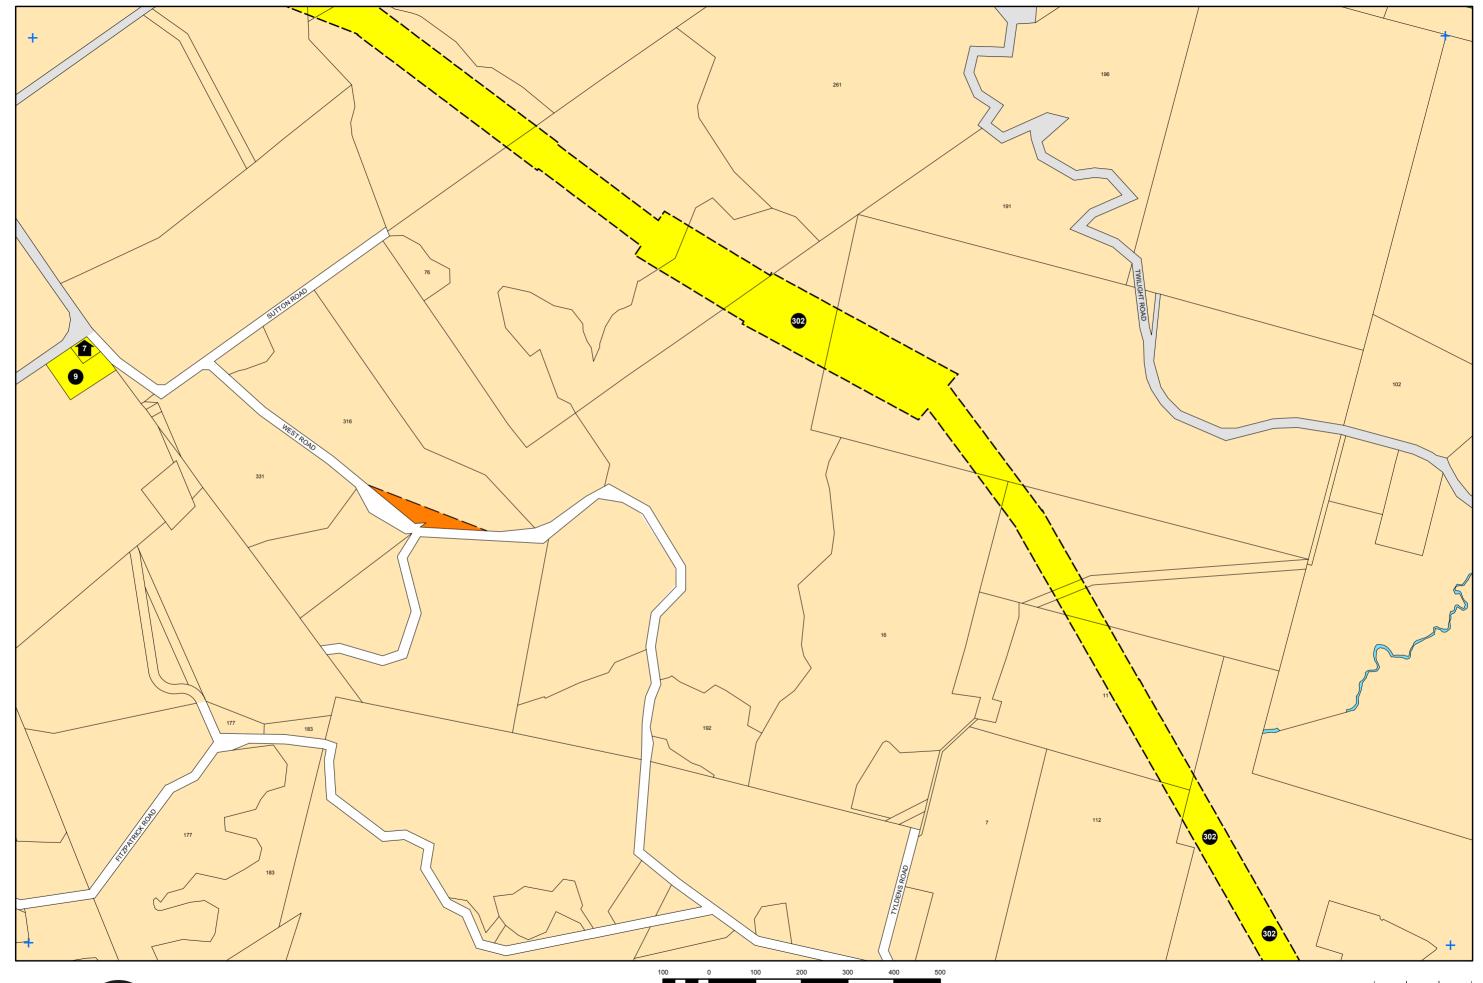

### **Designations**

| ID No: | Also on<br>Map                                                           | Description of Designation                                                                                                                                                                    | Underlying<br>Zone | Requiring Authority   |
|--------|--------------------------------------------------------------------------|-----------------------------------------------------------------------------------------------------------------------------------------------------------------------------------------------|--------------------|-----------------------|
| 9      |                                                                          | Brookby Primary School                                                                                                                                                                        | Rural 1            | Minister of Education |
| 234    | 41, 42,<br>43, 44,<br>50, 51,<br>52, 58,<br>59, 66,<br>75, 76,<br>81, 84 | Ardmore Aerodrome Protection Measures Properties shown on this Planning Map may be subject to controls outlined in Designation 234 - Refer to Appendix 8 of the Planning Maps and Schedule 5A | Various            | Ardmore Airport Ltd   |
| 302    | 58, 66,<br>76, 81, 84                                                    | Overhead Transmission Line                                                                                                                                                                    | Various            | Transpower            |
|        |                                                                          |                                                                                                                                                                                               |                    |                       |

## **Proposed Road Widening**

| Also on<br>Map | Road Name | Description of Affected<br>Properties | Depth of Land Required for Road Widening Purposes                         |
|----------------|-----------|---------------------------------------|---------------------------------------------------------------------------|
|                | West Road | North side - Lot 1 DP 143379          | Varying Depths<br>(See Diagram 12 in Appendix 4B<br>of the Planning Maps) |
|                |           |                                       |                                                                           |

# Heritage Resources to be Protected

| ID No: | Also on<br>Map | Description                       | Address                   |  |
|--------|----------------|-----------------------------------|---------------------------|--|
|        |                | Schedule 6A - Buildings & Objects |                           |  |
| 7      |                | Brookby Unsectarian Church        | 367 Brookby Road, Brookby |  |
|        |                |                                   |                           |  |