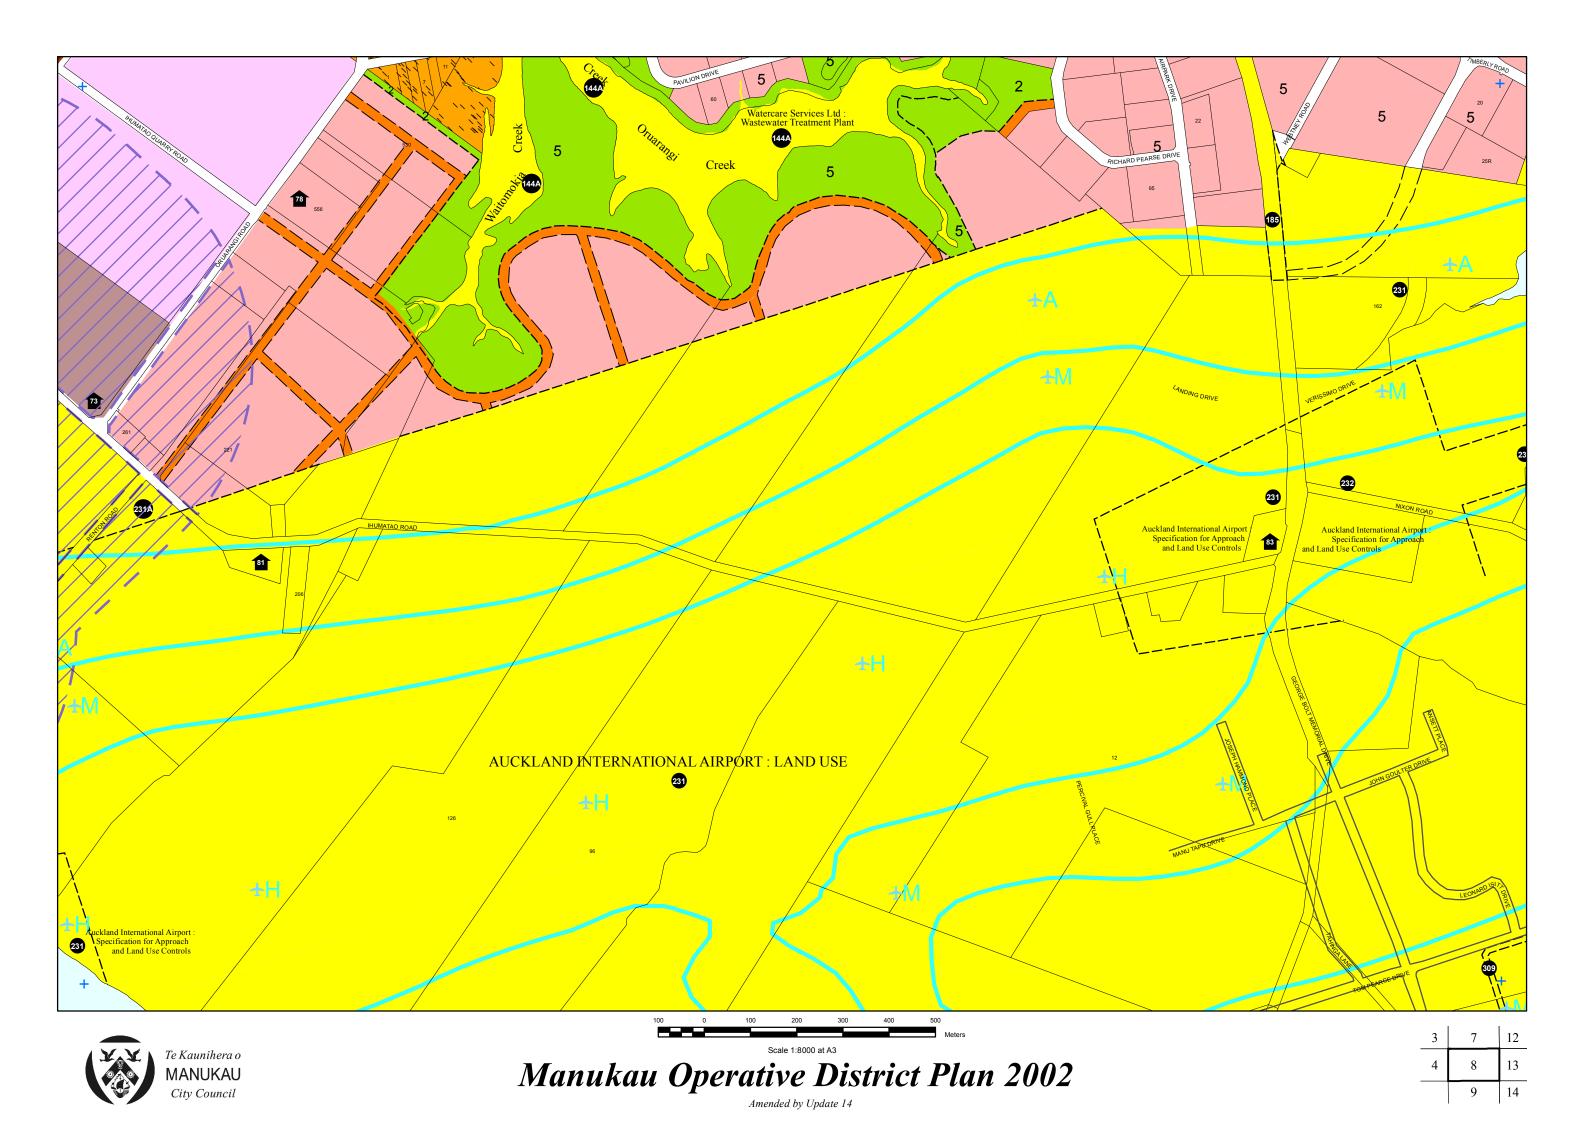

## **Designations**

| ID No: | Also on<br>Map       | Description of Designation                                                                                                                                                                                                                                                                                                                                                                                | Underlying<br>Zone                                                  | Requiring Authority                   |
|--------|----------------------|-----------------------------------------------------------------------------------------------------------------------------------------------------------------------------------------------------------------------------------------------------------------------------------------------------------------------------------------------------------------------------------------------------------|---------------------------------------------------------------------|---------------------------------------|
| 185    | 7                    | George Bolt Memorial Drive State Highway 20A The section of land covered by Designation 185 which is located within Designation 231 is subject to Designation 231 as well as Designation 185                                                                                                                                                                                                              | Primary Road<br>Secondary Road<br>Business 5<br>Public Open Space 3 | NZTA                                  |
| 231    | 4, 9, 13,<br>14      | Auckland International Airport Land Use (See Schedule 5A)                                                                                                                                                                                                                                                                                                                                                 | Various<br>(Refer Appendix 2A<br>of Planning Maps)                  | Auckland<br>International Airport Ltd |
| 144A   | 1, 2, 3, 5,<br>6, 7  | Watercare Services Ltd<br>Wastewater Treatment Plant-                                                                                                                                                                                                                                                                                                                                                     | Mangere Puhinui<br>Rural<br>Surface of River                        | Watercare Services Ltd                |
| 232    | 4, 9, 13,<br>14, 18  | Auckland International Airport: Specification for Approach and Land Use Controls  (a) Restrictions in respect of Runway End Protection Areas (Refer Appendix 2C of Planning Maps)  (b) Restrictions in respect of Specification for Obstacle Limitation Surfaces (Refer Appendix 2B of Planning Maps)  (c) Restrictions in respect of Non-Aeronautical Ground Lights (Refer Appendix 2C of Planning Maps) | Various                                                             | Auckland<br>International Airport Ltd |
| 309    | 9, 13, 14,<br>18, 19 | Jet Fuel Transmission Purposes<br>(Refer to Schedule 5A.60 for Conditions)                                                                                                                                                                                                                                                                                                                                | Business 6 Mangere Puhinui Rural Primary Road Secondary Road        | Wiri Oil Services Ltd                 |

## Heritage Resources to be Protected

| ID No: | Also on<br>Map | Description                                                                                                                | Address                                 |  |
|--------|----------------|----------------------------------------------------------------------------------------------------------------------------|-----------------------------------------|--|
|        |                | Schedule 6A - Buildings & Objects                                                                                          |                                         |  |
| 81     |                | Rennie/Jones Homestead Subject to relocation when the Auckland International Airport designated work is constructed        | 210 Ihumatao Road, Mangere              |  |
| 73     | 4              | Rennie Homestead                                                                                                           | 619 Oruarangi Road, Mangere             |  |
| 83     |                | Westney Road Methodist Church Subject to relocation when the Auckland International Airport designated work is constructed | 227 George Bolt Memorial Drive, Mangere |  |
| 78     |                | Paul Homestead                                                                                                             | 556 Oruarangi Road, Mangere             |  |

## **DOCUMENTATION FOR DISTRICT PLAN MAP 8**

Amended by Update 14

JONSEN LONDER REFERENCE KMA 460/36, 176/36, 479/36 AND 513/36 (10 December 2001) defer Rules 5.2 and 17.6.16 for Illustrative Purposes Only - Refer to Appendix 2F to the Planning Maps for the Precise Location of the Air Noise red Cluster Cortain Boundaries.