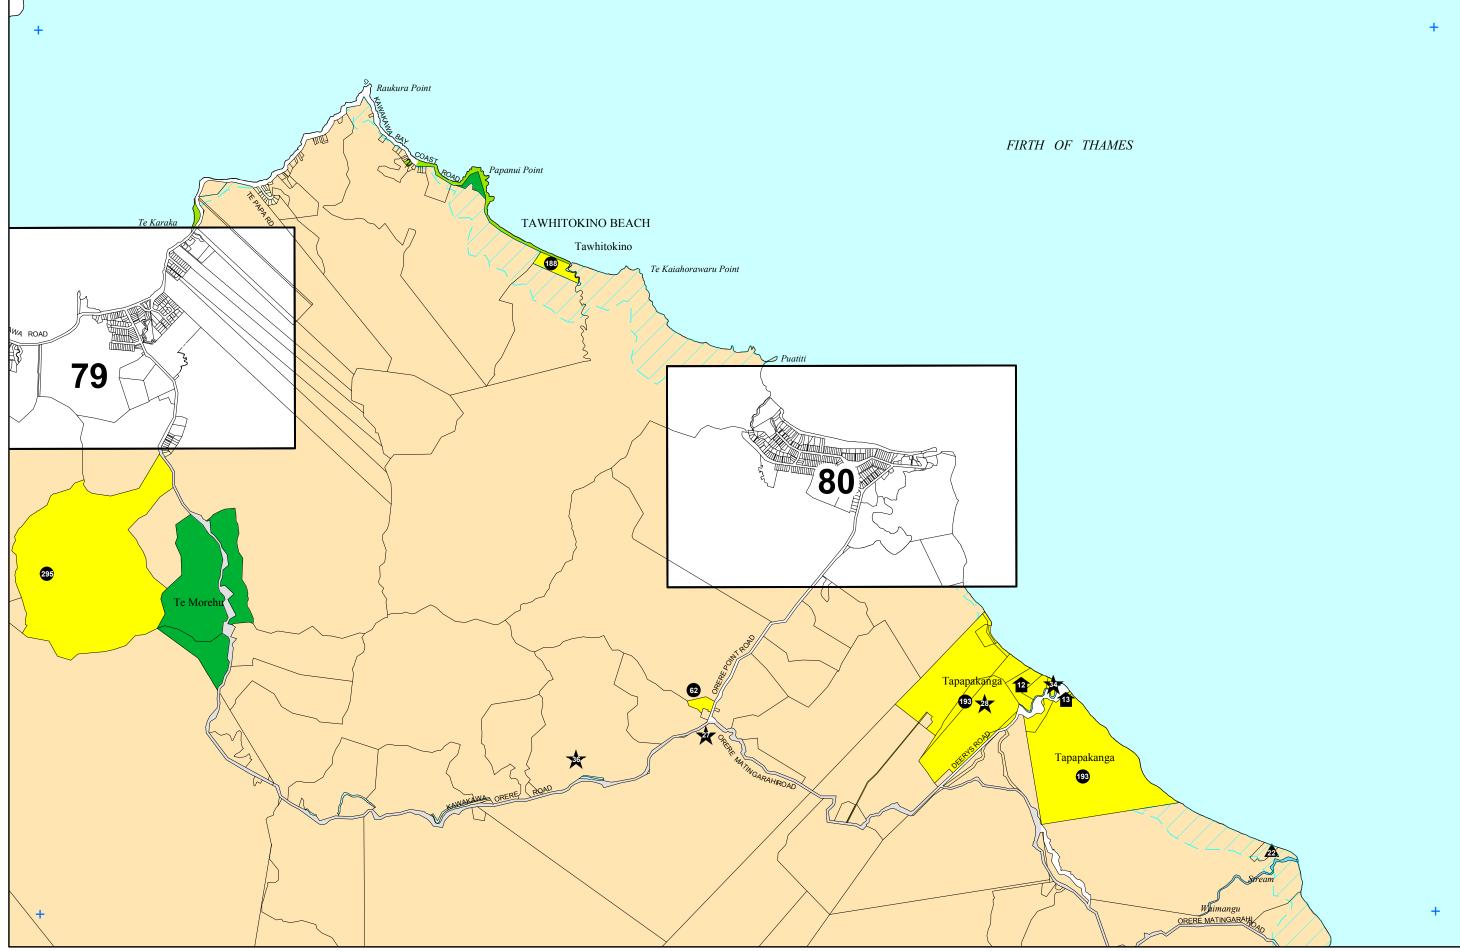

## Designations

| ID No: | Also on<br>Map | Description of Designation                                                                                                                                                                                                                                                                                                                                                                                                                                                                                               | Underlying<br>Zone                               | Requiring Authority       |  |
|--------|----------------|--------------------------------------------------------------------------------------------------------------------------------------------------------------------------------------------------------------------------------------------------------------------------------------------------------------------------------------------------------------------------------------------------------------------------------------------------------------------------------------------------------------------------|--------------------------------------------------|---------------------------|--|
| 193    |                | Regional Park - Tapapakanga Regional Park                                                                                                                                                                                                                                                                                                                                                                                                                                                                                | Public<br>Open Space 2                           | Auckland Regional Council |  |
| 62     |                | Orere Point School                                                                                                                                                                                                                                                                                                                                                                                                                                                                                                       | Rural 1                                          | Minister of Education     |  |
| 188    | 80             | Regional Park - Tawhitokino Regional Park<br><u>Explanatory Note:</u><br>Tawhitokino Regional Park is subject to the<br>East Hunua Ranges Regional Parkland<br>Management Plan. The underlying Public Open<br>Space 5 zone applies to the Southern end of<br>Tawhitokino Regional Park adjoining<br>the Orere Point settlement and comprises<br>a 20 metre wide esplanade reserve measured from<br>the mark of mean high water springs. The balance<br>of the Park comprises the underlying Public Open<br>Space 2 zone. | Public<br>Open Space 2<br>Public<br>Open Space 5 | Auckland Regional Council |  |
| 295    | 83             | Kawakawa Bay Sewage Treatment Plant                                                                                                                                                                                                                                                                                                                                                                                                                                                                                      | Rural 1                                          | Manukau Water             |  |

## Heritage Resources to be Protected

| ID No: | Also on<br>Map | Description                                              | Address                               |  |
|--------|----------------|----------------------------------------------------------|---------------------------------------|--|
|        |                | Schedule 6A - Buildings and Objects                      |                                       |  |
| 13     |                | Ashby Graveyard                                          | Tapapakanga Regional Park             |  |
| 12     |                | Ashby Homestead                                          | Tapapakanga Regional Park             |  |
|        |                | Schedule 6F - Waahi Tapu                                 |                                       |  |
| 22     |                | Urupa                                                    | 666R Orere - Matingarahi Road         |  |
|        |                | Schedule 6G - Archaeological Sites                       |                                       |  |
| 27     |                | Orere School Pa<br>Inland Simple Ridge Pa                | 775 Kawakawa - Orere Road<br>Clevedon |  |
| 28     |                | Tapapakanga Stoneheaps<br>(Group of Horticultural Sites) | 14 Deerys Road, Orere Point           |  |
| 34     |                | Tapapakanga Pa<br>Simple Headland Pa                     | 14 Deerys Road, Orere Point           |  |
| 36     |                | Orere Pits                                               | 676 Kawakawa - Orere Road<br>Clevedon |  |
|        |                |                                                          |                                       |  |