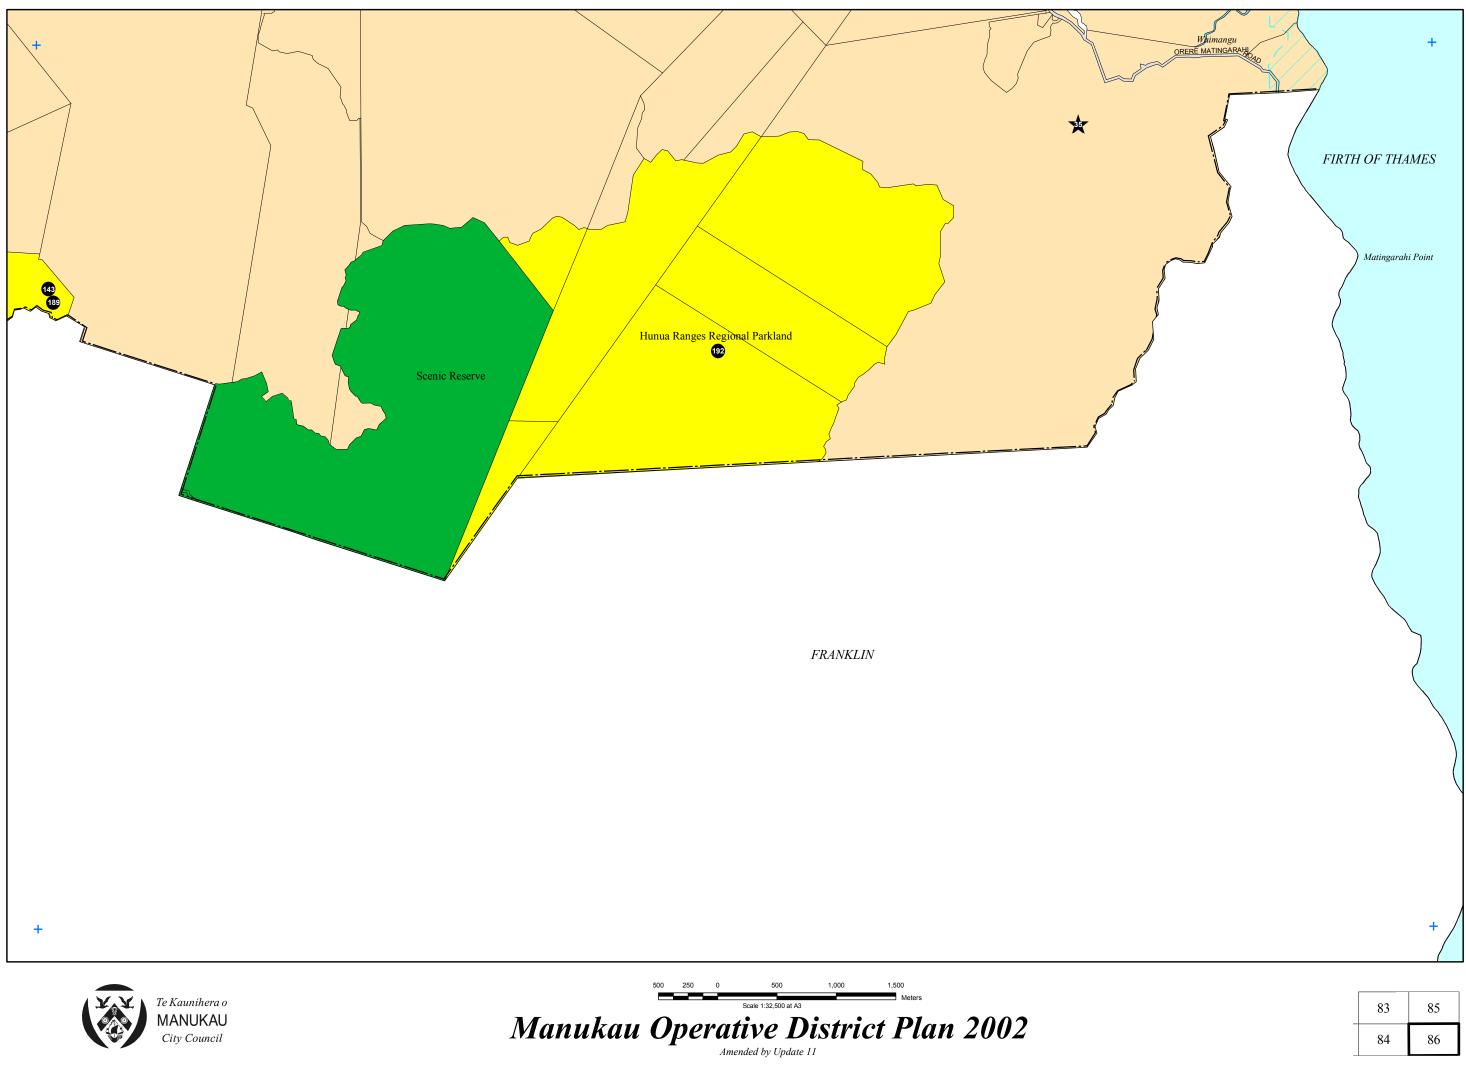

## Designations

| ID No: | Also on<br>Map | Description of Designation                                                                                                                                                      | Underlying<br>Zone                | Requiring Authority       |
|--------|----------------|---------------------------------------------------------------------------------------------------------------------------------------------------------------------------------|-----------------------------------|---------------------------|
| 192    |                | Regional Park - Hunua Ranges Regional Parkland<br><u>Explanatory Note:</u><br>Hunua Ranges Regional Parkland is subject to the<br>Hunua Catchment Parkland Management Plan      | Public<br>Open Space 1            | Auckland Regional Council |
| 143    | 84             | Watercare Services Ltd: Water Supply Purposes<br>- Headworks Service Lands                                                                                                      | Public<br>Open Space 1<br>Rural 1 | Watercare Services Ltd    |
| 189    | 84             | Regional Park - Hunua Ranges Regional<br>Parkland<br><u>Explanatory Note:</u> Hunua Ranges Regional Park-<br>land is subject to the Hunua Catchment Parkland<br>Management Plan | Public<br>Open Space 1<br>Rural 1 | Auckland Regional Council |
| Her    | -              | esources to be<br>otected                                                                                                                                                       |                                   |                           |
| ID No: | Also on<br>Map | Description                                                                                                                                                                     |                                   | Address                   |
|        |                | Schedule 6G - Archaeological Sites                                                                                                                                              |                                   |                           |
| 35     |                | Waimangu Stream Pa<br>Inland / Complex Pa                                                                                                                                       | 443 Orere -<br>Orere Point        | Matingarahi Road          |
|        |                |                                                                                                                                                                                 |                                   |                           |
| 36     |                |                                                                                                                                                                                 |                                   |                           |

## **DOCUMENTATION FOR DISTRICT PLAN MAP 86**

Amended by Update 11