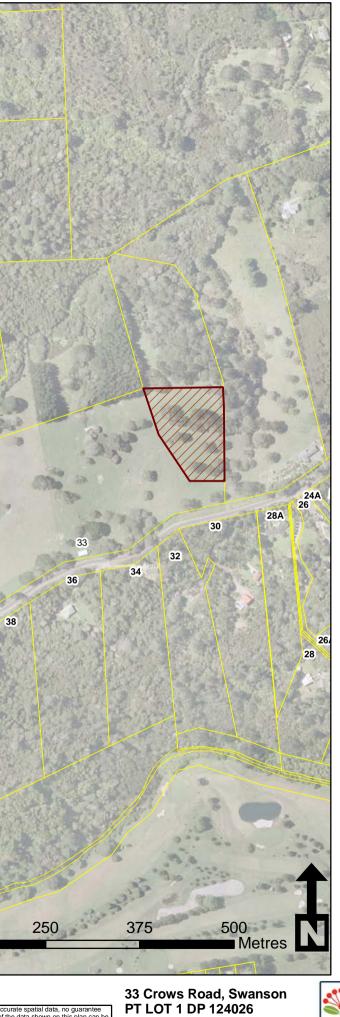

15 Crows Road, Swanson PT ALLOT 4 SO 23713 Waipareira

Foothills Subdivision Rule 7.2 - Swanson Structure Plan Site Specific Rule Schedule – Site Plans Appendix XIV (ii)

Scale: 1:5,000 @ A3

given. All information, including levels and locations, are not of survey grac accuracy and should be verified on site. Services shown on public amenity land are not public drains unless used as through drains. Cadastral Information from Land Information New Zealand Digital Cadastral Database DCDB, Crown Copyright Reserved. For enquiries about the information shown please phone the call centure (I/0) R30 Au/O. urvey gra wn please phone the call centre (09) 839 0400