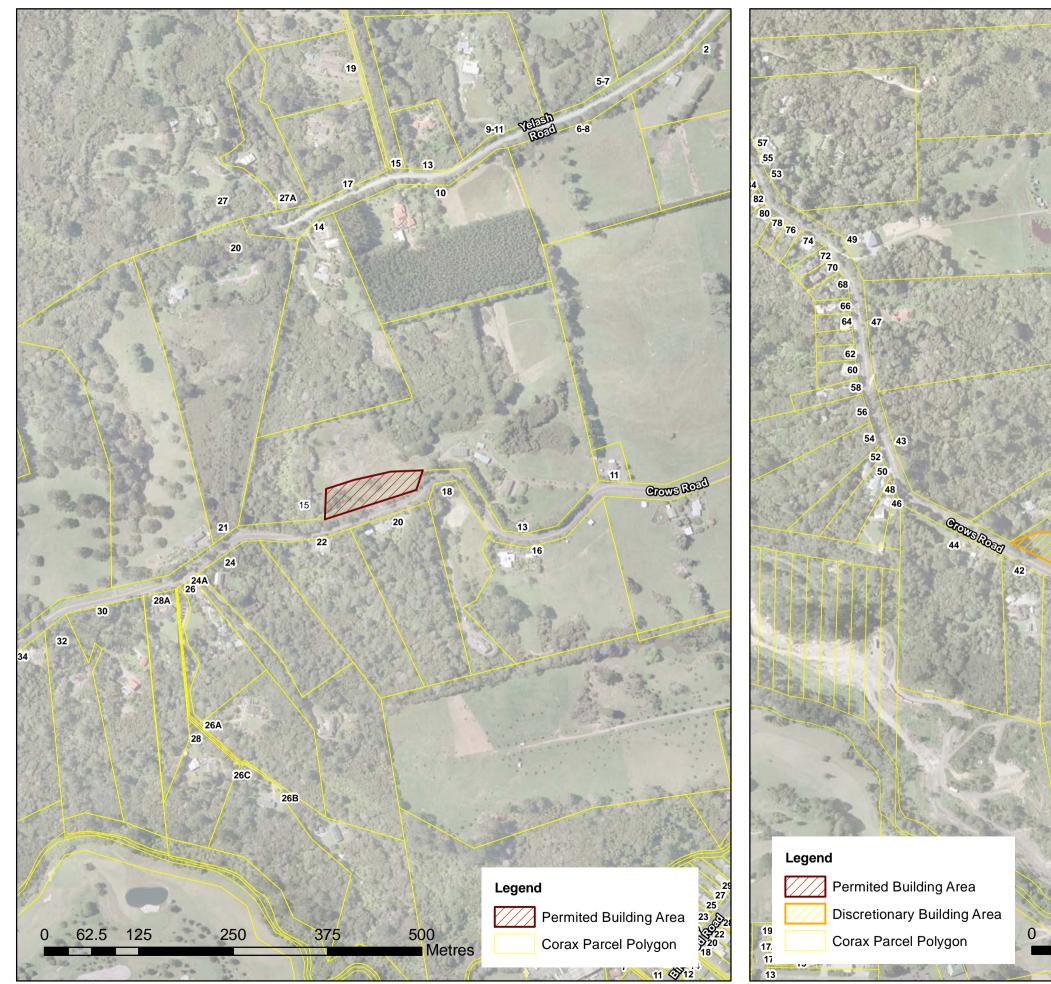

15 Crows Road, Swanson PT ALLOT 4 SO 23713 Waipareira

Foothills Subdivision Rule 7.2 - Swanson Structure Plan Site Specific Rule Schedule – Site Plans Appendix XIV (ii)

Scale: 1:5,000 @ A3

given. All information, including levels and locations, are not of survey grac accuracy and should be verified on site. Services shown on public amenity land are not public drains unless used as through drains. Cadastral Information from Land Information New Zealand Digital Cadastral Database DCDB, Crown Copyright Reserved. For enquiries about the information shown please phone the call centure (I/0) R30 Au/O. urvey gra wn please phone the call centre (09) 839 0400