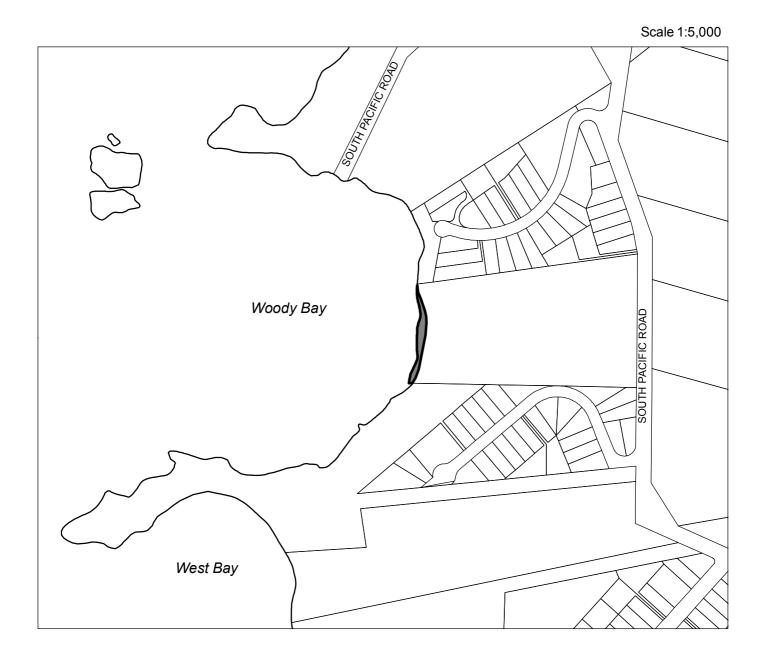

## Hearing report recommendation Auckland City District Plan (Proposed Hauraki Gulf Islands Section 2006)

alteration under clause 10 of schedule 1 of the Resource Management Act 1991

1. Amendment to planning map no. 1 sheet no. 32, 33 (Maps volume 1 - Inner Islands) Location: 123 South Pacific Road, Rakino Island

| The land shown | to be removed from Rural 3 (Rakino amenity) ("rk") |
|----------------|----------------------------------------------------|
|                | No other classification applied.                   |