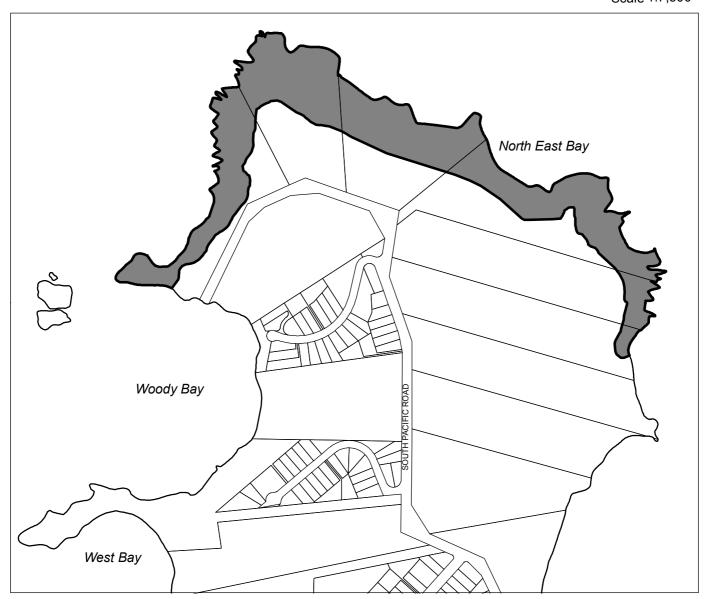

## 2. Amendment to planning map no. 1 sheet no. 32, 33 (Maps volume 1 - Inner Islands) Location: Rakino Island

The land shown to be reclassified from Landform 1 (coastal cliffs and slopes) ("cs") to Rural 3 (Rakino amenity) ("rk")