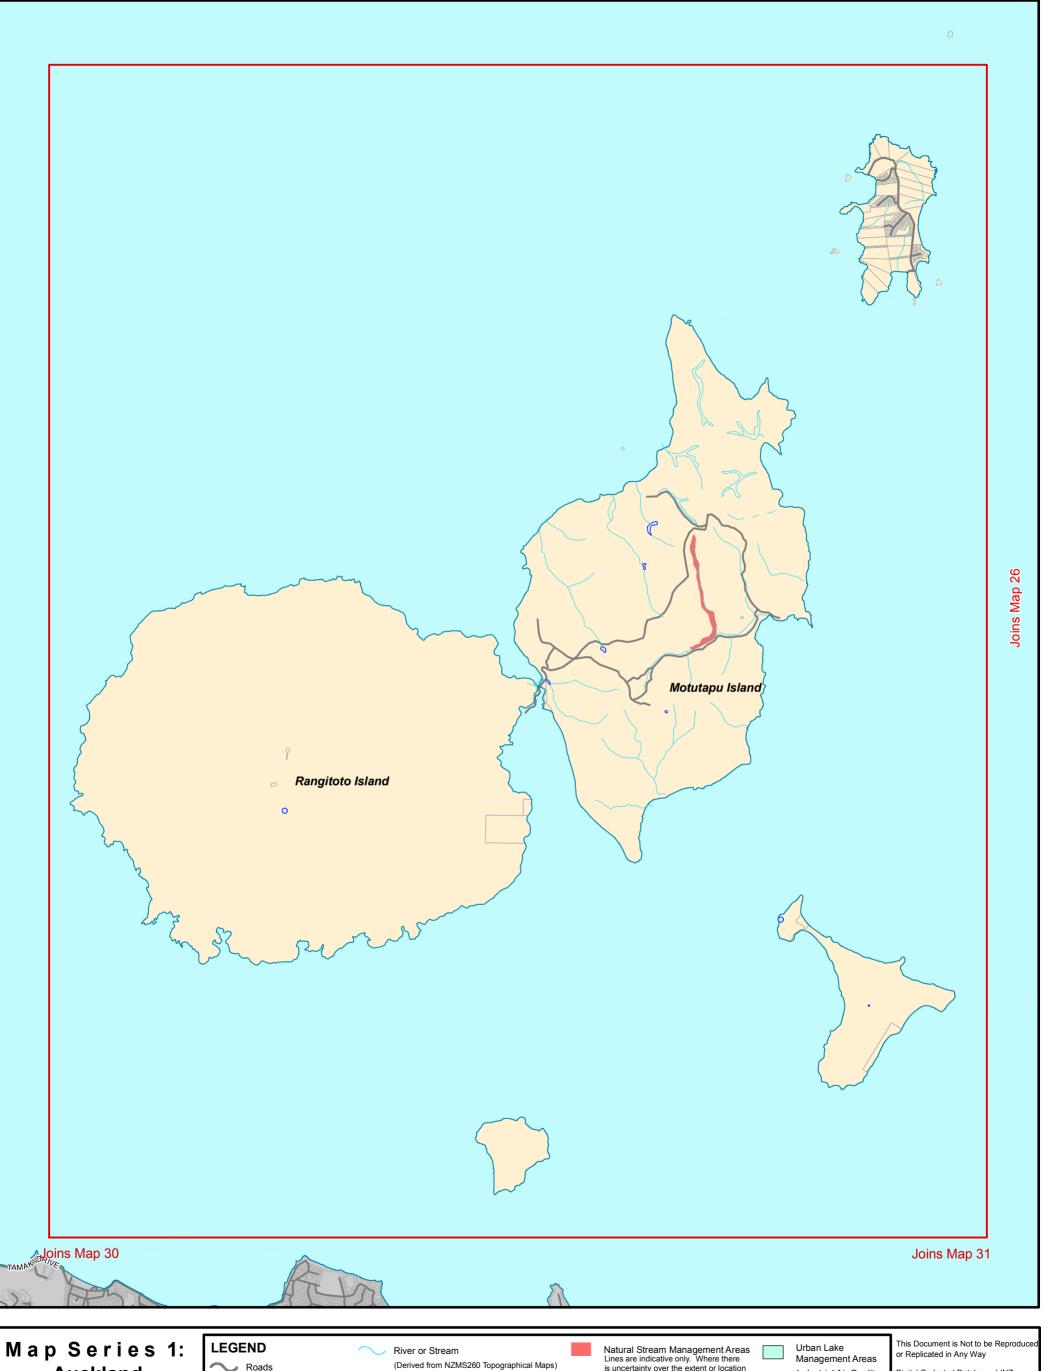

**Auckland Regional Plan:** Air, Land & Water **Map 25** Rangitoto Island

Natural Stream Management Areas Lines are indicative only. Where there is uncertainty over the extent or location of any Natural Stream Management Area, it shall be determined by reference to the criteria in Section 3.4.2 of Chapter 3: Management Areas.

Natural Lake Management Areas Management Area applies to the lake itself and a buffer zone of 50 metres wide landward of the lake shoreline (see Schedule 4)

Industrial Air Quality Management Areas Urban Air Quality Management Areas Rural Air Quality Management Areas Waiheke Outdoor Burning Area

Digital Cadastral Database, LINZ Crown Copyright Reserved ARC GIS Unit - 21 October 2010

1,000 500 1,500 Meters 1:50 000