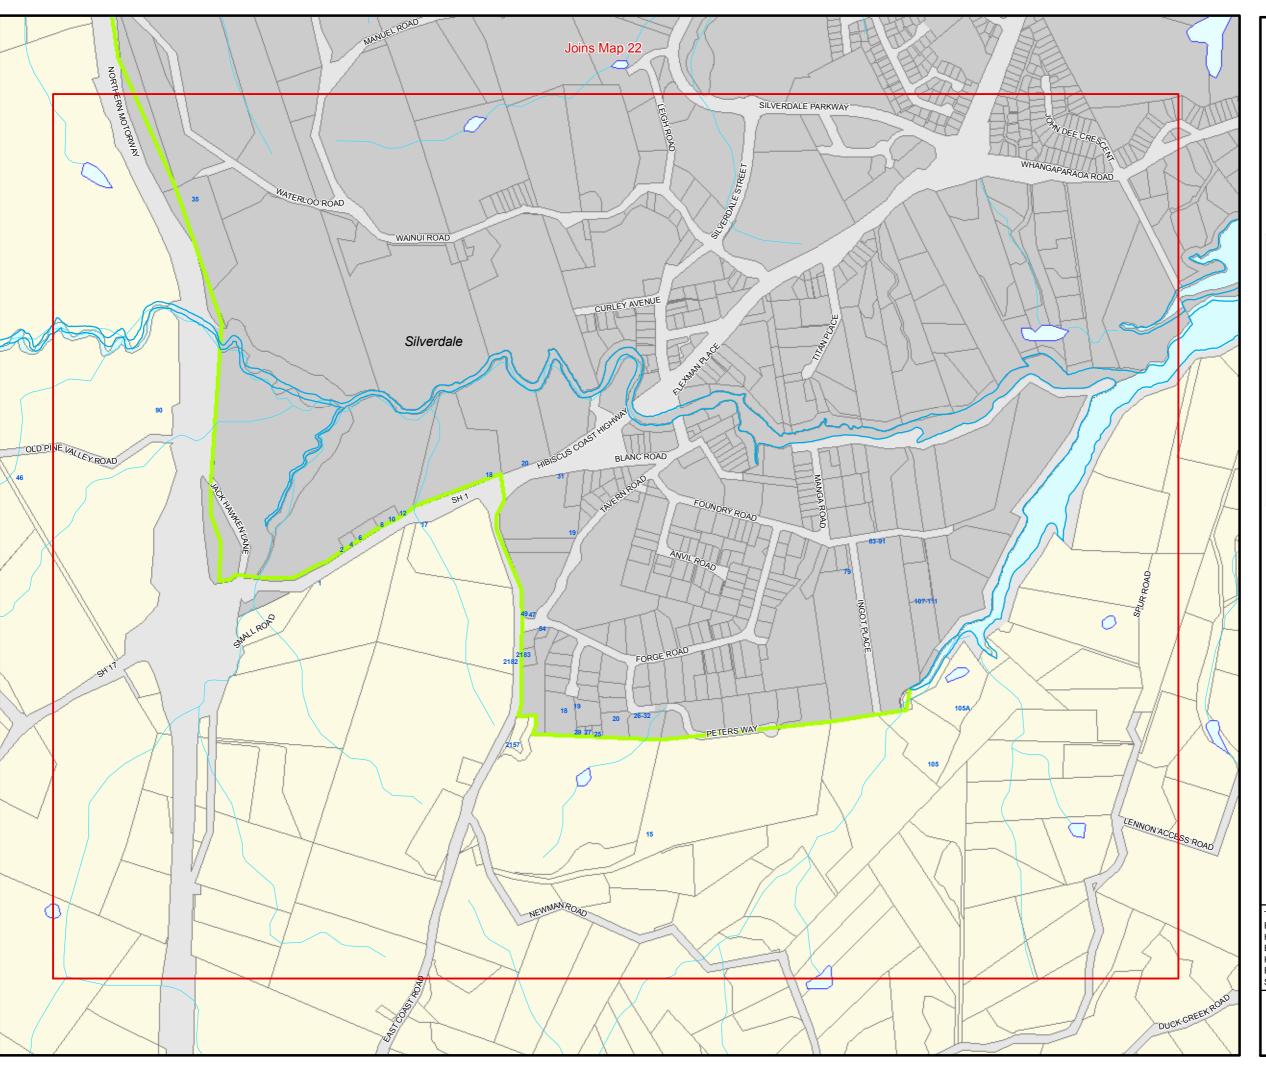

## Map Series 1A: Auckland Regional Plan: Air, Land & Water

Map 23
Silverdale
Rodney

Lines are indicative only of permanent rivers or streams, but may include water courses which are intermittent streams, or which are artificially created. In all cases, determination of whether a river or stream is a permanent river or stream, shall be made with reference to the definition of "Permanent River or Stream" in Chapter 12: Definitions.

This sheet is subject to Proposed Variation 4
Extension to Urban Air Quality Managment Area
Hobsonville and Massey North, Proposed Variation 5:
Extension to the Urban Air Quality Management Area,
Hibiscus Coast Gateway and Proposed Variation 6:
Extension to the Urban Air Quality Management Area,
Silverdale Industrial. Refer to www.arc.govt.nz