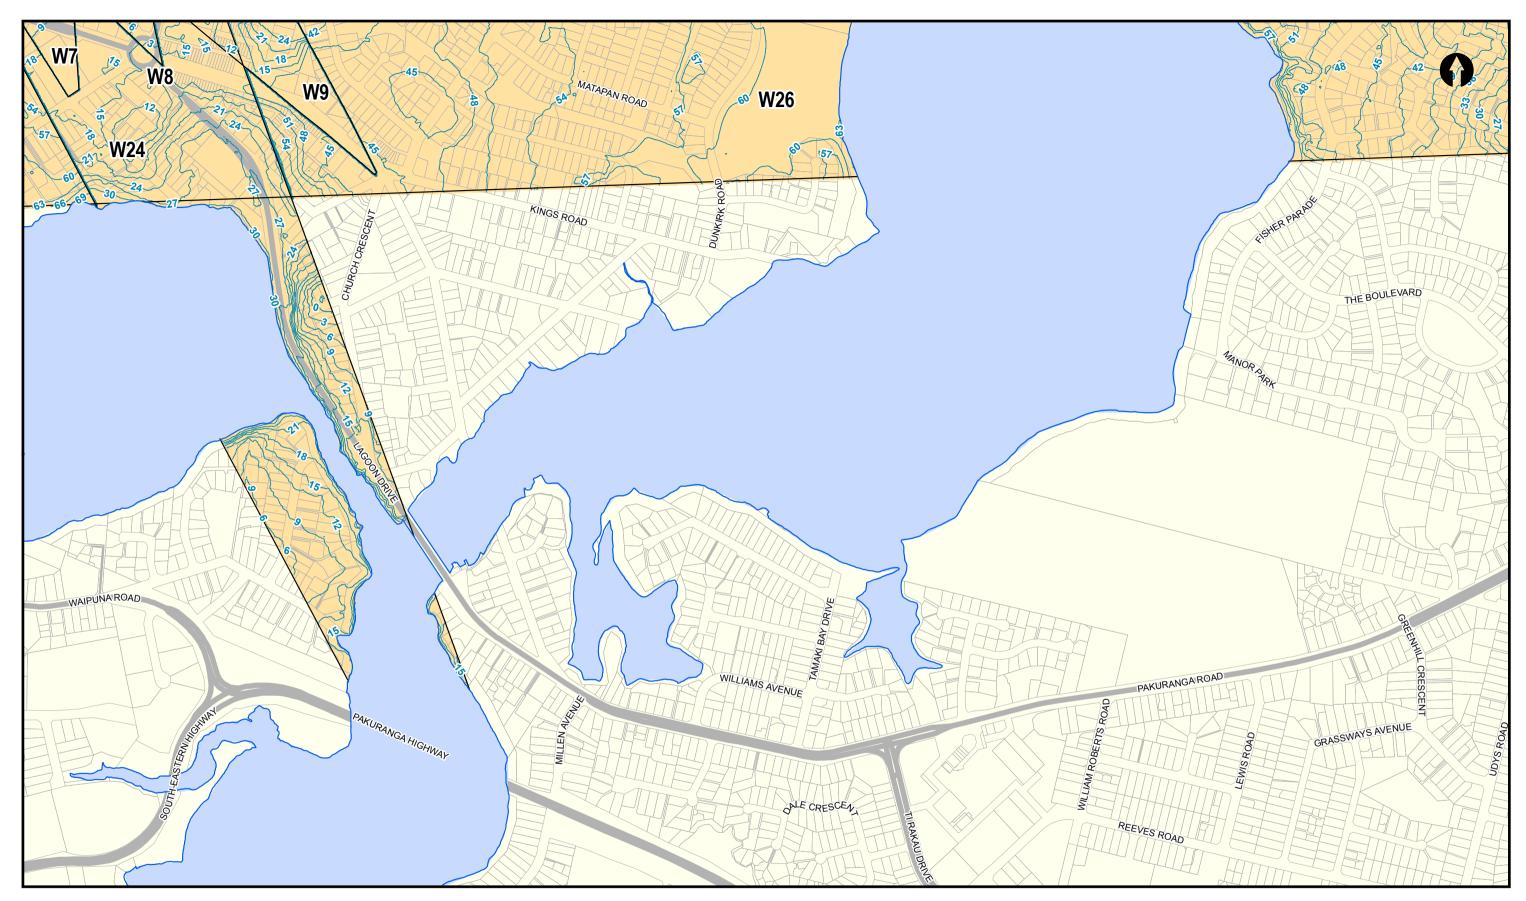

| Viewshaft Contours (3m interval)<br>Viewshaft | VISUAL PROTECTION OF VOLCANIC CONES<br>Map Series 4a Sheet 31 | Height restriction qualifications<br>The height restrictions indicted in the Volcanic Cones<br>are indicative only. Appendix L should be referred to fo<br>to each viewshaft.<br>Where more than one viewshaft crosses an area, only<br>is depicted.<br>Height sensitive areas are not shown on these maps.<br>in this area. |
|-----------------------------------------------|---------------------------------------------------------------|------------------------------------------------------------------------------------------------------------------------------------------------------------------------------------------------------------------------------------------------------------------------------------------------------------------------------|
|                                               | 0 0.1 0.2 0.4 0.6 0.8<br>Kilometres                           | Where viewshafts cross the Coastal Marine Area the r<br>depicted for map clarity.<br>For additional information contact Auckland Council or<br>These maps can also be viewed online at www.auckla                                                                                                                            |