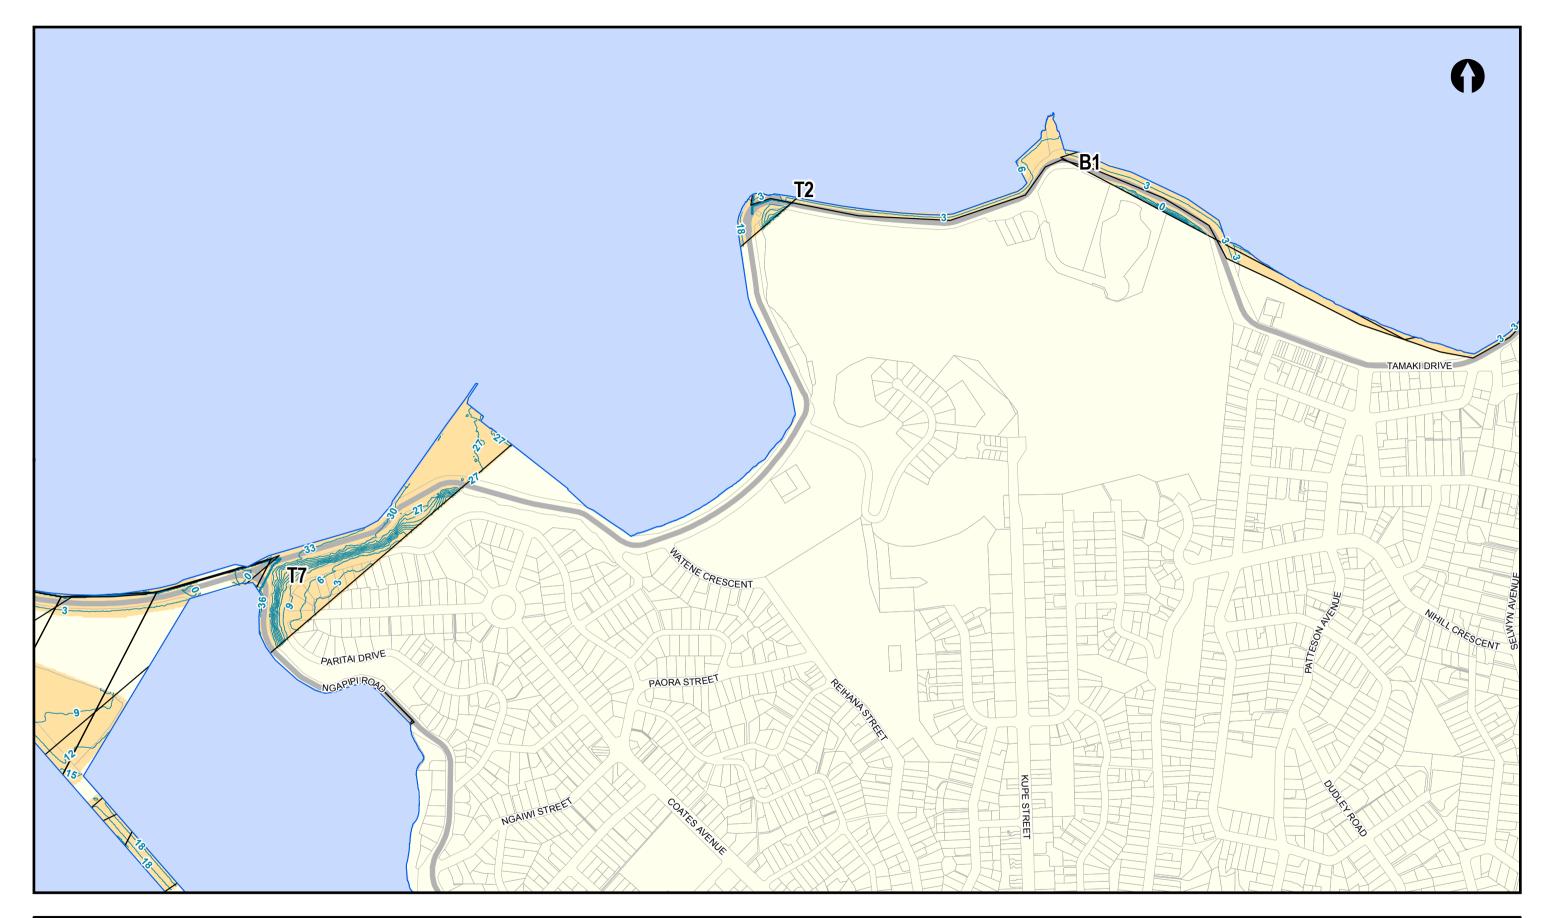

| Viewshaft Contours (3m interval)<br>Viewshaft | VISUAL PROTECTION OF VOLCANIC CONES<br>Map Series 4a Sheet 8 |     |     |     |     |                   | Height restriction qualifications<br>The height restrictions indicted in the Volcanic Cone<br>are indicative only. Appendix L should be referred to<br>to each viewshaft.<br>Where more than one viewshaft crosses an area, or<br>is depicted.<br>Height sensitive areas are not shown on these maps<br>in this area. |
|-----------------------------------------------|--------------------------------------------------------------|-----|-----|-----|-----|-------------------|-----------------------------------------------------------------------------------------------------------------------------------------------------------------------------------------------------------------------------------------------------------------------------------------------------------------------|
|                                               | 0                                                            | 0.1 | 0.2 | 0.4 | 0.6 | 0.8<br>Kilometres | Where viewshafts cross the Coastal Marine Area the<br>depicted for map clarity.<br>For additional information contact Auckland Council<br>These maps can also be viewed online at www.auck                                                                                                                            |

es Viewshafts, while accurate as possible of the specific coordinates that relate nly the resulting lowest height restriction s. Refer to District Plan for height limits

e resulting height restrictions are not

il or refer to Appendix L. cklandcouncil.govt.nz .

Map produced by Geospatial Team, Auckland Council March 2012