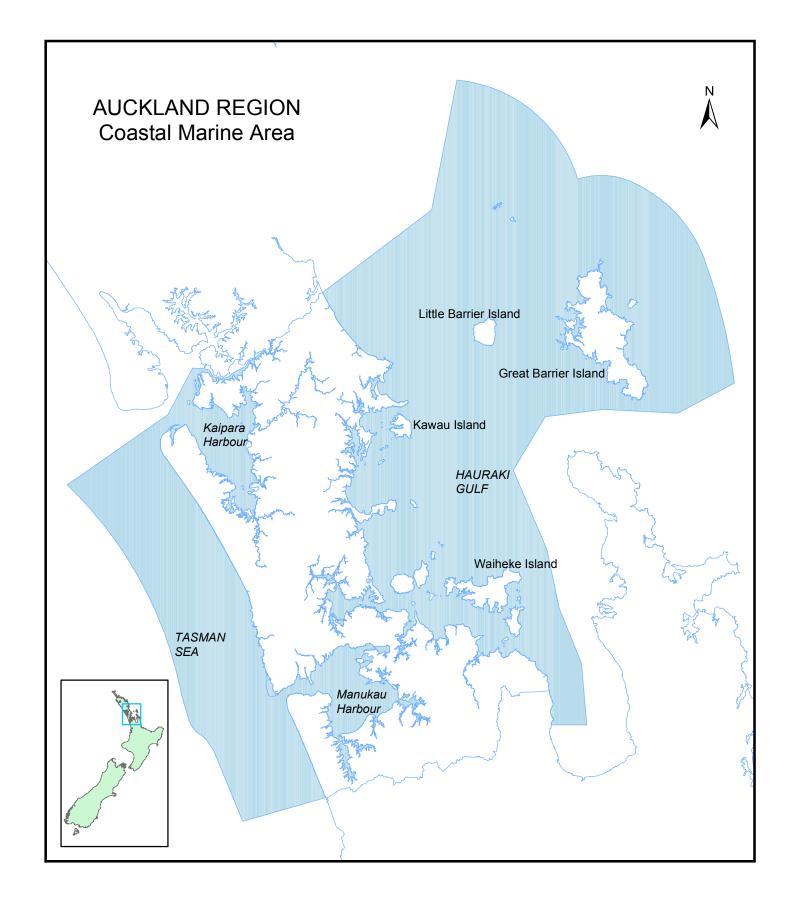

## MAP SERIES

| Coastal Plan Maps - Base Maps                                                    | Map Series 1 Sheets 1 – 47 (affected by Variations 2, 4, 5 and 6) |
|----------------------------------------------------------------------------------|-------------------------------------------------------------------|
| Coastal Plan Maps - Port and<br>Defence Management Areas                         | Map Series 2 Sheets 1 – 7                                         |
| Coastal Plan Maps -<br>Tangata Whenua Management                                 | Map Series 3 Sheets 1 – 2                                         |
| Coastal Plan Maps - Defence<br>Exercise Areas                                    | Map Series 4 Sheets 1                                             |
| Coastal Plan Maps - Areas adjacent to<br>Coastal Marine Area administered by DoC | Map Series 6 Sheets 1 – 5                                         |
| Coastal Plan Maps -<br>Hauraki Gulf Marine Park                                  | Map Series 7 Sheets 1                                             |
| Coastal Plan Maps -<br>Significant areas for wading birds                        | Map Series 8 Sheets 1 - 5                                         |